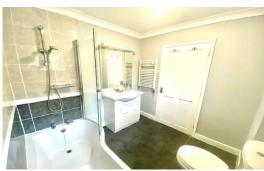

## **BATHROOM**

7' 3" x 7' 2" (2.21m x 2.20m) tiled flooring; UPVC double glazed window; wall mounted radiator; three piece suite comprising low level wc; p-shaped bath with wall mounted mains connected shower over; hand wash basin with wall mounted mirror over; wall mounted towel heater.