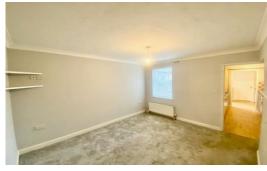

### **BEDROOM I**

12' 11" x 10' 11" (3.94m x 3.35m) carpet; two UPVC double glazed windows; wall mounted radiator; built in wardrobes.

# **BEDROOM 2**

11' 11" x 7' 7" (3.65m x 2.32m) wood flooring; UPVC double glazed window; wall mounted radiator.

### **BEDROOM 3**

9' 4" x 6' 11" (2.87m x 2.13m) carpet; UPVC double glazed window; wall mounted radiator.