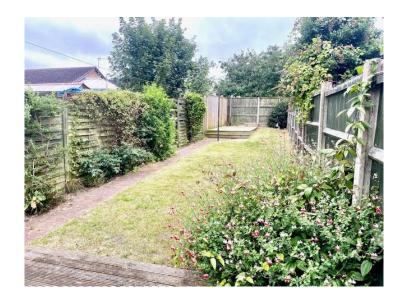

# **OUTSIDE**

To the front of the property there is a paved area with small wrought iron gate. To the rear is an enclosed garden with two separate decking areas, lawn with mature borders and large shed with power supply.