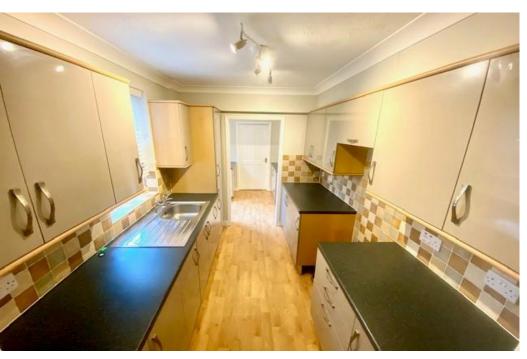

## **KITCHEN**

9' 9"  $\times$  6' 10" (2.98m  $\times$  2.09m) vinyl flooring; UPVC double glazed window; a range of wall and base units; space for cooker; stainless steel sink unit.