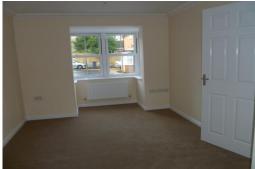

## **BEDROOM I**

II' 3" x 9' 8" (3.43m x 2.95m) fitted carpets; UPVC window to rear elevation; fitted wardrobe.

# **BEDROOM 2**

10' l" x 8' 2" (3.08m x 2.51m) plus 1.41m x 1.91m; fitted carpet; window to front elevation; fitted wardrobe.