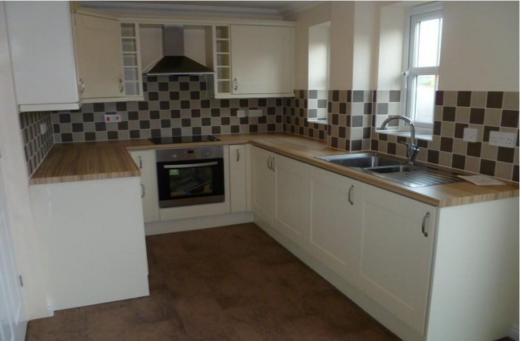

# **KITCHEN / DINING ROOM**

19' 6"  $\times$  7' 10" (5.95m  $\times$  2.40m) vinyl flooring; fitted radiators; sliding patio doors to rear.

Fitted kitchen comprising a range of floor and wall mounted kitchen cupboards and drawers with cream fronts and stainless steel pull handles; mock wooden worktops over; single drainer sink unit; fitted electric oven with four ring ceramic hob and extractor unit above; fitted fridge and washing machine (no cupboard front).