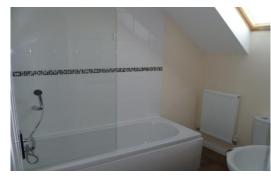

#### **BATHROOM**

7' 10"  $\times$  5' 9" (2.40m  $\times$  1.76m) fitted vinyl flooring; bath suite comprising a bath with plastic side panel; power shower fitted over and shower screen; low level wc; hand wash basin; towel radiator; Velux window; spotlighting; extractor fan.