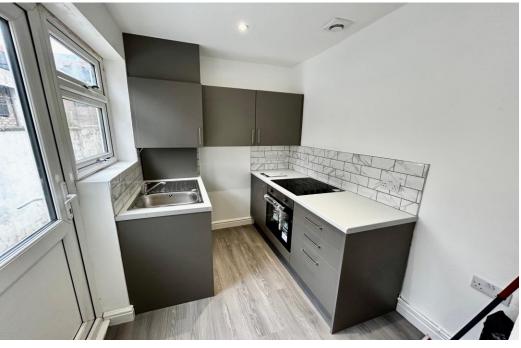

### **KITCHEN**

8' 2" x 6' 2" (2.5m x 1.9m) grey wood effect laminate flooring; brand new grey fitted units with vinyl worksurface over; stainless steel sink with mixer tap; built in electric oven and four ring electric hob; double glazed door and window to rear.