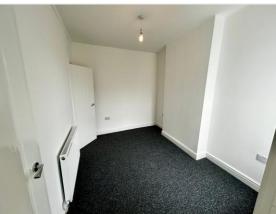

## **BEDROOM 2**

11' 1" x 8' 2" max (3.4m x 2.5m) grey carpet; radiator; double glazed window to rear; storage cupboard/wardrobe; door to: