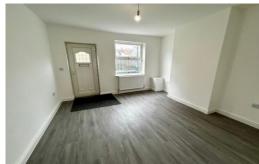

## **LOUNGE**

11' 5" x 11' 9" max (3.5m x 3.6m) grey wood effect laminate flooring; double glazed entrance door; double glazed window to front; radiator; door to Dining Room.

## **DINING ROOM**

10' 9"  $\times$  9' 10" (3.3m  $\times$  3.0m) grey wood effect laminate flooring; radiator; carpeted stairs to first floor; double glazed window to rear; opening to Kitchen.