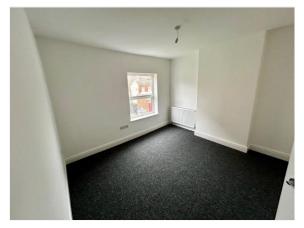

### **BEDROOM I**

11' 5" x 11' 5" max (3.5m x 3.5m) grey carpet; radiator; double glazed window to front.