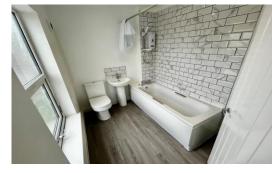

### **BATHROOM**

brand new white suite comprising of low level wc; hand wash basin; bath with electric shower over; tiled splashbacks; grey wood effect vinyl flooring; frosted double glazed window to side.