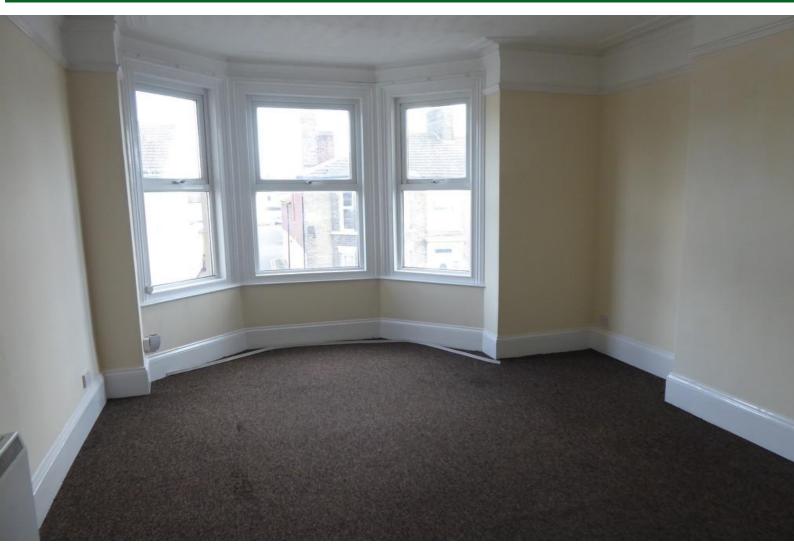

# **LOUNGE**

15' 8" x 11' 1" (4.8m maximum x 3.4m including bay window) carpet; UPVC double glazed bay window to front; storage heater.