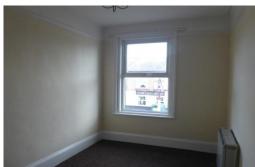

#### **BEDROOM I**

10' 9" x 7' 6" (3.3m x 2.3m) carpet; double glazed window to front; storage heater.

### **BEDROOM 2**

10' 2" x 9' 2" (3.1 m maximum x 2.8 m) carpet; double glazed window to rear; storage heater; cupboard housing water tank.