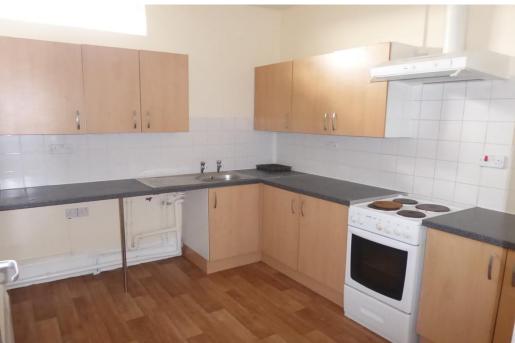

# **KITCHEN**

9' 10" x 8' 6" (3.0m x 2.6m) vinyl flooring; wall and base units with work surface over; high level window; storage heater.