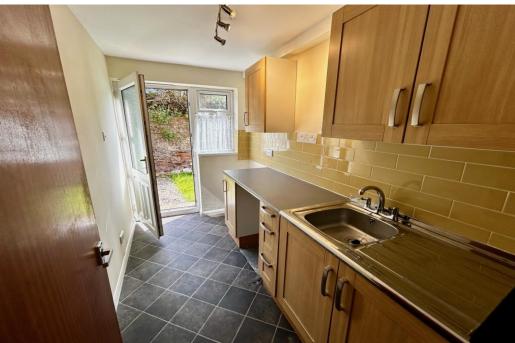

# **KITCHEN**

9' 8"  $\times$  5' 5" (2.97m  $\times$  1.67m) grey/black tile effect vinyl flooring; beech effect kitchen comprising of wall and base units with vinyl worksurface over; recess area with plumbing for washing machine; upvc double glazed window to rear; upvc double glazed door to rear.