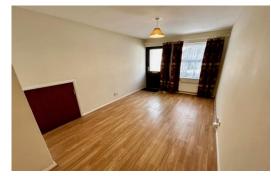

### **LOUNGE**

 $22' 4" \times 8' 10"$  (6.83m x 2.71m narrowing to 1.77m) wood flooring; upvc entrance door; two storage heaters; good size understairs storage cupboard; upvc double glazed window to front rear lobby area with cupboard housing the hot water cylinder with shelving; doors to Bedroom, Bathroom and Kitchen.