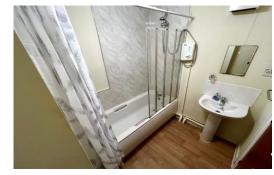

#### **BATHROOM**

5' 11" x 6' 5" (1.81 m x 1.97m) laminate effect vinyl flooring; modern white suite comprising of low level wc; hand wash basin; bath with electric shower over.