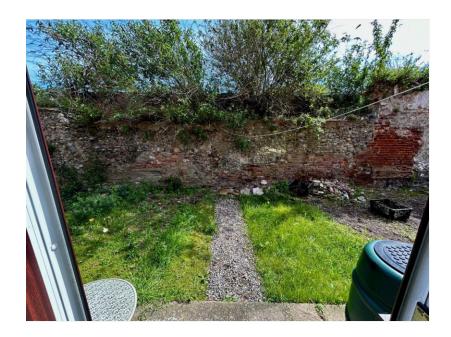

### **OUTSIDE**

To the rear of the property there is a small communal grassed area which the residents use for washing and sitting outside. The tenant would be expected to maintain their small section immediately outside the property.