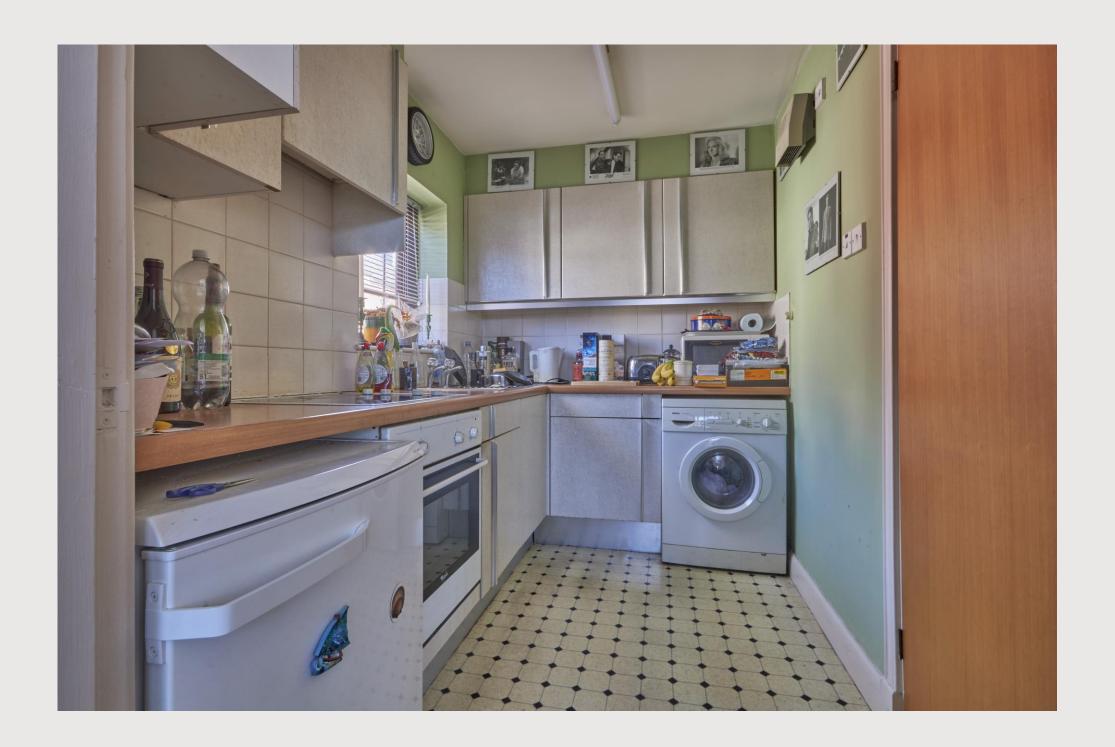

Accommodation The front door opens to the entrance hallway which provides access to each of the main rooms. The living room is complemented by three windows to the rear aspect allowing ample natural light to the room. An archway opens into the kitchen which contains a range of matching wall and base units with fitted worktops, a tiled splashback and a stainless steel sink and drainer unit. Appliances include an integrated oven with an electric hob and extractor hood over, plus space for a fridge and a washing machine. There is also a window to the side aspect and a cupboard housing the hot water tank. The double bedroom is well-proportioned and enjoys a window to the side aspect, as well as a fitted desk area. Lastly, the bathroom comprises a close-coupled WC, a bath with a shower over and a pedestal wash basin.