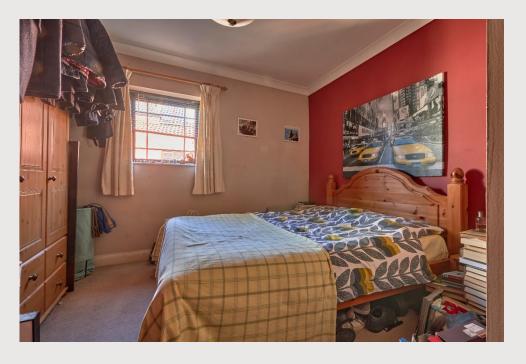

Accommodation The front door opens to the entrance hallway which provides access to each of the main rooms. The living room is complemented by three windows to the rear aspect allowing ample natural light to the room. An archway opens into the kitchen which contains a range of matching wall and base units with fitted worktops, a tiled splashback and a stainless steel sink and drainer unit. Appliances include an integrated oven with an electric hob and extractor hood over, plus space for a fridge and a washing machine. There is also a window to the side aspect and a cupboard housing the hot water tank. The double bedroom is well-proportioned and enjoys a window to the side aspect, as well as a fitted desk area. Lastly, the bathroom comprises a close-coupled WC, a bath with a shower over and a pedestal wash basin.