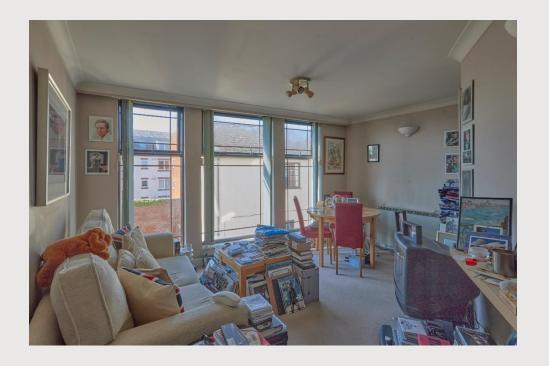

Accommodation The front door opens to the entrance hallway which provides access to each of the main rooms. The living room is complemented by three windows to the rear aspect allowing ample natural light to the room. An archway opens into the kitchen which contains a range of matching wall and base units with fitted worktops, a tiled splashback and a stainless steel sink and drainer unit. Appliances include an integrated oven with an electric hob and extractor hood over, plus space for a fridge and a washing machine. There is also a window to the side aspect and a cupboard housing the hot water tank. The double bedroom is well-proportioned and enjoys a window to the side aspect, as well as a fitted desk area. Lastly, the bathroom comprises a close-coupled WC, a bath with a shower over and a pedestal wash basin.