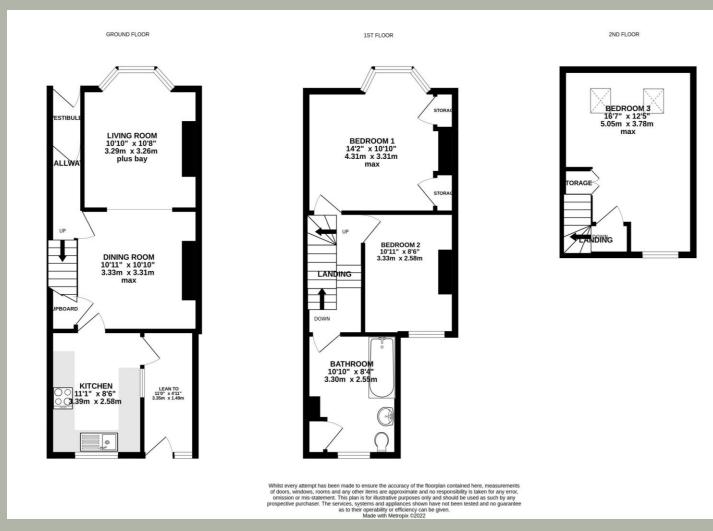

<u>Ground Floor</u> The front door opens to an entrance vestibule leading into the hallway, where stairs rise to the first floor and a door opens to the dining room. With an archway into the living room, the dining room enjoys an open-plan feel with ample space for a dining table, and the kitchen is located to the rear with a useful lean-to at the side.

First Floor & Second Floors To the first floor are two of the double bedrooms with a bay window to the master, and a spacious family bathroom. A further set of stairs leads to the second floor where the third double bedroom is situated, featuring storage into the eaves.

<u>Outside</u> To the rear of the property is an enclosed garden which is mainly paved for low maintenance allowing an ideal space for outdoor seating and entertainment, incorporating a raised plant bed to the side. A gate at the end of the garden offers access to a pedestrian lane behind and there also a garden shed.