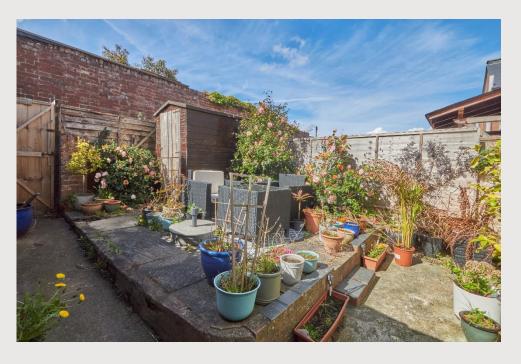

<u>Outside</u> To the rear of the property is an enclosed garden which is mainly paved for low maintenance allowing an ideal space for outdoor seating and entertainment, incorporating a raised plant bed to the side. A gate at the end of the garden offers access to a pedestrian lane behind and there also a garden shed.