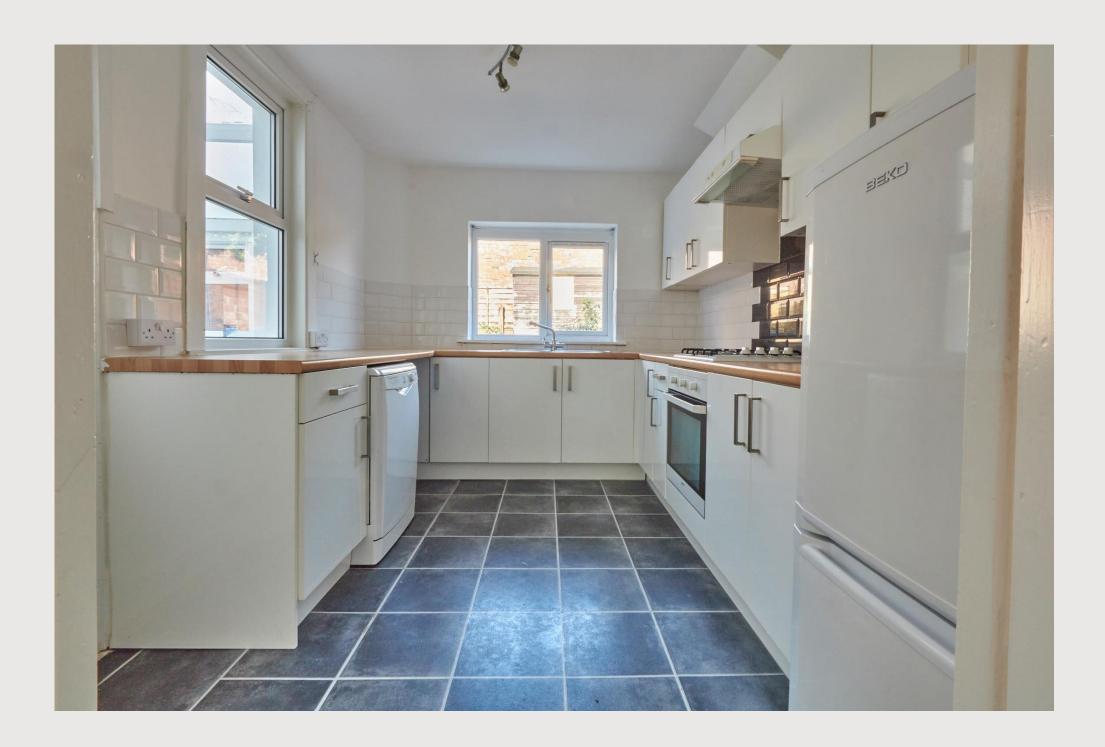

<u>Ground Floor</u> The front door opens to an entrance vestibule leading into the hallway, where stairs rise to the first floor and a door opens to the dining room. With an archway into the living room, the dining room enjoys an open-plan feel with ample space for a dining table, and the kitchen is located to the rear with a useful lean-to at the side.