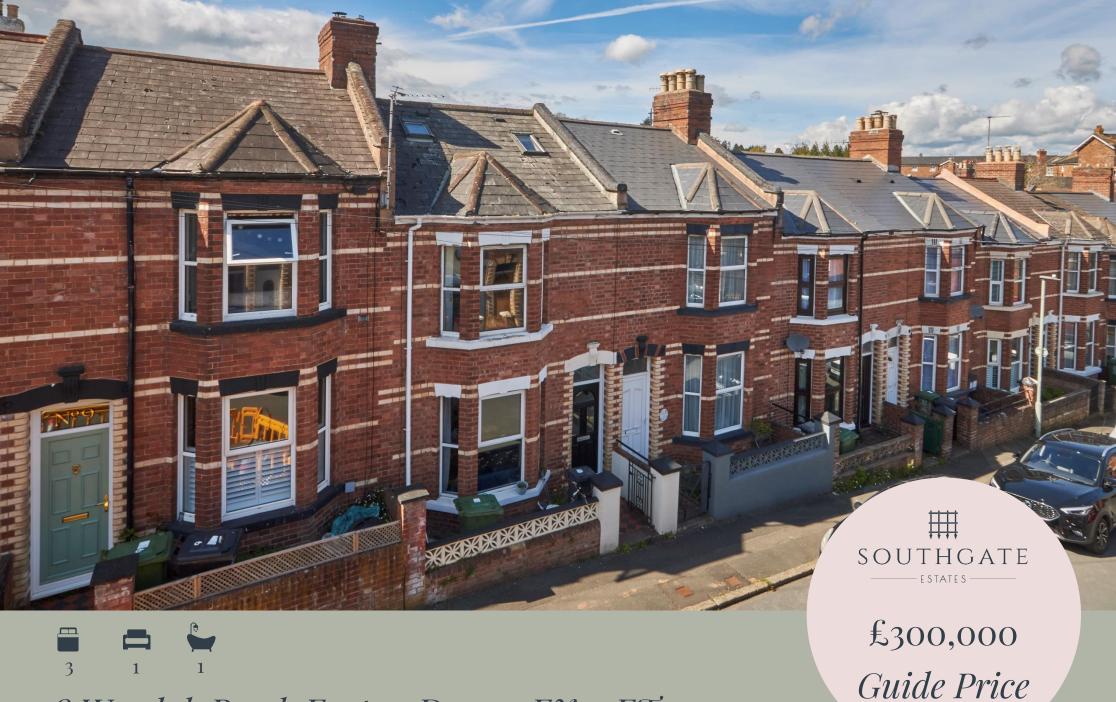

8 Woodah Road, Exeter, Devon, EX4 1ET

## 8 Woodah Road, Exeter

A three bedroom, bay-fronted, terraced house located in the popular area of St Thomas. The property is offered with no onward chain and incorporates spacious accommodation with three double bedrooms laid over three floors. An enclosed garden to the rear provides a pleasant space for outdoor seating.

St Thomas benefits from a number of nearby amenities, including a range of shops, convenience stores and cafes along Cowick Street, as well as various playparks and green spaces. There is also St Thomas Rail Station, a Post Office and easy access into the city centre.