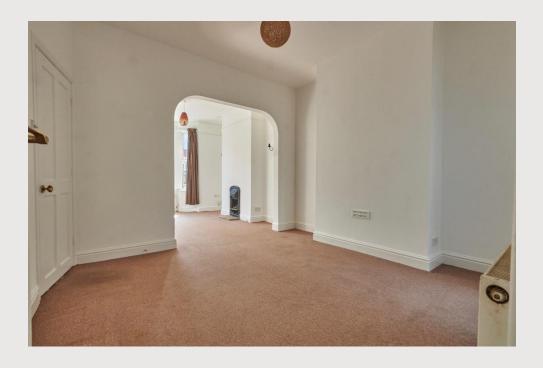

<u>Ground Floor</u> The front door opens to an entrance vestibule leading into the hallway, where stairs rise to the first floor and a door opens to the dining room. With an archway into the living room, the dining room enjoys an open-plan feel with ample space for a dining table, and the kitchen is located to the rear with a useful lean-to at the side.