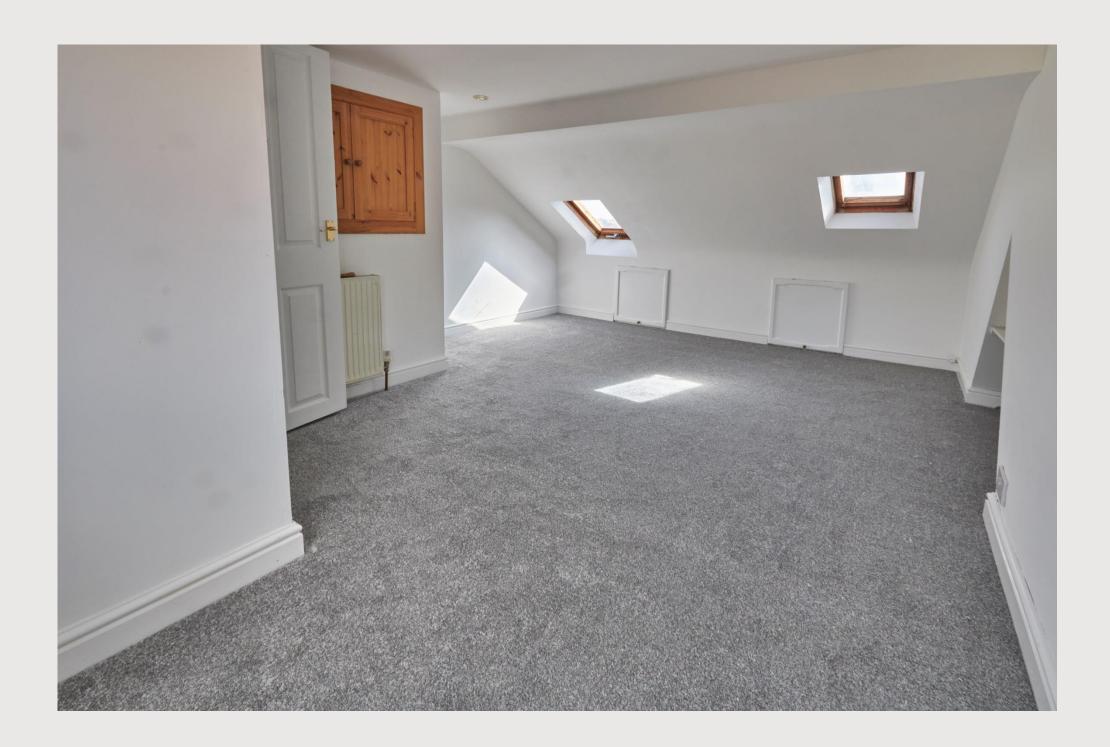

First Floor & Second Floors To the first floor are two of the double bedrooms with a bay window to the master, and a spacious family bathroom. A further set of stairs leads to the second floor where the third double bedroom is situated, featuring storage into the eaves.