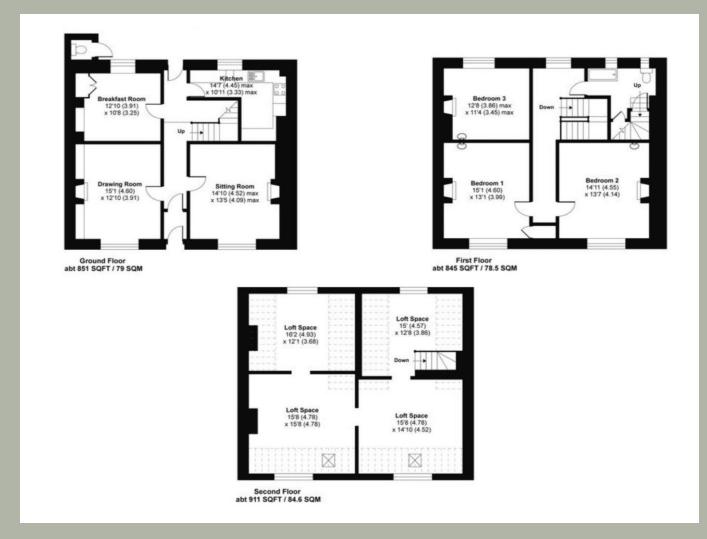

## 5 Lower Shapter Street, Topsham

A fantastic development opportunity within the heart of the highly desirable estuary town of Topsham. The property requires refurbishment and has full planning consent to respectfully transform this period property into an impressive family home. Full proposed plans are provided to visualise the property once complete. The layout could include two generous reception rooms to the front of the property with access from one to the dining room, kitchen breakfast room and utility room. There would also be a convenient downstairs shower room. Upstairs across two floors, the plans allow for three double bedrooms, each with their own en suites. There are also enclosed gardens to the front and rear, with further plans for landscaping to make the most of the pleasant outside space.