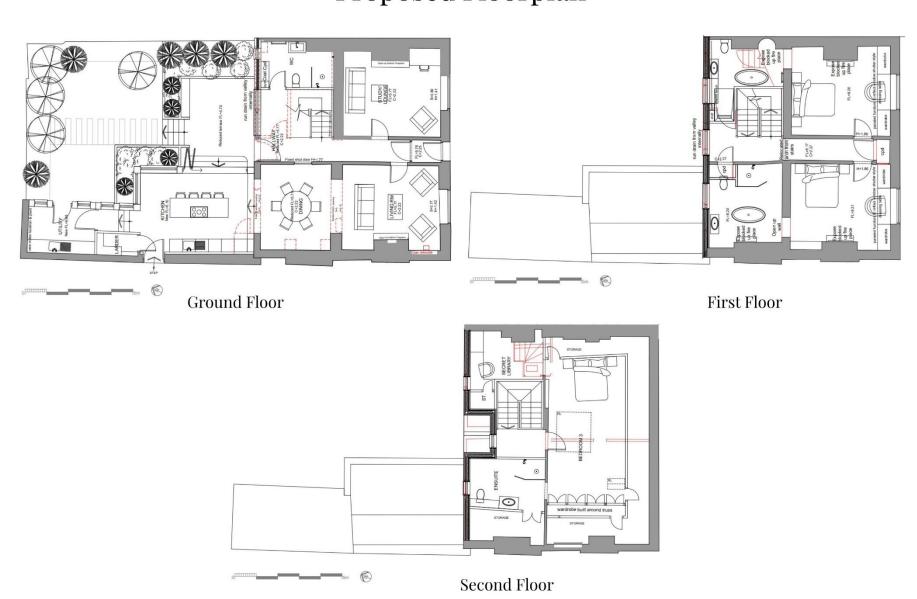

## 5 Lower Shapter Street, Topsham

A fantastic development opportunity within the heart of the highly desirable estuary town of Topsham. The property requires refurbishment and has full planning consent to respectfully transform this period property into an impressive family home. Full proposed plans are provided to visualise the property once complete. The layout could include two generous reception rooms to the front of the property with access from one to the dining room, kitchen breakfast room and utility room. There would also be a convenient downstairs shower room. Upstairs across two floors, the plans allow for three double bedrooms, each with their own en suites. There are also enclosed gardens to the front and rear, with further plans for landscaping to make the most of the pleasant outside space.

## Proposed Floorplan

- Development Opportunity
- Heart of Topsham
- Enclosed Garden
- Full Planning Consent to Extend
- Grade II Listed
- Period Property

www.tpos.co.uk

Note: these particulars are not to be regarded as part of a contract. None of the statements made in these particulars are to be relied upon as statements or representation of fact. Any intending purchaser or tenant must satisfy themselves by inspection or otherwise as to the correctness of each of the statements contained in these particulars. The vendor/landlord does not make or give, and neither the agents nor any person in their employment has any authority to make or give any representation or warranty in relation to this property.