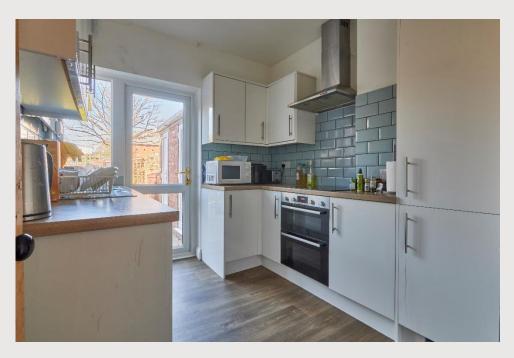

For full details of our fees please visit our website: https://www.southgateestates.co.uk/lettings/

*Ground Floor* The front door opens to the entrance hallway which provides access to the living room, kitchen and one of the bedrooms. The living room is situated to the rear and features a door leading out to the rear garden, and ample seating, with a flat screen television. The kitchen contains a range of matching wall and base units with fitted worktops, a tiled splashback and a stainless steel sink and drainer unit. Integrated appliances include a double oven with an electric hob and extractor hood over, plus a tall fridge freezer. A door opens out to the garden. The double bedroom on this floor is well-proportioned and features a box bay window to the front aspect.