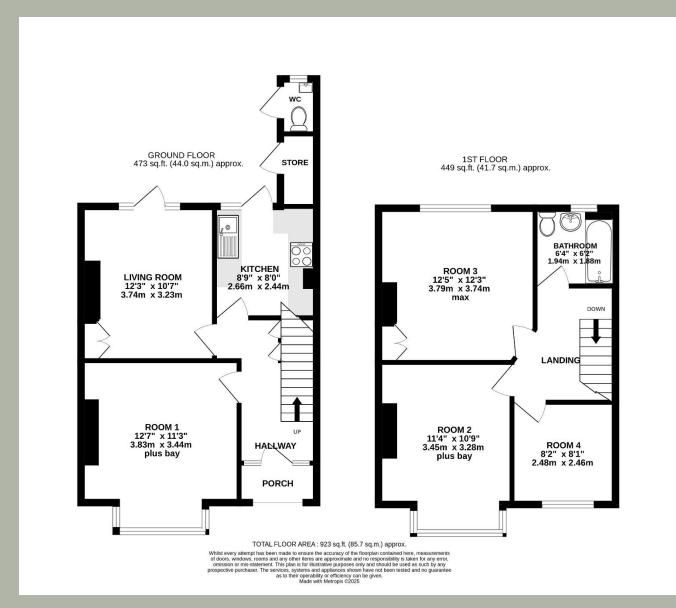

The internal accommodation consists of four bedrooms across the ground and first floors, along with a good-sized living room, a modern kitchen and a bathroom. Externally, the property includes an enclosed garden with access to a store room with space for appliances, and an outside WC.

For full details of our fees please visit our website: https://www.southgateestates.co.uk/lettings/

*Ground Floor* The front door opens to the entrance hallway which provides access to the living room, kitchen and one of the bedrooms. The living room is situated to the rear and features a door leading out to the rear garden, and ample seating, with a flat screen television. The kitchen contains a range of matching wall and base units with fitted worktops, a tiled splashback and a stainless steel sink and drainer unit. Integrated appliances include a double oven with an electric hob and extractor hood over, plus a tall fridge freezer. A door opens out to the garden. The double bedroom on this floor is well-proportioned and features a box bay window to the front aspect.

*First Floor* Stairs rise to the first floor landing which accommodates the remaining three bedrooms, two of which are doubles, with bedroom two featuring a box bay window to the front aspect. There is also a bathroom on this floor.