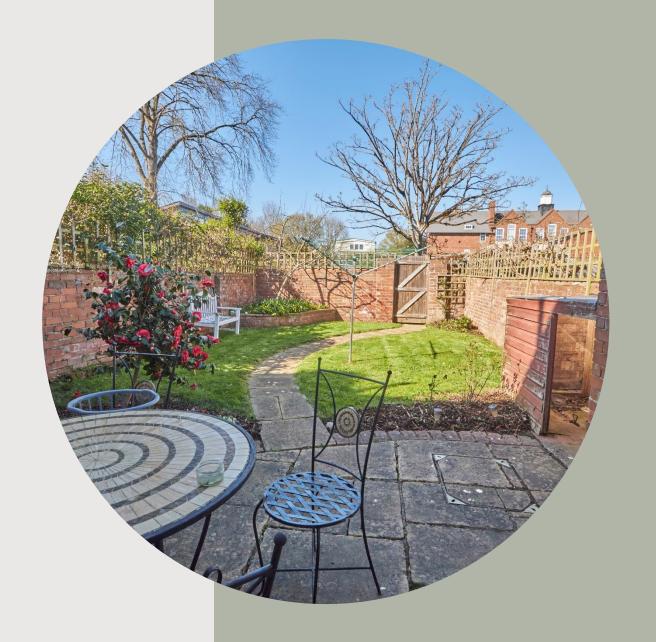

The internal accommodation consists of four bedrooms across the ground and first floors, along with a good-sized living room, a modern kitchen and a bathroom. Externally, the property includes an enclosed garden with access to a store room with space for appliances, and an outside WC.

<u>Garden</u> Doors open out to the pleasant enclosed rear garden which features a patio area with a table and chairs for seating with a path leading to the rear, where there is a gate allowing separate access. The remainder of the garden is laid to lawn. Access is provided to the outside WC and store room which allows space for a washing machine and a tumble dryer.