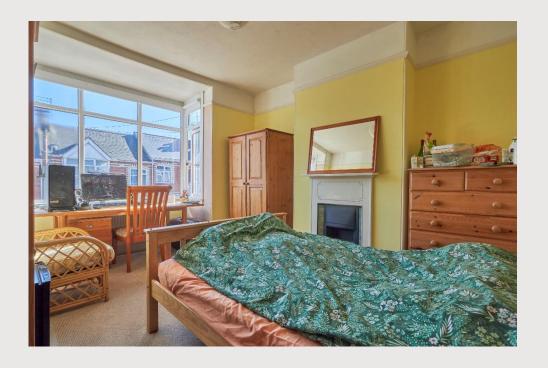

For full details of our fees please visit our website: https://www.southgateestates.co.uk/lettings/

*Ground Floor* The front door opens to the entrance hallway which provides access to the living room, kitchen and one of the bedrooms. The living room is situated to the rear and features a door leading out to the rear garden, and ample seating, with a flat screen television. The kitchen contains a range of matching wall and base units with fitted worktops, a tiled splashback and a stainless steel sink and drainer unit. Integrated appliances include a double oven with an electric hob and extractor hood over, plus a tall fridge freezer. A door opens out to the garden. The double bedroom on this floor is well-proportioned and features a box bay window to the front aspect.

*First Floor* Stairs rise to the first floor landing which accommodates the remaining three bedrooms, two of which are doubles, with bedroom two featuring a box bay window to the front aspect. There is also a bathroom on this floor.