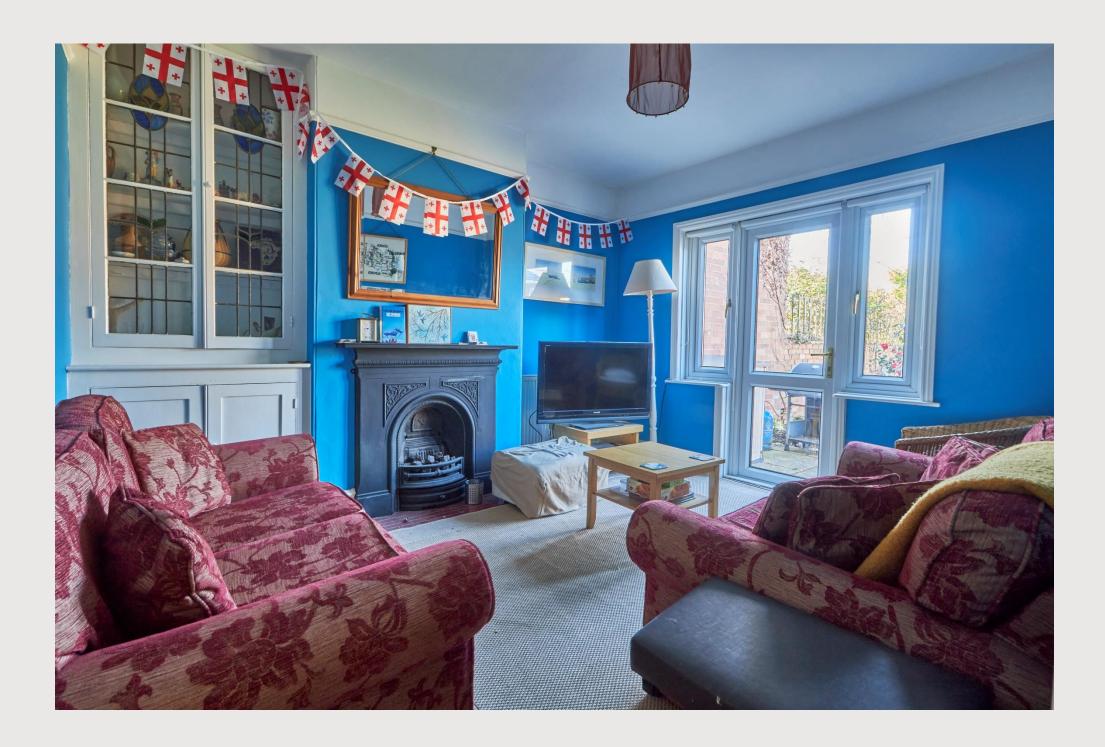

The internal accommodation consists of four bedrooms across the ground and first floors, along with a good-sized living room, a modern kitchen and a bathroom. Externally, the property includes an enclosed garden with access to a store room with space for appliances, and an outside WC.

For full details of our fees please visit our website: https://www.southgateestates.co.uk/lettings/

*Ground Floor* The front door opens to the entrance hallway which provides access to the living room, kitchen and one of the bedrooms. The living room is situated to the rear and features a door leading out to the rear garden, and ample seating, with a flat screen television. The kitchen contains a range of matching wall and base units with fitted worktops, a tiled splashback and a stainless steel sink and drainer unit. Integrated appliances include a double oven with an electric hob and extractor hood over, plus a tall fridge freezer. A door opens out to the garden. The double bedroom on this floor is well-proportioned and features a box bay window to the front aspect.