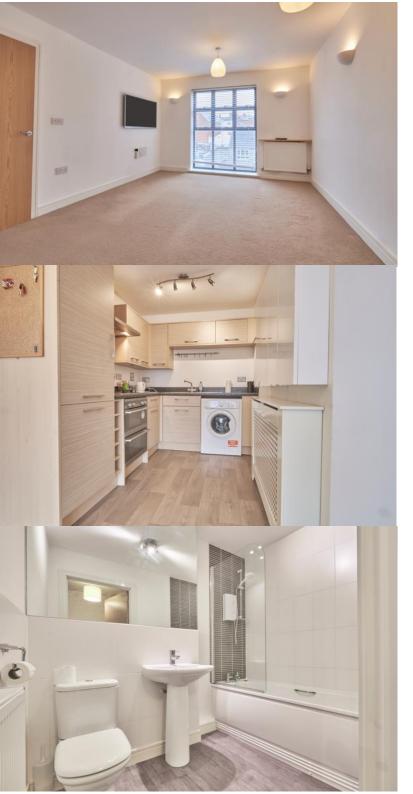

For full details of charges and fees please visit our website: https://www.southgateestates.co.uk/lettings

**First Floor** The front door opens to the spacious entrance hallway which provides doors to the living space, bathroom, and bedroom two, and incorporates stairs to the second floor with a large built-in storage cupboard below. The sizeable open-plan living space features a window to the rear aspect, along with an opening to the kitchen which contains a range of modern wall and base units with fitted worktops, a matching upstand, and a 1.5 bowl stainless steel sink and drainer unit with a mixer tap over. Integrated appliances include a double oven with a gas hob and extractor hood over, a fridge freezer and dishwasher, plus there is a freestanding washing machine. The bathroom comprises a close-coupled WC, a pedestal wash basin with a mixer tap over, and a bath with an electric shower over. Lastly on this floor is one of the double bedrooms which enjoys a window to the rear aspect.