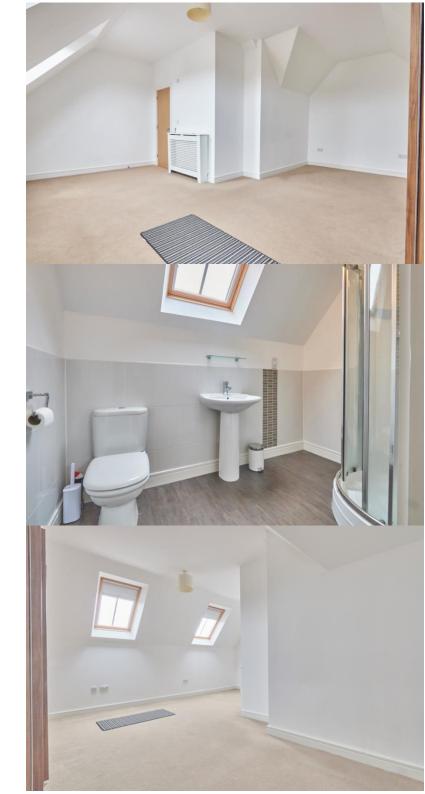

<u>Second Floor</u> Stairs rise to the second-floor landing which includes a built-in cupboard housing the boiler, plus a door into the the master bedroom. This impressive L shaped double bedroom offers two skylights to the rear aspect and a door into an en suite which contains a close-coupled WC, a pedestal wash basin with a mixer tap over, and a shower cubicle. A skylight faces the front aspect.