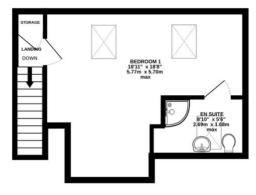

<u>Second Floor</u> Stairs rise to the second-floor landing which includes a built-in cupboard housing the boiler, plus a door into the the master bedroom. This impressive L shaped double bedroom offers two skylights to the rear aspect and a door into an en suite which contains a close-coupled WC, a pedestal wash basin with a mixer tap over, and a shower cubicle. A skylight faces the front aspect.

## SECOND FLOOR

While every attempt has been made to ensure the accuracy of the floorplan contained here, measurements of doors, wednow, comm and any other fittens are approximate and on organizability is taken for any entry, emission or mis-statement. This plan is for illustrative purposes only and should be used as such by any prospective purchaser. The services, systems and applications shown have not been tested and no guarantee as to their operability or efficiency can be given. Made with Mergine 2020; 2020; 2020; 2020; 2020; 2020; 2020; 2020; 2020; 2020; 2020; 2020; 2020; 2020; 2020; 2020; 2020; 2020; 2020; 2020; 2020; 2020; 2020; 2020; 2020; 2020; 2020; 2020; 2020; 2020; 2020; 2020; 2020; 2020; 2020; 2020; 2020; 2020; 2020; 2020; 2020; 2020; 2020; 2020; 2020; 2020; 2020; 2020; 2020; 2020; 2020; 2020; 2020; 2020; 2020; 2020; 2020; 2020; 2020; 2020; 2020; 2020; 2020; 2020; 2020; 2020; 2020; 2020; 2020; 2020; 2020; 2020; 2020; 2020; 2020; 2020; 2020; 2020; 2020; 2020; 2020; 2020; 2020; 2020; 2020; 2020; 2020; 2020; 2020; 2020; 2020; 2020; 2020; 2020; 2020; 2020; 2020; 2020; 2020; 2020; 2020; 2020; 2020; 2020; 2020; 2020; 2020; 2020; 2020; 2020; 2020; 2020; 2020; 2020; 2020; 2020; 2020; 2020; 2020; 2020; 2020; 2020; 2020; 2020; 2020; 2020; 2020; 2020; 2020; 2020; 2020; 2020; 2020; 2020; 2020; 2020; 2020; 2020; 2020; 2020; 2020; 2020; 2020; 2020; 2020; 2020; 2020; 2020; 2020; 2020; 2020; 2020; 2020; 2020; 2020; 2020; 2020; 2020; 2020; 2020; 2020; 2020; 2020; 2020; 2020; 2020; 2020; 2020; 2020; 2020; 2020; 2020; 2020; 2020; 2020; 2020; 2020; 2020; 2020; 2020; 2020; 2020; 2020; 2020; 2020; 2020; 2020; 2020; 2020; 2020; 2020; 2020; 2020; 2020; 2020; 2020; 2020; 2020; 2020; 2020; 2020; 2020; 2020; 2020; 2020; 2020; 2020; 2020; 2020; 2020; 2020; 2020; 2020; 2020; 2020; 2020; 2020; 2020; 2020; 2020; 2020; 2020; 2020; 2020; 2020; 2020; 2020; 2020; 2020; 2020; 2020; 2020; 2020; 2020; 2020; 2020; 2020; 2020; 2020; 2020; 2020; 2020; 2020; 2020; 2020; 2020; 2020; 2020; 2020; 2020; 2020; 2020; 2020; 2020; 2020; 2020; 2020; 2020; 20