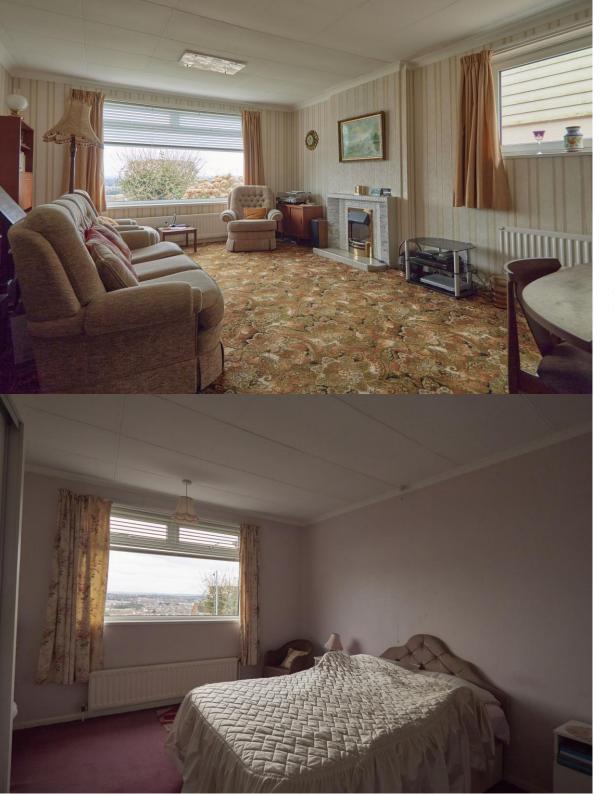

Internal viewing is highly recommended to fully appreciate the opportunities this property offers.

Internal accommodation The internal accommodation is well proportioned. Although in need of some updating the property is double glazed to a majority of rooms, and has gas central heating. The 20' living room has stunning views across the Exeter City Centre, including the impressive Norman Cathedral and to the hills beyond. There are two generous double bedrooms, a family bathroom, a breakfast kitchen, a pantry and a number of cupboards within the property. Living room 6.1m x 4.1m Kitchen 4.35m (max) x 2.44m Bedroom 1 4.23m x3.03m Bedroom 2 3.95m x 3.64m