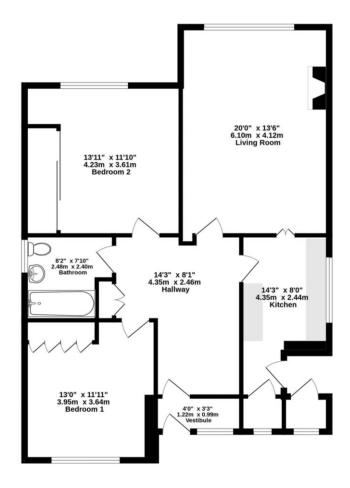

Internal viewing is highly recommended to fully appreciate the opportunities this property offers.

Internal accommodation The internal accommodation is well proportioned. Although in need of some updating the property is double glazed to a majority of rooms, and has gas central heating. The 20' living room has stunning views across the Exeter City Centre, including the impressive Norman Cathedral and to the hills beyond. There are two generous double bedrooms, a family bathroom, a breakfast kitchen, a pantry and a number of cupboards within the property. Living room 6.1m x 4.1m Kitchen 4.35m (max) x 2.44m Bedroom 1 4.23m x3.03m Bedroom 2 3.95m x 3.64m

Garage Attached to the property is a single garage, with an electric up-and-over garage door. Garage 2.44m x 5.24m

Garden and parking The front of the property the gardens are mainly laid to lawn, there is a driveway that slopes down to the garage. To the rear of the property the large garden slopes gently away from the property whilst enjoying far reaching views across Exeter.

Southgate Estates 50-51 South Street, EX1 1EE 01392 207444

info@southgateestates.co.uk southgateestates.co.uk

TOTAL FLOOR AREA: 1097 sq.ft. (101.9 sq.m.) approx.

Whist every attempt has been made to ensure the accuracy of the floorplan contained here, measurements of doors, windows, rooms and any other items are approximate and no responsibility is taken for any error, omission or mis-statement. This plan is for illustrative purposes only and should be used as such by any prospective purchaser. The services, systems and appliances shown have not been tested and no guarantee as to their operability or efficiency can be given.