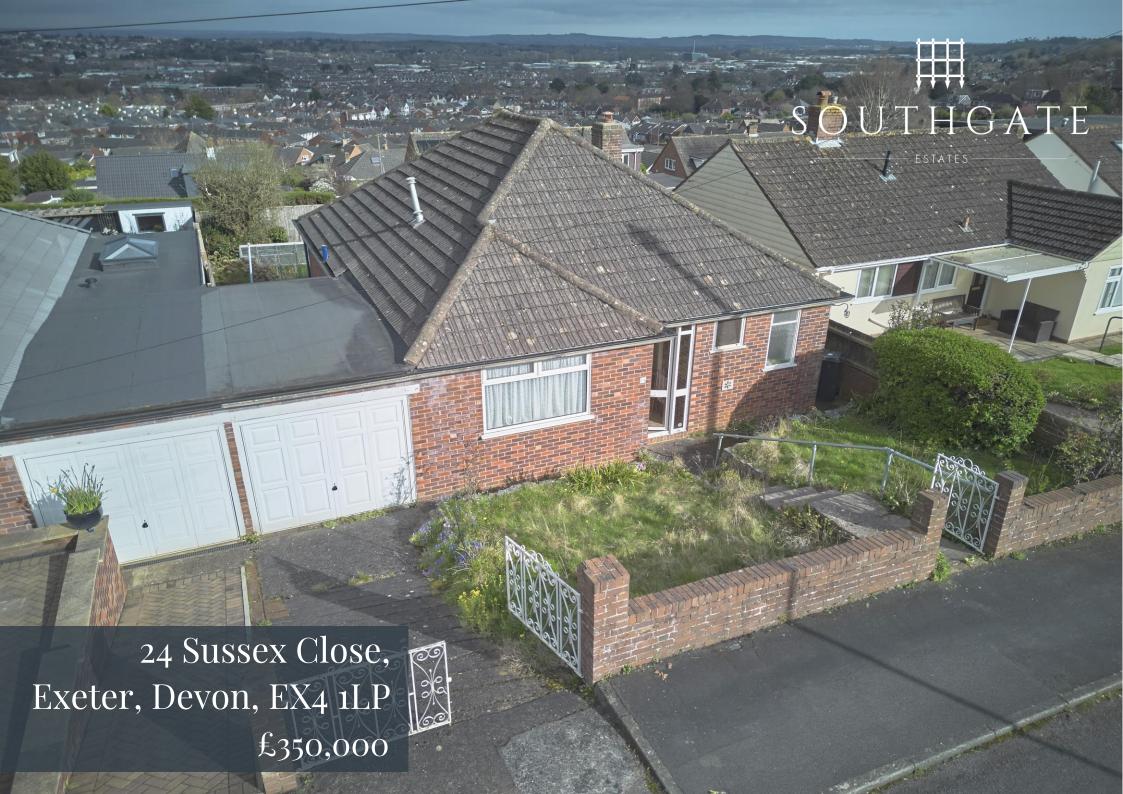

## Two Bedroom Bungalow, Far Reaching Views, Generous Room Sizes, Driveway & Garage, Development Potential, Front & Rear Gardens

An attractive two-bedroom bungalow, in an elevated position, with stunning views across the beautiful city of Exeter. Although in need of a little TLC, this substantial property has excellent room sizes, is ideally located in a quiet cul-de-sac and includes generous gardens to the front and rear. There is a single garage and a driveway for one car.

Internal viewing is highly recommended to fully appreciate the opportunities this property offers.

Internal accommodation The internal accommodation is well proportioned. Although in need of some updating the property is double glazed to a majority of rooms, and has gas central heating. The 20' living room has stunning views across the Exeter City Centre, including the impressive Norman Cathedral and to the hills beyond. There are two generous double bedrooms, a family bathroom, a breakfast kitchen, a pantry and a number of cupboards within the property. Living room 6.1m x 4.1m Kitchen 4.35m (max) x 2.44m Bedroom 1 4.23m x3.03m Bedroom 2 3.95m x 3.64m