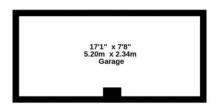

Garage Attached to the property is a single garage, with an electric up-and-over garage door. Garage 2.44m x 5.24m

Garden and parking The front of the property the gardens are mainly laid to lawn, there is a driveway that slopes down to the garage. To the rear of the property the large garden slopes gently away from the property whilst enjoying far reaching views across Exeter.