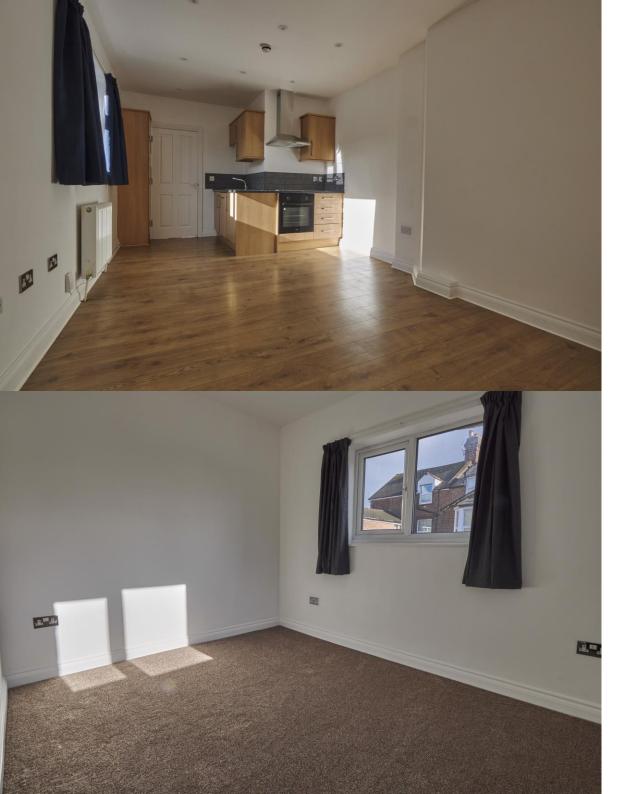

For full details of charges and fees please visit our website: https://www.southgateestates.co.uk/lettings

Entrance/Utility Space The front door opens into the entrance/utility area where there are a number of base units with fitted worktops, a tiled splashback and a washer dryer below. A window faces the side aspect and doors open to the shower room and living space.

Open Plan Living Space A well-proportioned living space with a kitchenette area containing a range of matching wall and base units with fitted worktops, a tiled splashback and a stainless steel sink and drainer unit. Appliances include an oven with an electric hob and extractor hood, a fridge with an ice box and a dishwasher. A window faces the rear aspect and a door opens into the bedroom.