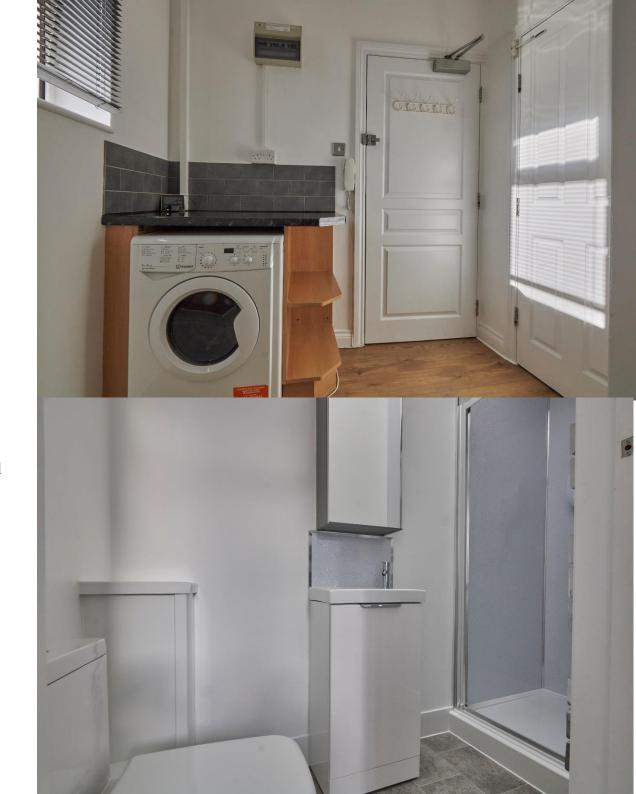

For full details of charges and fees please visit our website: https://www.southgateestates.co.uk/lettings

Entrance/Utility Space The front door opens into the entrance/utility area where there are a number of base units with fitted worktops, a tiled splashback and a washer dryer below. A window faces the side aspect and doors open to the shower room and living space.

<u>Shower Room</u> A modern shower room comprising a close-coupled WC, a wash hand basin and a full-width shower cubicle. There is also a Velux skylight in the vaulted ceiling.

<u>Bedroom</u> Dual aspect, double bedroom with uPVC double glazed windows to the rear and side. This room also has an electric radiator and TV point.