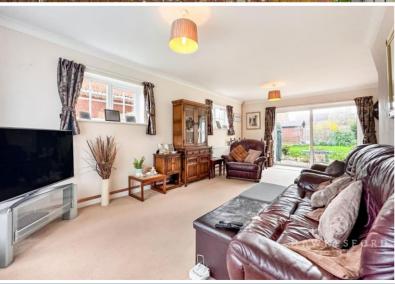

Conveniently located within a leisurely ten-minute stroll of the town centre facilities, access via Albany Recreation ground makes it a prime spot for families and commuters alike.

Step into the welcoming walled garden at the front, with convenient gated access to the rear. Upon entering, an inviting entrance porch leads to an inner hall. The light and spacious lounge with dual aspect windows, offers views of both the front and rear gardens, with access into the rear garden via patio doors. Adjacent, a separate dining room flows seamlessly into the kitchen, which conveniently connects to the rear garden. A guest W.C. completes the ground floor layout.