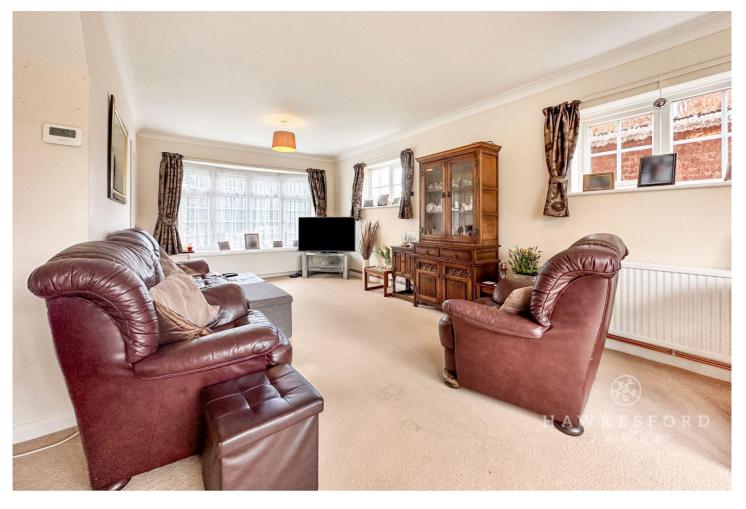

Conveniently located within a leisurely ten-minute stroll of the town centre facilities, access via Albany Recreation ground makes it a prime spot for families and commuters alike.

Step into the welcoming walled garden at the front, with convenient gated access to the rear. Upon entering, an inviting entrance porch leads to an inner hall. The light and spacious lounge with dual aspect windows, offers views of both the front and rear gardens, with access into the rear garden via patio doors. Adjacent, a separate dining room flows seamlessly into the kitchen, which conveniently connects to the rear garden. A guest W.C. completes the ground floor layout.