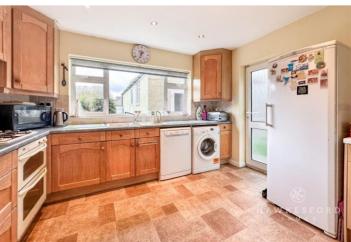

Conveniently located within a leisurely ten-minute stroll of the town centre facilities, access via Albany Recreation ground makes it a prime spot for families and commuters alike.

Step into the welcoming walled garden at the front, with convenient gated access to the rear. Upon entering, an inviting entrance porch leads to an inner hall. The light and spacious lounge with dual aspect windows, offers views of both the front and rear gardens, with access into the rear garden via patio doors. Adjacent, a separate dining room flows seamlessly into the kitchen, which conveniently connects to the rear garden. A guest W.C. completes the ground floor layout.

Further enhancing the property are modern amenities, including UPVC double glazing and gas-fired central heating via a newly installed combination boiler in January 2023, ensuring comfort and efficiency. The fitted kitchen boasts an oven, hob, and dishwasher, catering to modern living needs.