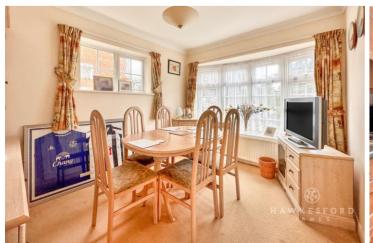

Conveniently located within a leisurely ten-minute stroll of the town centre facilities, access via Albany Recreation ground makes it a prime spot for families and commuters alike.

Step into the welcoming walled garden at the front, with convenient gated access to the rear. Upon entering, an inviting entrance porch leads to an inner hall. The light and spacious lounge with dual aspect windows, offers views of both the front and rear gardens, with access into the rear garden via patio doors. Adjacent, a separate dining room flows seamlessly into the kitchen, which conveniently connects to the rear garden. A guest W.C. completes the ground floor layout.