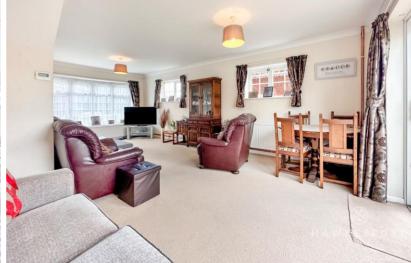

Conveniently located within a leisurely ten-minute stroll of the town centre facilities, access via Albany Recreation ground makes it a prime spot for families and commuters alike.

Step into the welcoming walled garden at the front, with convenient gated access to the rear. Upon entering, an inviting entrance porch leads to an inner hall. The light and spacious lounge with dual aspect windows, offers views of both the front and rear gardens, with access into the rear garden via patio doors. Adjacent, a separate dining room flows seamlessly into the kitchen, which conveniently connects to the rear garden. A guest W.C. completes the ground floor layout.