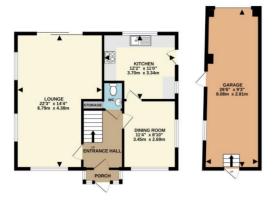

Conveniently located within a leisurely ten-minute stroll of the town centre facilities, access via Albany Recreation ground makes it a prime spot for families and commuters alike.

Step into the welcoming walled garden at the front, with convenient gated access to the rear. Upon entering, an inviting entrance porch leads to an inner hall. The light and spacious lounge with dual aspect windows, offers views of both the front and rear gardens, with access into the rear garden via patio doors. Adjacent, a separate dining room flows seamlessly into the kitchen, which conveniently connects to the rear garden. A guest W.C. completes the ground floor layout.

Step outside into the rear garden, where a patio area transitions gracefully to the lawn. Lined with mature shrubs, the borders are well established and are complemented by a wooden shed, gated access to the front, and south/west orientation. A personal door leads to the 22 Sq. M garage offering off street parking, also equipped with an electric-powered roller door.

GROUND FLOOR 837 sq.ft. (77.7 sq.m.) approx. 1ST FLOOR 589 sq.ft. (54.7 sq.m.) approx.

TOTAL FLOOR AREA: 1426 S.q.lt. (132.5 s.q.m.) approx.

White preys interpol, has been made to ensure the accusacy of the floorpian contained, here, measurements of shore, who should be the present the accusacy of the floorpian contained here, measurements of shore, who should be the some of the shore of