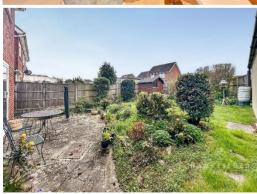

Step outside into the rear garden, where a patio area transitions gracefully to the lawn. Lined with mature shrubs, the borders are well established and are complemented by a wooden shed, gated access to the front, and south/west orientation. A personal door leads to the 22 Sq. M garage offering off street parking, also equipped with an electric-powered roller door.