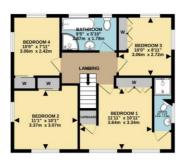

Ascending the stairs, the first-floor landing introduces four well-appointed bedrooms and a family bathroom featuring a four-piece suite, including a bath and separate shower cubicle. The bedrooms feature fitted wardrobes, while the master bedroom enjoys the added convenience of an en-suite shower room.

GROUND FLOOR 837 sq.ft. (77.7 sq.m.) approx. 1ST FLOOR 589 sq.ft. (54.7 sq.m.) approx.

TOTAL FLOOR AREA: 1426 S.q.lt. (132.5 s.q.m.) approx.

White preys interpol, has been made to ensure the accusacy of the floorpian contained, here, measurements of shore, who should be the present the accusacy of the floorpian contained here, measurements of shore, who should be the some of the shore of