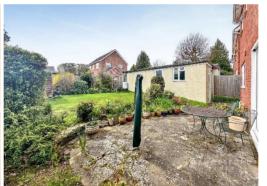

Step outside into the rear garden, where a patio area transitions gracefully to the lawn. Lined with mature shrubs, the borders are well established and are complemented by a wooden shed, gated access to the front, and south/west orientation. A personal door leads to the 22 Sq. M garage offering off street parking, also equipped with an electric-powered roller door.