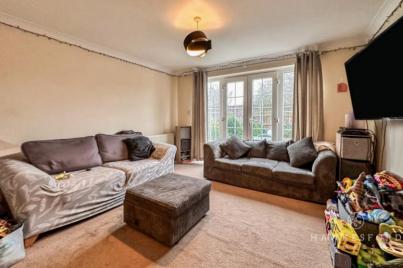

Ascend to the first floor to discover the inviting lounge which could be utilised as an additional bedroom or study area if required. The master bedroom awaits, complete with fitted wardrobes and an en-suite shower room.