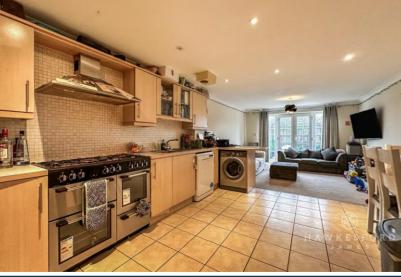

Step inside to discover a neutrally decorated interior that serves as a blank canvas awaiting your personal touch. The entrance hall sets the tone for the home, leading seamlessly to the generously proportioned kitchen/diner/family area. Ideal for both family gatherings and entertaining guests, this space features French doors that open onto the low maintenance rear garden, offering a seamless indoor-outdoor flow. A convenient downstairs WC completes this level, ensuring practicality for everyday living.