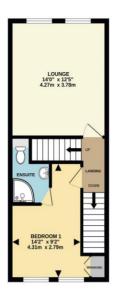

Ascend to the first floor to discover the inviting lounge which could be utilised as an additional bedroom or study area if required. The master bedroom awaits, complete with fitted wardrobes and an en-suite shower room.

The second floor accommodates two further bedrooms, providing versatility for family and guests, home offices, or hobbies. A well-appointed family bathroom with a white suite and a shower over the bath completes this level, ensuring convenience for all residents.