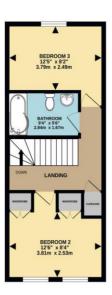

The second floor accommodates two further bedrooms, providing versatility for family and guests, home offices, or hobbies. A well-appointed family bathroom with a white suite and a shower over the bath completes this level, ensuring convenience for all residents.