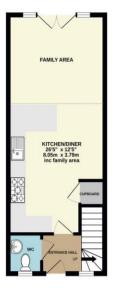

Step inside to discover a neutrally decorated interior that serves as a blank canvas awaiting your personal touch. The entrance hall sets the tone for the home, leading seamlessly to the generously proportioned kitchen/diner/family area. Ideal for both family gatherings and entertaining guests, this space features French doors that open onto the low maintenance rear garden, offering a seamless indoor-outdoor flow. A convenient downstairs WC completes this level, ensuring practicality for everyday living.

TOTAL FLOOR AREA: 1159 sq.ft. (107.7 sq.m.) approx. White every attempt has been made to ensure the accuracy of the flooring norotance here, measurements of doors, windows, noronal and any other times are approximate and not responsibility to silient for any error, normal properties of the second section of the second section of the second section of the second section of the se