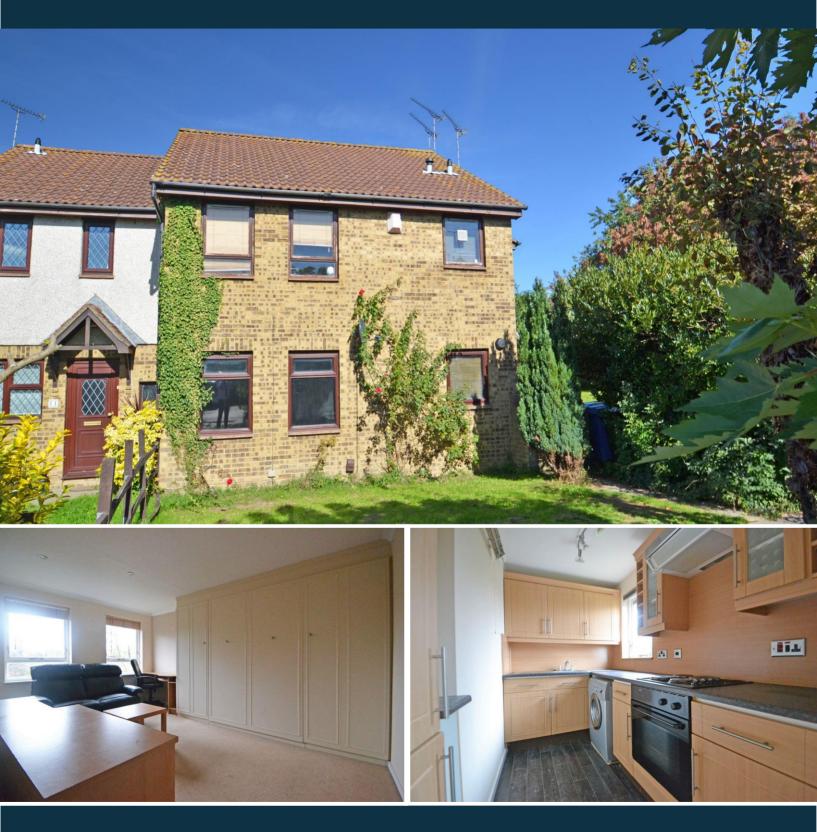

Invicta Court Sittingbourne, Kent, ME10 2LL price: £110,000 Leasehold BUY TO LET LANDLORDS ONLY | Offered for sale with a tenant in situ, this first-floor maisonette with allocated parking is currently let at \$510 PCM.

The internal accommodation comprises an entrance hall, living area, fitted kitchen, and a bathroom.

Invicta Court is conveniently positioned for access to the A249, Kemsley railway station, Milton Creek Country Park, and a variety of nearby amenities.

# **Entrance Hall**

Entrance door, artex ceiling, electrical consumer unit, doors to:-

### Living Area:

Two glazed windows to front, coved and artex ceiling, storage heater, fitted cupboard housing a folding double bed and two wardrobes. TV point and storage heater. Door to:-

### Kitchen:

Glazed window to front, matching base and eye level cupboards. Single drainer stainless steel sink inset into work surface. Integrated electric oven and hob with extractor fan over, plumbing for washing machine, and an integrated fridge/freezer.

#### Bathroom:

White bathroom suite comprising a panelled bath with electric shower over, close coupled WC and wash hand basin inset in vanity unit. Artex ceiling, access to loft space, built in cupboard housing water tank.

#### Allocated Parking:

One allocated parking space.