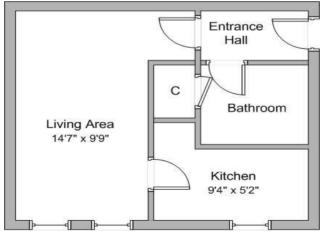

The internal accommodation comprises an entrance hall, living area, fitted kitchen, and a bathroom.

Invicta Court is conveniently positioned for access to the A249, Kemsley railway station, Milton Creek Country Park, and a variety of nearby amenities.

# **Entrance Hall**

Entrance door, artex ceiling, electrical consumer unit, doors to:-

### Living Area:

Two glazed windows to front, coved and artex ceiling, storage heater, fitted cupboard housing a folding double bed and two wardrobes. TV point and storage heater. Door to:-

### Kitchen:

Glazed window to front, matching base and eye level cupboards. Single drainer stainless steel sink inset into work surface. Integrated electric oven and hob with extractor fan over, plumbing for washing machine, and an integrated fridge/freezer.

#### Bathroom:

White bathroom suite comprising a panelled bath with electric shower over, close coupled WC and wash hand basin inset in vanity unit. Artex ceiling, access to loft space, built in cupboard housing water tank.