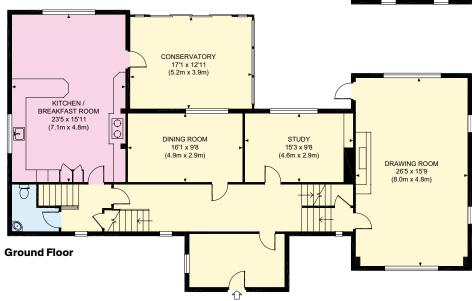

#### **Accommodation**

Entrance hallway | Drawing room | Dining room | Study | Conservatory | Kitchen/breakfast room | Cloakroom

Principal bedroom with en suite bathroom | Guest suite with en suite bathroom

#### Approximate Gross Internal Floor Area 4,503 sq ft / 418.3 sq m Outbuildings: 2,469 sq ft / 229.4 sq m

This plan is for guidance only and must not be relied upon as a statement of fact.

Attention is drawn to the Important Notice on the last page of the text of the Particulars