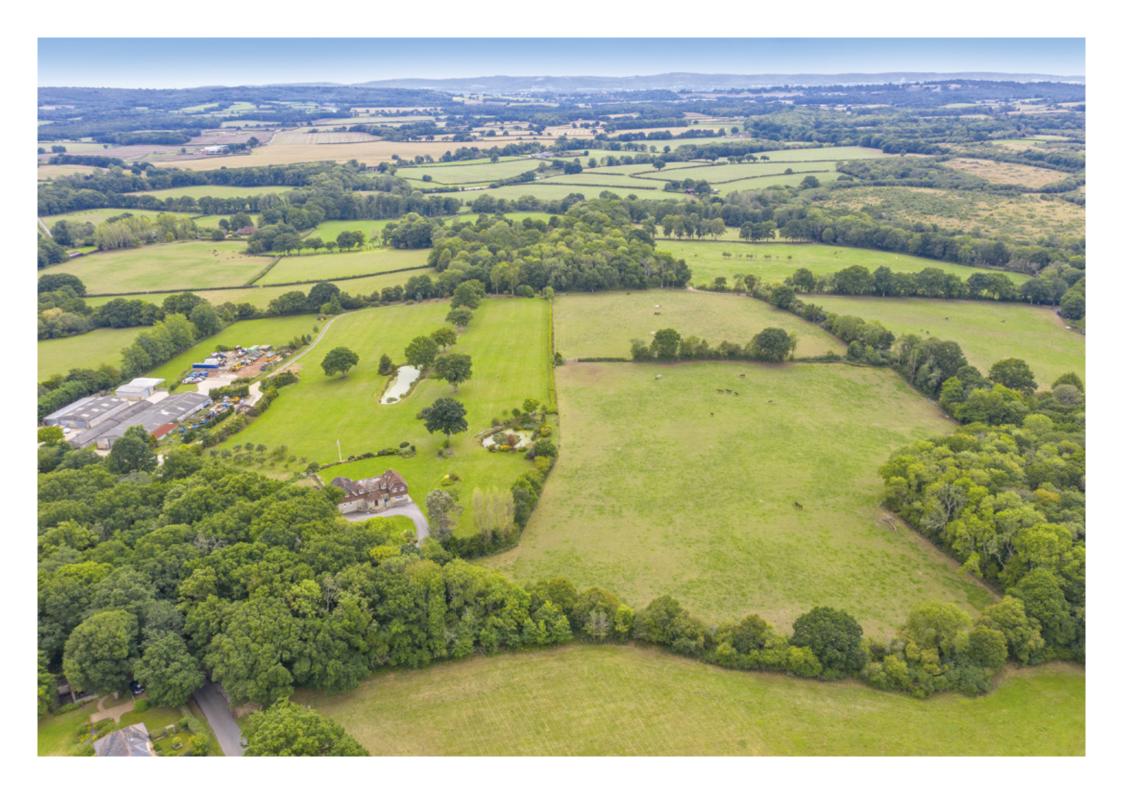

The views from Sussex Game Farm House are breathtaking. The gardens are mainly laid to lawn with an undulating surface. The current owner is a keen golfer and has dedicated a part of the grounds for golf practise. There are two large paddocks to the side of the main house which are separated by hedging and fencing.

#### **Detached games building**

Studio | Office | Games room

Four car garage | Pond | Formal Gardens | Two paddocks

In all about 23 acres