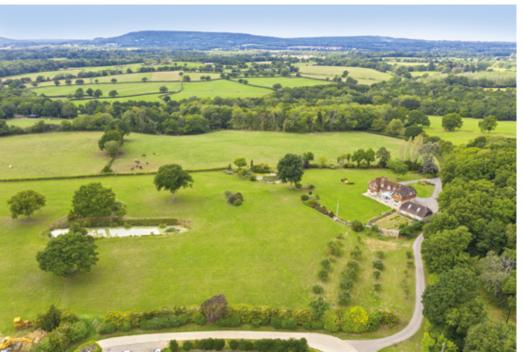

#### **Detached games building**

Studio | Office | Games room

Four car garage | Pond | Formal Gardens | Two paddocks

In all about 23 acres

## Sussex Game Farm House

Sussex Game Farm House offers a fantastic opportunity to refurbish the current property or rebuild. The current property extends to around 4,503 sq ft, and offers fantastic lateral living space over three floors. There is a separate building currently used as an office, as well as a large carport.

The views from Sussex Game Farm House are breathtaking. The gardens are mainly laid to lawn with an undulating surface. The current owner is a keen golfer and has dedicated a part of the grounds for golf practise. There are two large paddocks to the side of the main house which are separated by hedging and fencing.