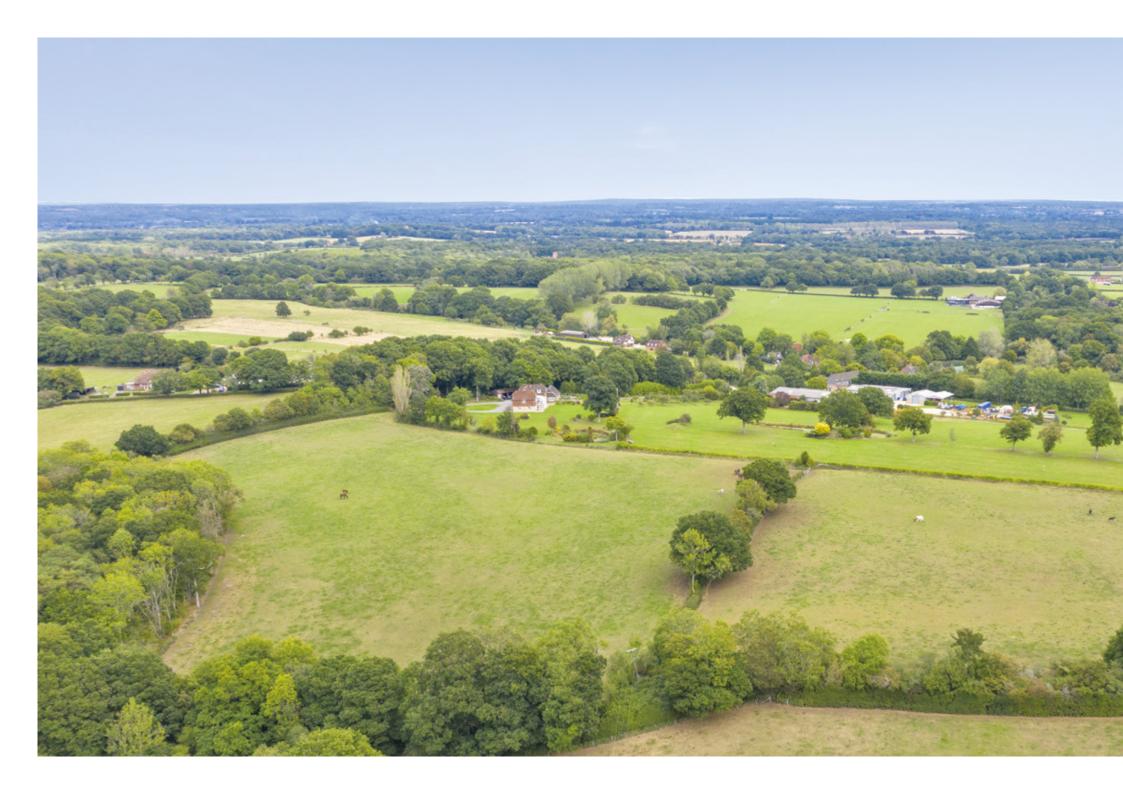

## What a view.

Petworth 5.5 miles, Billingshurst 7.3 miles (London Victoria 65 minutes)
Haslemere 9.4 miles (London Waterloo 53 minutes), Midhurst 10.4 miles
Guildford 19 miles, Gatwick 29.2 miles, Heathrow 40.8 miles, London 51 miles
(All times and distances are approximate)

### Situation