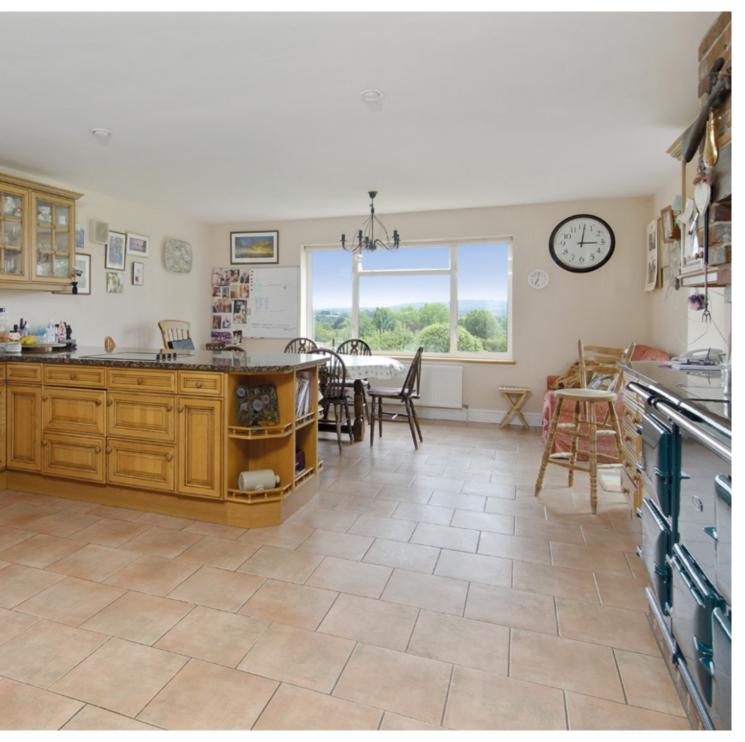

#### **Accommodation**

Entrance hallway | Drawing room | Dining room | Study | Conservatory | Kitchen/breakfast room | Cloakroom

Principal bedroom with en suite bathroom | Guest suite with en suite bathroom

## Sussex Game Farm House

Sussex Game Farm House offers a fantastic opportunity to refurbish the current property or rebuild. The current property extends to around 4,503 sq ft, and offers fantastic lateral living space over three floors. There is a separate building currently used as an office, as well as a large carport.

The views from Sussex Game Farm House are breathtaking. The gardens are mainly laid to lawn with an undulating surface. The current owner is a keen golfer and has dedicated a part of the grounds for golf practise. There are two large paddocks to the side of the main house which are separated by hedging and fencing.