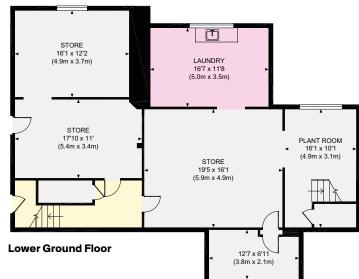

#### Cellars

Laundry room | Plant room | Four store rooms

#### Approximate Gross Internal Floor Area 4,503 sq ft / 418.3 sq m Outbuildings: 2,469 sq ft / 229.4 sq m

This plan is for guidance only and must not be relied upon as a statement of fact.

Attention is drawn to the Important Notice on the last page of the text of the Particulars