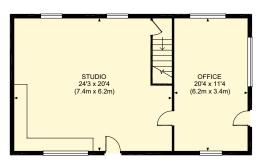

#### **Detached games building**

Studio | Office | Games room

Four car garage | Pond | Formal Gardens | Two paddocks

In all about 23 acres

First Floor (Detached Games Building)

**Ground Floor (Detached Games Building)** 

Reception

Bedroom

Bathroom

Kitchen/Utility

Storage

Outside