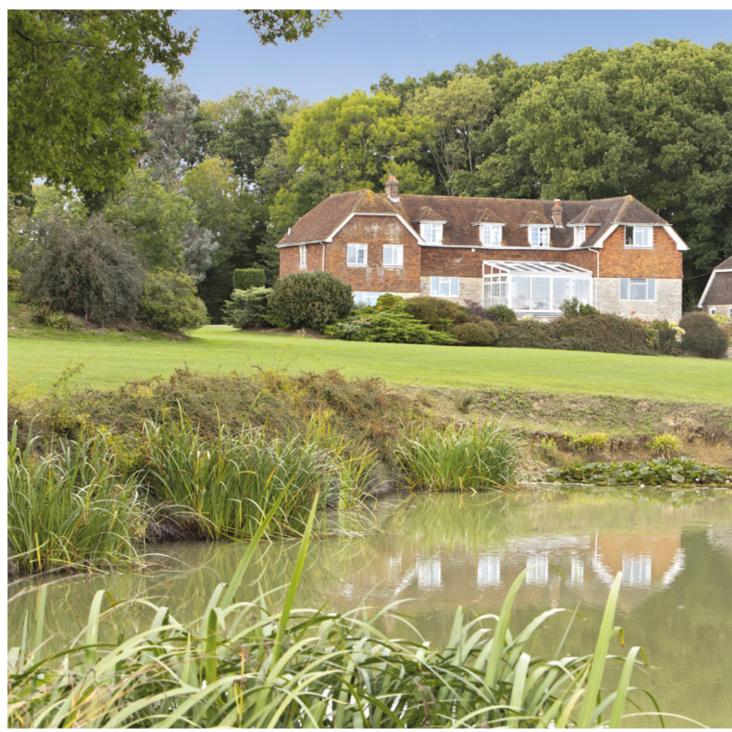

## Sussex Game Farm House

Sussex Game Farm House offers a fantastic opportunity to refurbish the current property or rebuild. The current property extends to around 4,503 sq ft, and offers fantastic lateral living space over three floors. There is a separate building currently used as an office, as well as a large carport.

The views from Sussex Game Farm House are breathtaking. The gardens are mainly laid to lawn with an undulating surface. The current owner is a keen golfer and has dedicated a part of the grounds for golf practise. There are two large paddocks to the side of the main house which are separated by hedging and fencing.