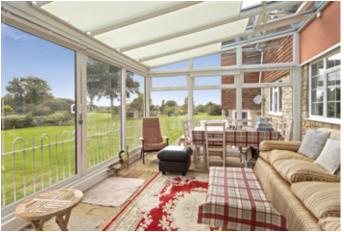

#### **Accommodation**

Entrance hallway | Drawing room | Dining room | Study | Conservatory | Kitchen/breakfast room | Cloakroom

Principal bedroom with en suite bathroom | Guest suite with en suite bathroom

## Sussex Game Farm House

Sussex Game Farm House offers a fantastic opportunity to refurbish the current property or rebuild. The current property extends to around 4,503 sq ft, and offers fantastic lateral living space over three floors. There is a separate building currently used as an office, as well as a large carport.