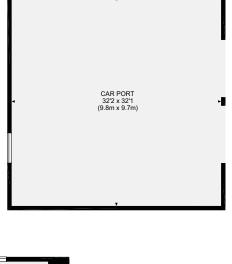

#### **Detached games building**

Studio | Office | Games room

Four car garage | Pond | Formal Gardens | Two paddocks

In all about 23 acres

## Sussex Game Farm House

Sussex Game Farm House offers a fantastic opportunity to refurbish the current property or rebuild. The current property extends to around 4,503 sq ft, and offers fantastic lateral living space over three floors. There is a separate building currently used as an office, as well as a large carport.