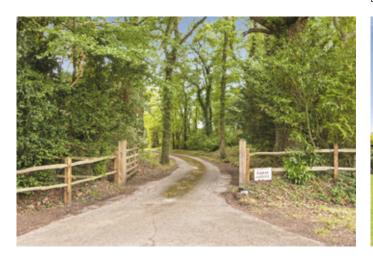

## Directions (RHI4 0JN)

From London follow the A3 south through Guildford then take the Milford exit and proceed through Witley and Chiddingfold into Northchapel. In the centre of the village, turn left into Pipers Lane signed to Balls Cross & Kirdford. Follow this road for about 3 miles, turn left signed to Kirdford along Scratchings Lane. Proceed for about 1.2 miles and the entrance to Sussex Game Farm House will be found on the right hand side.