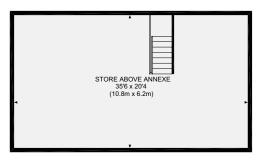

First Floor (Detached Games Building)

**Ground Floor (Detached Games Building)** 

Reception

Bedroom

Bathroom

Kitchen/Utility

Storage

Outside