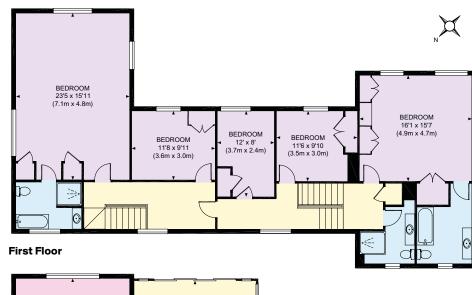

#### **Accommodation**

Entrance hallway | Drawing room | Dining room | Study | Conservatory | Kitchen/breakfast room | Cloakroom

Principal bedroom with en suite bathroom | Guest suite with en suite bathroom

Three further bedrooms | Family bathroom

#### Approximate Gross Internal Floor Area 4,503 sq ft / 418.3 sq m Outbuildings: 2,469 sq ft / 229.4 sq m

This plan is for guidance only and must not be relied upon as a statement of fact.

Attention is drawn to the Important Notice on the last page of the text of the Particulars