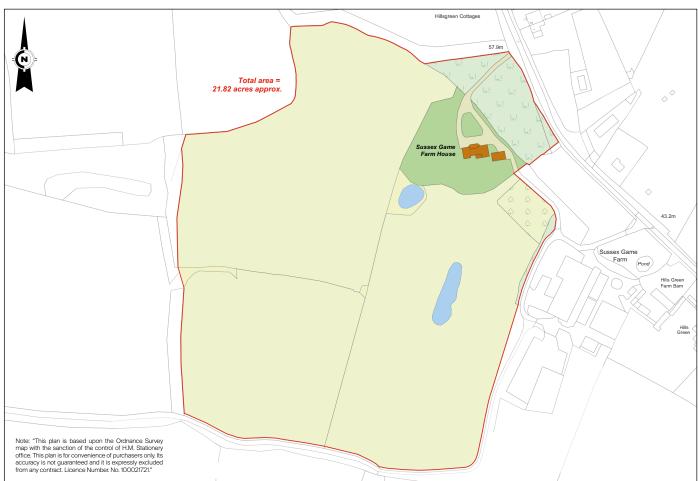

#### **Detached games building**

Studio | Office | Games room

Four car garage | Pond | Formal Gardens | Two paddocks

In all about 23 acres

## Sussex Game Farm House

Sussex Game Farm House offers a fantastic opportunity to refurbish the current property or rebuild. The current property extends to around 4,503 sq ft, and offers fantastic lateral living space over three floors. There is a separate building currently used as an office, as well as a large carport.

The views from Sussex Game Farm House are breathtaking. The gardens are mainly laid to lawn with an undulating surface. The current owner is a keen golfer and has dedicated a part of the grounds for golf practise. There are two large paddocks to the side of the main house which are separated by hedging and fencing.