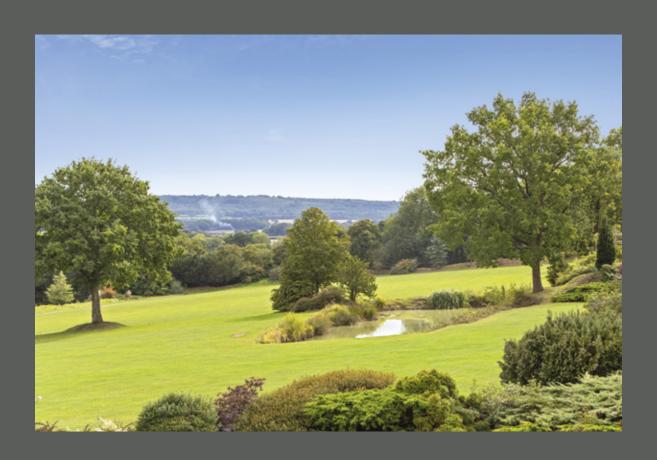

The views from Sussex Game Farm House are breathtaking. The gardens are mainly laid to lawn with an undulating surface. The current owner is a keen golfer and has dedicated a part of the grounds for golf practise. There are two large paddocks to the side of the main house which are separated by hedging and fencing.