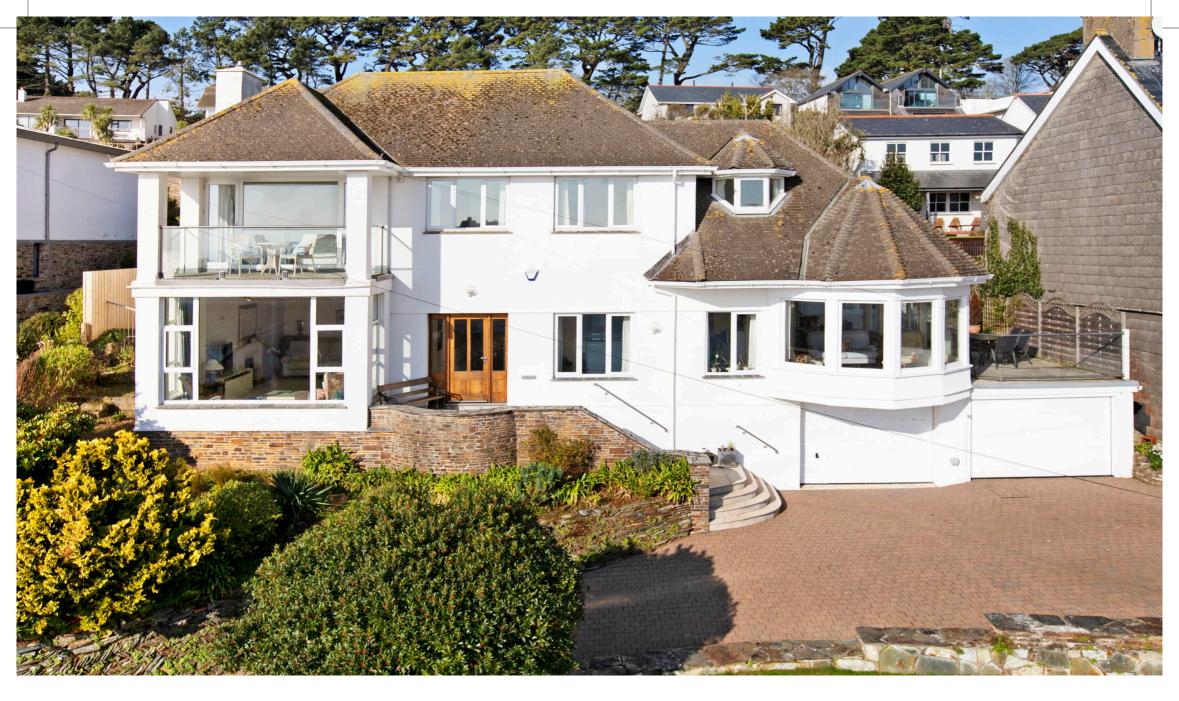

Tenterleas, Fowey, Cornwall

# Tenterleas, 20 St. Fimbarrus Road, Fowey, Cornwall, PL23 IJJ

Last sold in 2001, one of very few large detached houses above the harbour, set in a generous plot with staggering southerly views out to sea.

#### Location

Tenterleas is one of just a handful of large detached houses positioned near the end of St. Fimbarrus Road, set above The Esplanade and with world-class views not only over the harbour across to Polruan but out to the open sea. This is a great location, offering sublime harbour and sea views and within a short walk of both Readymoney Cove and the harbourside, yet having the luxury of a large plot with gardens, garaging and parking. Protected by a narrow harbour entrance between two castles, Fowey on the south coast of Cornwall remains largely as it has been for years, with narrow streets winding through the town near the water's edge. The Royal Fowey Yacht Club and Fowey Gallants Sailing Club largely bookend the town with plenty of interesting shops, galleries, deli-cafes and restaurants. Despite this idyllic waterside setting, Fowey is only 3 miles from the main London-Penzance main railway line, with an overnight 'sleeper' service from either Par or Lostwithiel.