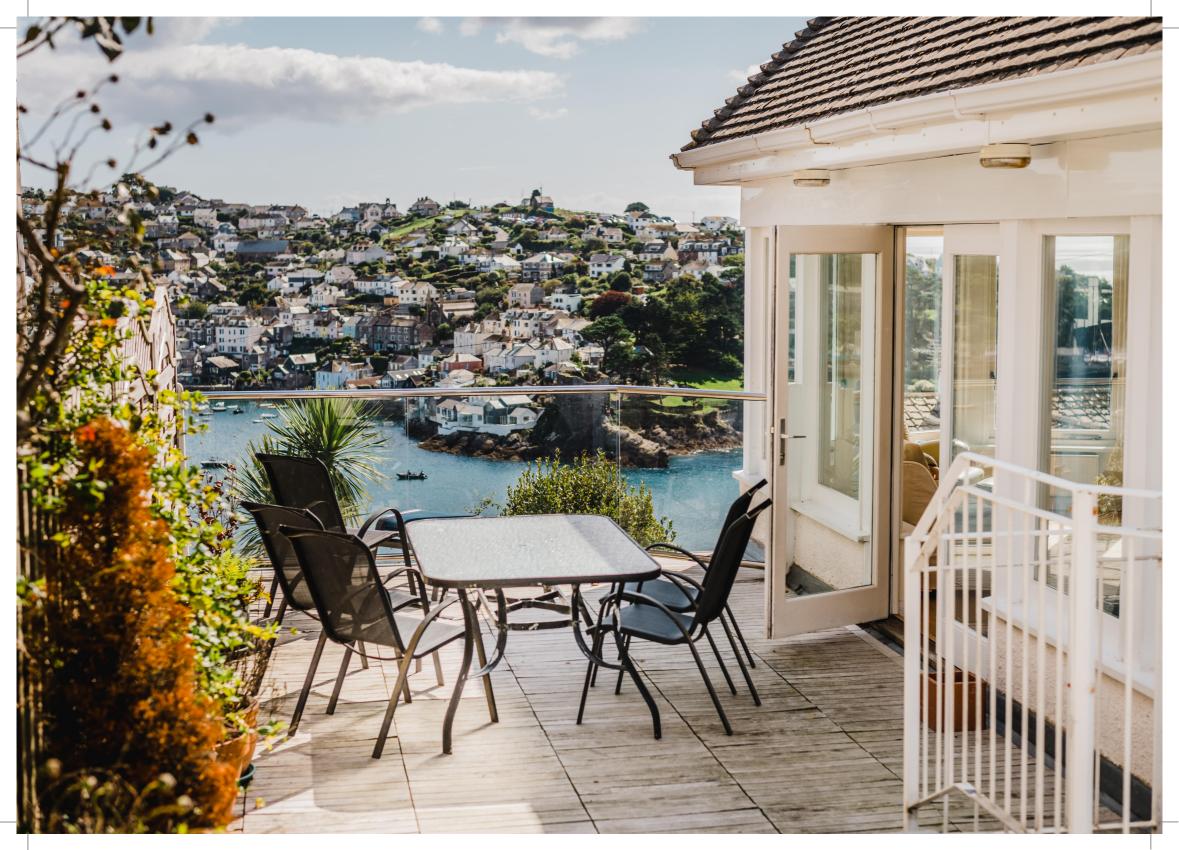

# Tenterleas, 20 St. Fimbarrus Road, Fowey, Cornwall, PL23 IJJ

Last sold in 2001, one of very few large detached houses above the harbour, set in a generous plot with staggering southerly views out to sea.

#### Location

Tenterleas is one of just a handful of large detached houses positioned near the end of St. Fimbarrus Road, set above The Esplanade and with world-class views not only over the harbour across to Polruan but out to the open sea. This is a great location, offering sublime harbour and sea views and within a short walk of both Readymoney Cove and the harbourside, yet having the luxury of a large plot with gardens, garaging and parking. Protected by a narrow harbour entrance between two castles, Fowey on the south coast of Cornwall remains largely as it has been for years, with narrow streets winding through the town near the water's edge. The Royal Fowey Yacht Club and Fowey Gallants Sailing Club largely bookend the town with plenty of interesting shops, galleries, deli-cafes and restaurants. Despite this idyllic waterside setting, Fowey is only 3 miles from the main London-Penzance main railway line, with an overnight 'sleeper' service from either Par or Lostwithiel.