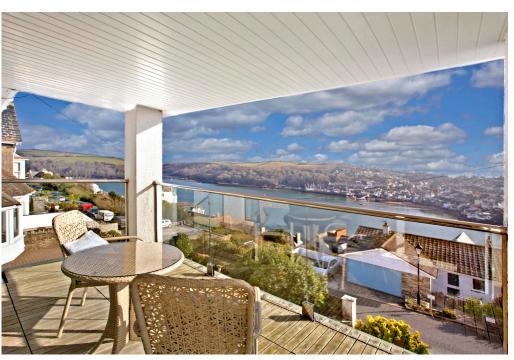

# Tenterleas, 20 St. Fimbarrus Road, Fowey, Cornwall, PL23 IJJ

Last sold in 2001, one of very few large detached houses above the harbour, set in a generous plot with staggering southerly views out to sea.

#### Location

Tenterleas is one of just a handful of large detached houses positioned near the end of St. Fimbarrus Road, set above The Esplanade and with world-class views not only over the harbour across to Polruan but out to the open sea. This is a great location, offering sublime harbour and sea views and within a short walk of both Readymoney Cove and the harbourside, yet having the luxury of a large plot with gardens, garaging and parking. Protected by a narrow harbour entrance between two castles, Fowey on the south coast of Cornwall remains largely as it has been for years, with narrow streets winding through the town near the water's edge. The Royal Fowey Yacht Club and Fowey Gallants Sailing Club largely bookend the town with plenty of interesting shops, galleries, deli-cafes and restaurants. Despite this idyllic waterside setting, Fowey is only 3 miles from the main London-Penzance main railway line, with an overnight 'sleeper' service from either Par or Lostwithiel.