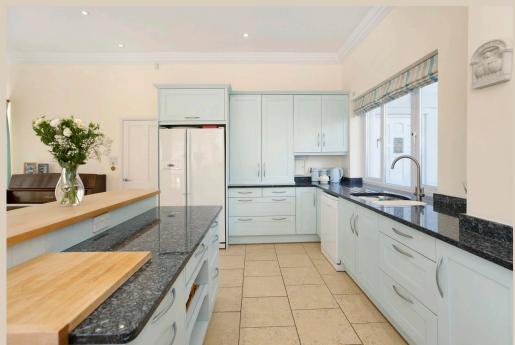

### Summary of accommodation

Wonderful split-level kitchen-dining room | 25'2 x 16'8 sitting room 5 bedrooms (3 en suite) | 4 bathrooms | Study/Office Covered first floor balcony
Large garden with summer house & potting shed
Private driveway & integral double garage | 2,844 sq ft | EPC - D