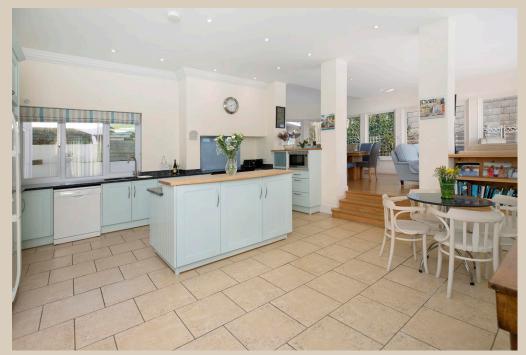

### Summary of accommodation

Wonderful split-level kitchen-dining room | 25'2 x 16'8 sitting room 5 bedrooms (3 en suite) | 4 bathrooms | Study/Office Covered first floor balcony
Large garden with summer house & potting shed
Private driveway & integral double garage | 2,844 sq ft | EPC - D