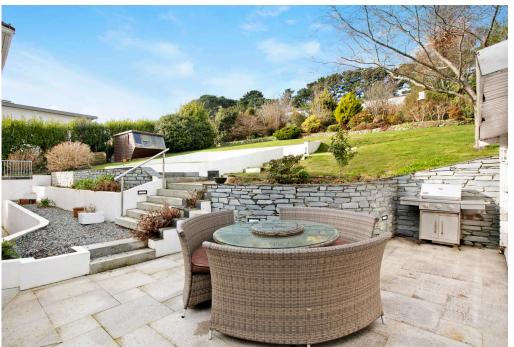

### Summary of accommodation

Wonderful split-level kitchen-dining room | 25'2 x 16'8 sitting room 5 bedrooms (3 en suite) | 4 bathrooms | Study/Office Covered first floor balcony
Large garden with summer house & potting shed
Private driveway & integral double garage | 2,844 sq ft | EPC - D