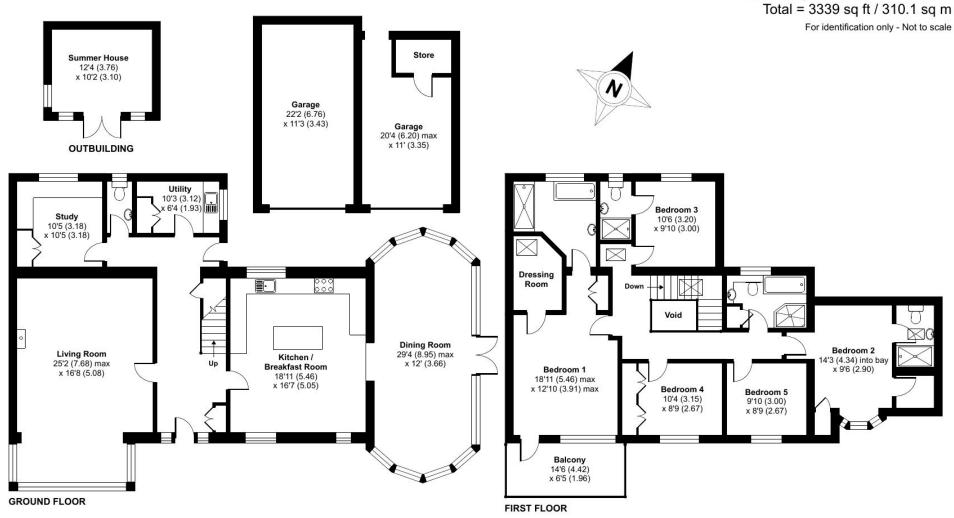

### Summary of accommodation

Wonderful split-level kitchen-dining room | 25'2 x 16'8 sitting room 5 bedrooms (3 en suite) | 4 bathrooms | Study/Office Covered first floor balcony
Large garden with summer house & potting shed
Private driveway & integral double garage | 2,844 sq ft | EPC - D

## 20 St. Fimbarrus Road, Fowey, PL23 1JJ

Approximate Area = 2719 sq ft / 252.5 sq m (excludes void)

Garage = 495 sq ft / 45.9 sq m Outbuilding = 125 sq ft / 11.6 sq m

Floor plan produced in accordance with RICS Property Measurement Standards incorporating International Property Measurement Standards (IPMS2 Residential). © nichecom 2022. Produced for nichecom. REF: 900649