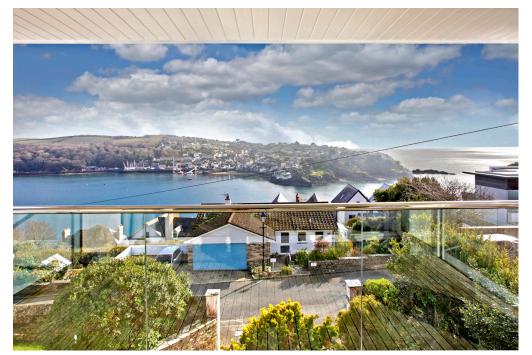

# Tenterleas, 20 St. Fimbarrus Road, Fowey, Cornwall, PL23 IJJ

Last sold in 2001, one of very few large detached houses above the harbour, set in a generous plot with staggering southerly views out to sea.

#### Location

Tenterleas is one of just a handful of large detached houses positioned near the end of St. Fimbarrus Road, set above The Esplanade and with world-class views not only over the harbour across to Polruan but out to the open sea. This is a great location, offering sublime harbour and sea views and within a short walk of both Readymoney Cove and the harbourside, yet having the luxury of a large plot with gardens, garaging and parking. Protected by a narrow harbour entrance between two castles, Fowey on the south coast of Cornwall remains largely as it has been for years, with narrow streets winding through the town near the water's edge. The Royal Fowey Yacht Club and Fowey Gallants Sailing Club largely bookend the town with plenty of interesting shops, galleries, deli-cafes and restaurants. Despite this idyllic waterside setting, Fowey is only 3 miles from the main London-Penzance main railway line, with an overnight 'sleeper' service from either Par or Lostwithiel.