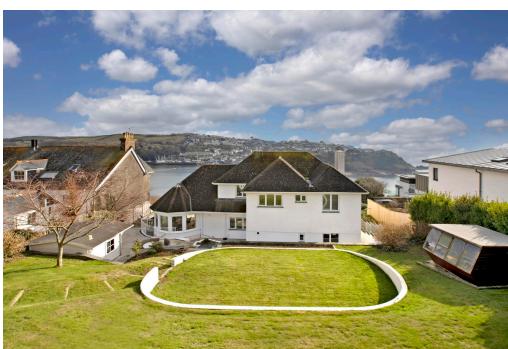

# Tenterleas, 20 St. Fimbarrus Road, Fowey, Cornwall, PL23 IJJ

Last sold in 2001, one of very few large detached houses above the harbour, set in a generous plot with staggering southerly views out to sea.

### Summary of accommodation

Wonderful split-level kitchen-dining room | 25'2 x 16'8 sitting room 5 bedrooms (3 en suite) | 4 bathrooms | Study/Office Covered first floor balcony
Large garden with summer house & potting shed
Private driveway & integral double garage | 2,844 sq ft | EPC - D