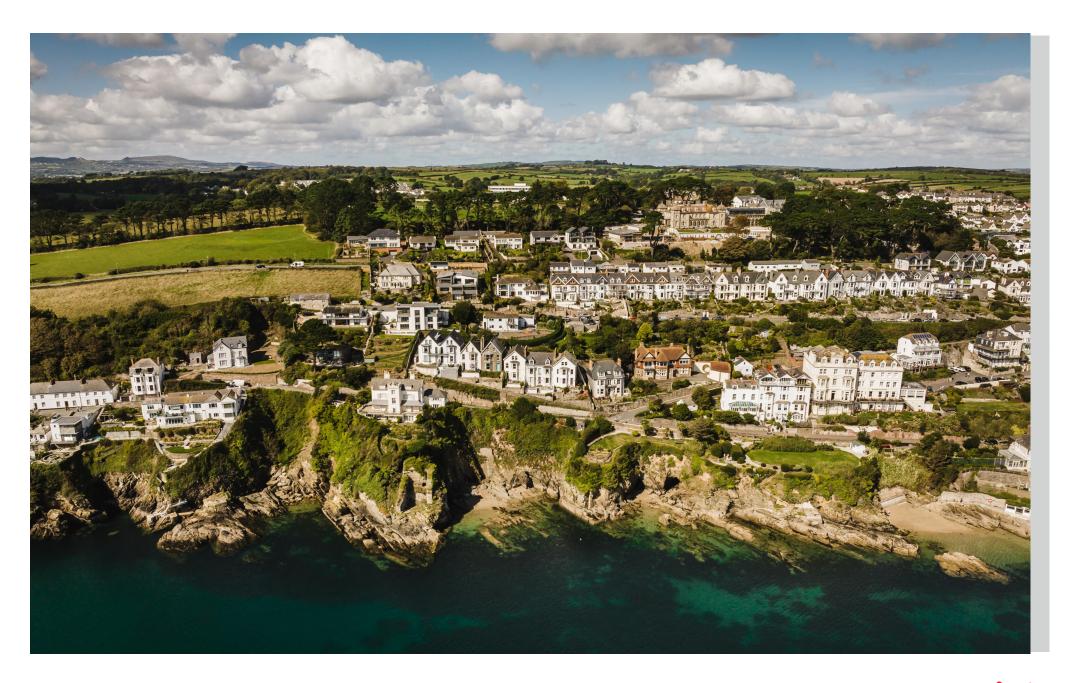

#### Location

Tenterleas is one of just a handful of large detached houses positioned near the end of St. Fimbarrus Road, set above The Esplanade and with world-class views not only over the harbour across to Polruan but out to the open sea. This is a great location, offering sublime harbour and sea views and within a short walk of both Readymoney Cove and the harbourside, yet having the luxury of a large plot with gardens, garaging and parking. Protected by a narrow harbour entrance between two castles, Fowey on the south coast of Cornwall remains largely as it has been for years, with narrow streets winding through the town near the water's edge. The Royal Fowey Yacht Club and Fowey Gallants Sailing Club largely bookend the town with plenty of interesting shops, galleries, deli-cafes and restaurants. Despite this idyllic waterside setting, Fowey is only 3 miles from the main London-Penzance main railway line, with an overnight 'sleeper' service from either Par or Lostwithiel.