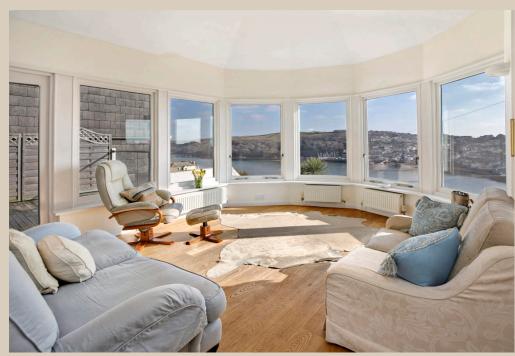

# Tenterleas, 20 St. Fimbarrus Road, Fowey, Cornwall, PL23 IJJ

Last sold in 2001, one of very few large detached houses above the harbour, set in a generous plot with staggering southerly views out to sea.

#### Location

Tenterleas is one of just a handful of large detached houses positioned near the end of St. Fimbarrus Road, set above The Esplanade and with world-class views not only over the harbour across to Polruan but out to the open sea. This is a great location, offering sublime harbour and sea views and within a short walk of both Readymoney Cove and the harbourside, yet having the luxury of a large plot with gardens, garaging and parking. Protected by a narrow harbour entrance between two castles, Fowey on the south coast of Cornwall remains largely as it has been for years, with narrow streets winding through the town near the water's edge. The Royal Fowey Yacht Club and Fowey Gallants Sailing Club largely bookend the town with plenty of interesting shops, galleries, deli-cafes and restaurants. Despite this idyllic waterside setting, Fowey is only 3 miles from the main London-Penzance main railway line, with an overnight 'sleeper' service from either Par or Lostwithiel.