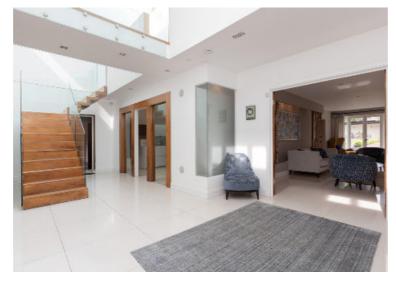

The ground floor comprises a spacious entrance hallway, good size reception room, large modern kitchen/breakfast room, separate dining room, secondary kitchen/utility room and guest bedroom with en-suite bathroom.