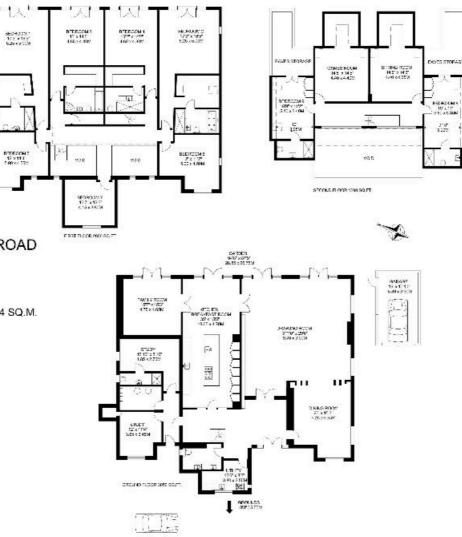

The ground floor comprises a spacious entrance hallway, good size reception room, large modern kitchen/breakfast room, separate dining room, secondary kitchen/utility room and guest bedroom with en-suite bathroom.

Royal Borough of Kingston upon Thames

The guide price is available upon request

Freehold

The first floor offers four double bedrooms with walk-in wardrobes and en-suite bathrooms and three further rooms offering additional reception/bedroom space. On the second floor, there are two further double bedrooms with en-suite bathrooms and two more rooms.

COOMBE END COTTAGE, WARREN ROAD **KINGSTON – UPON-THAMES** 

APPROXIMATE INTERNAL FLOOR AREA 7190 SQ.FT. / 667.6 SQ.M PLUS GARAGE AND EAVES STORAGE 474 SQ.FT. / 44 SQ.M.

**Knight Frank** Wimbledon 81 High Street, Wimbledon SW19 5EG