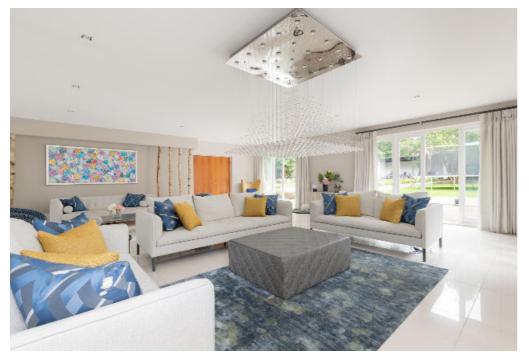

The ground floor comprises a spacious entrance hallway, good size reception room, large modern kitchen/breakfast room, separate dining room, secondary kitchen/utility room and guest bedroom with en-suite bathroom.

To the rear of the property, there is a pretty private garden with a patio area and pond and ample off street parking to the front of the house.

Warren Road is wonderfully located close to Wimbledon, Richmond, Richmond Park, Kingston upon Thames and the A3. The area offers a wide range of recreational activities including golf courses, tennis and fitness clubs, horse riding and theatres. There are numerous superb restaurants, boutiques and shops in every direction. In the Coombe/Wimbledon area there are some excellent schools in the private and public sector.