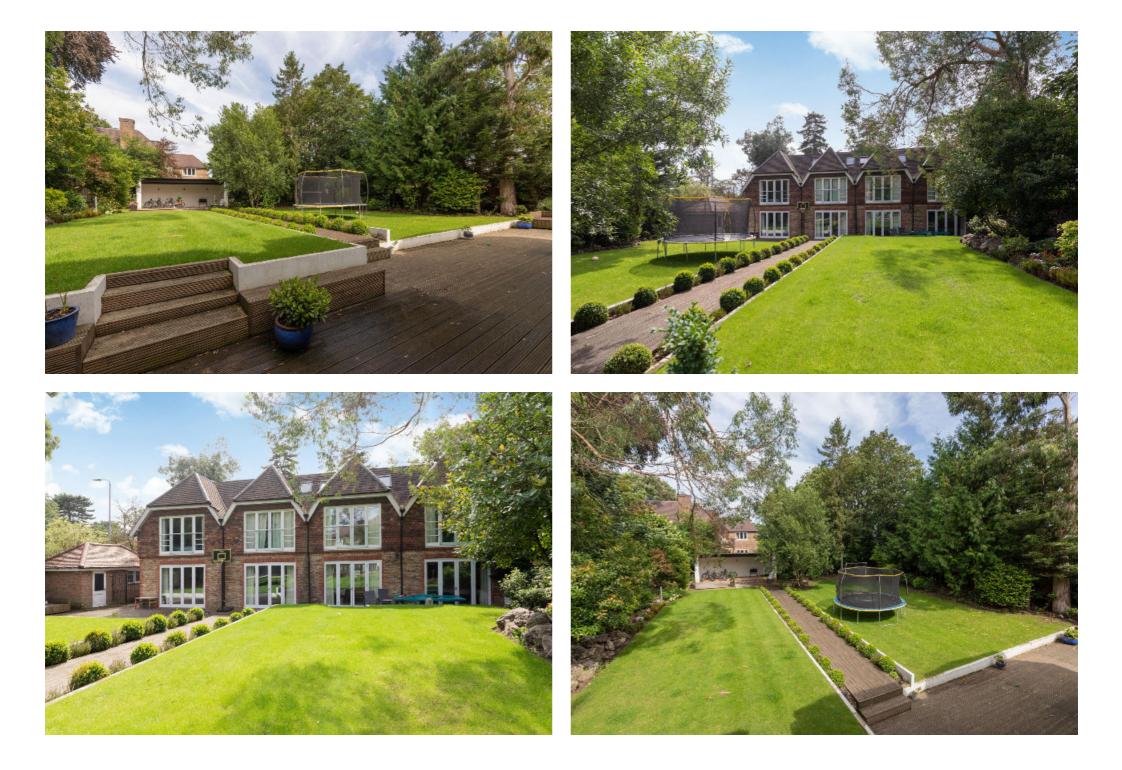

To the rear of the property, there is a pretty private garden with a patio area and pond and ample off street parking to the front of the house.

Warren Road is wonderfully located close to Wimbledon, Richmond, Richmond Park, Kingston upon Thames and the A3. The area offers a wide range of recreational activities including golf courses, tennis and fitness clubs, horse riding and theatres. There are numerous superb restaurants, boutiques and shops in every direction. In the Coombe/Wimbledon area there are some excellent schools in the private and public sector.