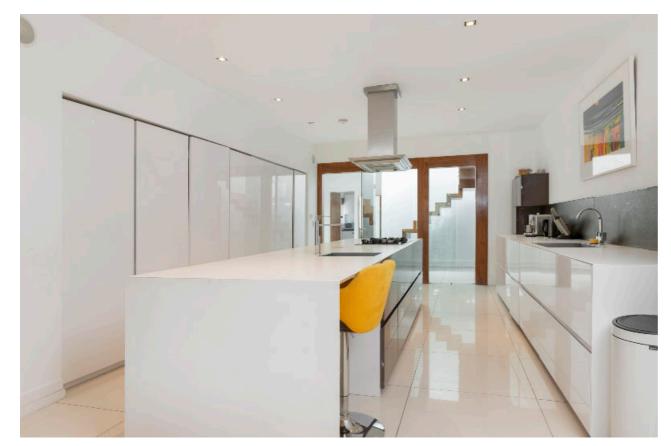

The ground floor comprises a spacious entrance hallway, good size reception room, large modern kitchen/breakfast room, separate dining room, secondary kitchen/utility room and guest bedroom with en-suite bathroom.