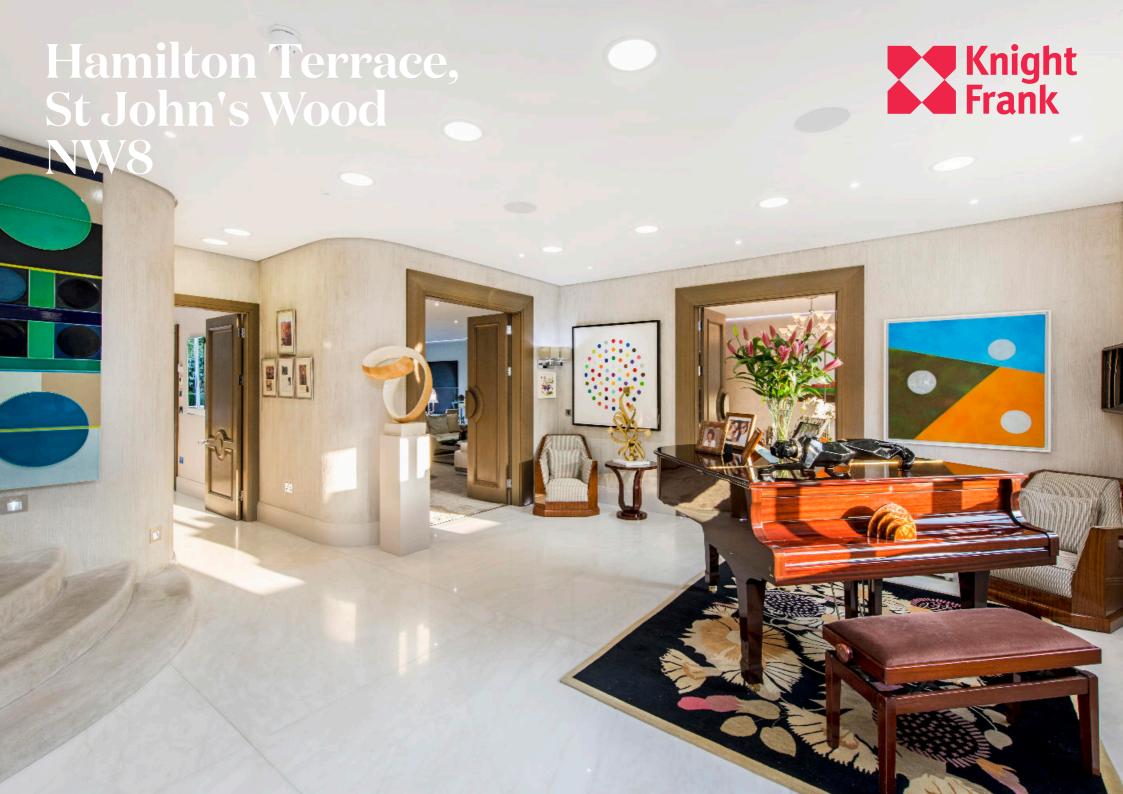

An iconic art deco residence built in 1937-1938 and was formally the home to Virginia Spencer Cowles OBE and Freda Dudley Ward.

This lateral freehold house is situated on this sought after tree lined boulevard with an 100 ft rear garden, off street parking and impressive living spaces.

This classical 1930's villa is on the favoured east side of the road and offers exceptional living accommodation. Benefiting from a principle bedroom with a dressing room and en suite bathroom, five further bedrooms, five bathrooms, two reception rooms, a kitchen, large studio, gallery, landscaped garden, swimming pool, utility room, garage and a driveway