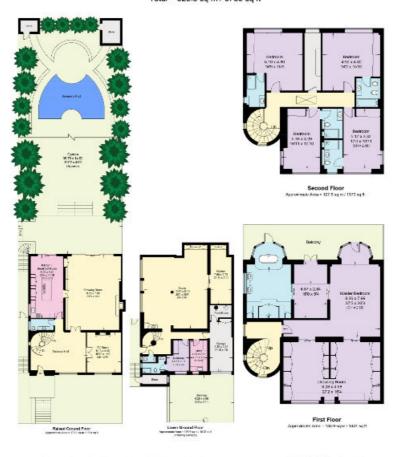

## Hamilton Terrace, NW8

Approximate Area = 611.3 sq m / 6580 sq ft (Including Garages) Stores = 14.2 sq m / 153 sq ft Total = 625.5 sq m / 6733 sq ft

Surveyed and drawn in accordance with the international property measurements standards (IPMS 2: Residential). Not drawn to scale unless stated. Whitelevery care is taken in the preparation of this plan, please check all dimensions, shapes and compass bearings before making any decisions reliant upon them.