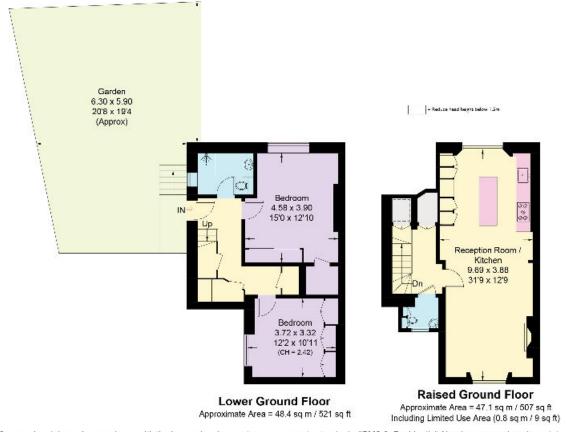

# Belsize Road, South Hampstead NW6

Offered for sale, measuring approximately 1,028 sq.ft. is this truly stunning maisonette presented in excellent condition.

The property benefits from its own private entrance which leads through to two good sized bedrooms and a family shower room.

Upstairs comprises a magnificent open kitchen, dining, living room with fantastic ceiling heights and front to back windows providing great natural light.

The area has a great selection of restaurants, shops and amenities. Easy access into central London via bus, underground and overground stations. South Hampstead overground just a few minutes away. Swiss Cottage and Finchley road (Jubilee, Metropolitan) also in close proximity. Perfect for those commuting to the West End or the City.

## Belsize Road, NW6

Approximate Area = 95.5 sq m / 1028 sq ft Including Limited Use Area (0.8 sq m / 9 sq ft)

Surveyed and drawn in accordance with the International property measurements standards (IPMS 2: Residential) Not drawn to scale unless stated.