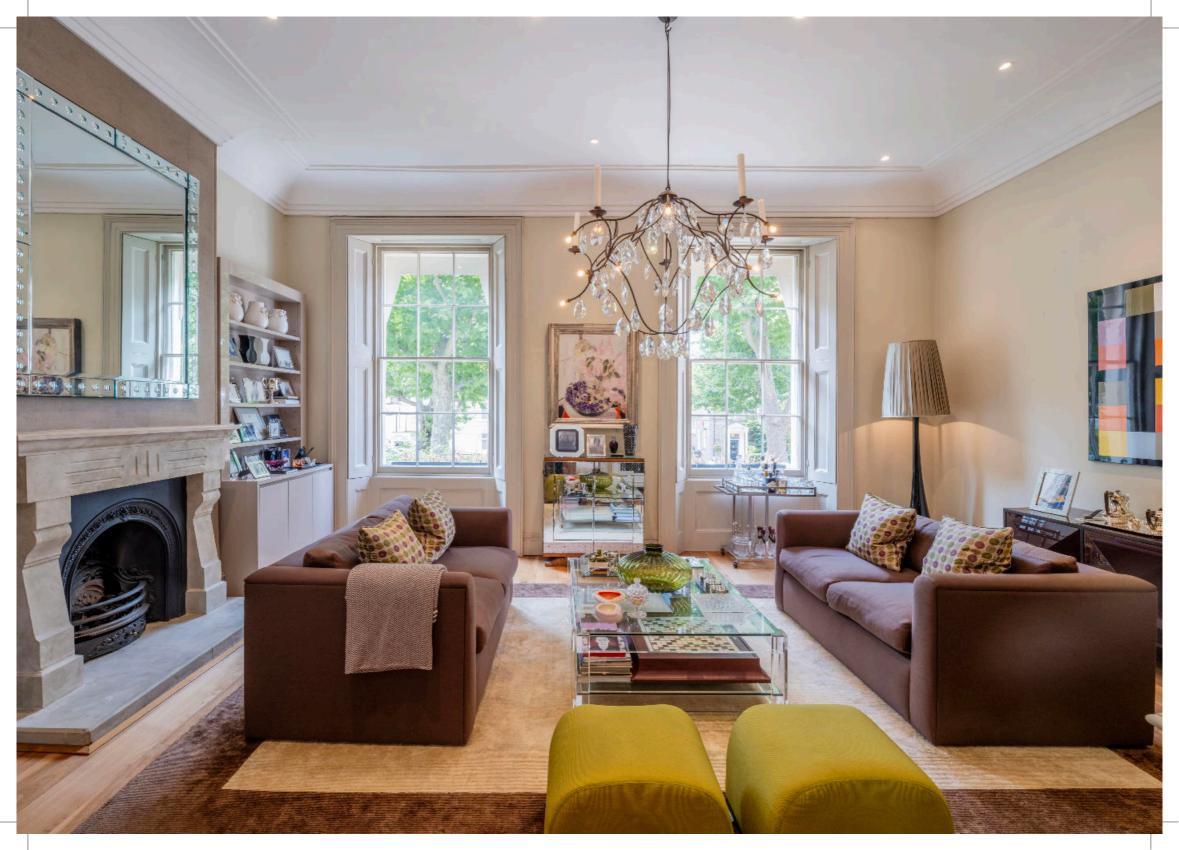

# Hamilton Terrace, St John's Wood NW8

An ambassadorial home nestled on this prestigious road on the west side of St John's Wood, this Victorian semi-detached period residence boasts seven bedrooms and exudes elegance and sophistication. Spanning an impressive 8,229 sq. ft. and incorporating the original coach house, this home is spacious yet offers comfortable and inviting living spaces, including magnificent reception rooms.

Features include: entrance hall, reception room, drawing room, study, library, playroom/bedroom, dressing room, cinema, gym, kitchen, breakfast room, utility room, principal bedroom suite with en-suite shower room and bathroom, a further six bedrooms, a further five bathrooms, shower room, secure off-street parking for several cars behind electric gates, double garage, and summer house.