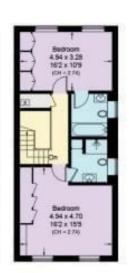

### First Floor

Approximate Area = 151 sq m / 1625 sq ft Including Limited Use Area (0.5 sq m / 5 sq ft)

Proposed Plans Lower Ground Floor

Proposed Plans Basement

|                    | Existing GIA |       | Proposed GIA (Main House) |       |
|--------------------|--------------|-------|---------------------------|-------|
|                    | sqm          | sqft  | sqm                       | sqft  |
| Basement           | 1.887/.      | NE:   | 446.2                     | 4,803 |
| Lower Ground Floor | 274.6        | 2,956 | 317.0                     | 3,412 |
| Upper Ground Floor | 158.5        | 1,706 | 158.5                     | 1,706 |
| First Floor        | 152.2        | 1,638 | 152.2                     | 1,638 |
| Second Floor       | 93.4         | 1,005 | 93.4                      | 1,005 |
| Third Floor        | 90.4         | 973   | 90.4                      | 973   |