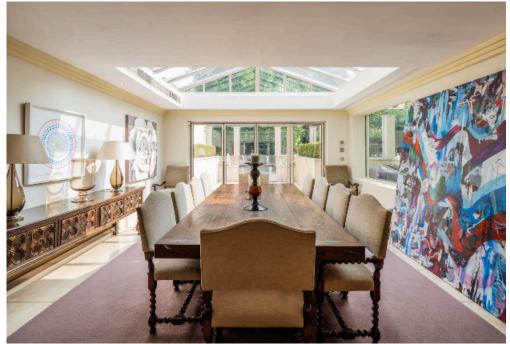

Features include: entrance hall, reception room, drawing room, study, library, playroom/bedroom, dressing room, cinema, gym, kitchen, breakfast room, utility room, principal bedroom suite with en-suite shower room and bathroom, a further six bedrooms, a further five bathrooms, shower room, secure off-street parking for several cars behind electric gates, double garage, and summer house.