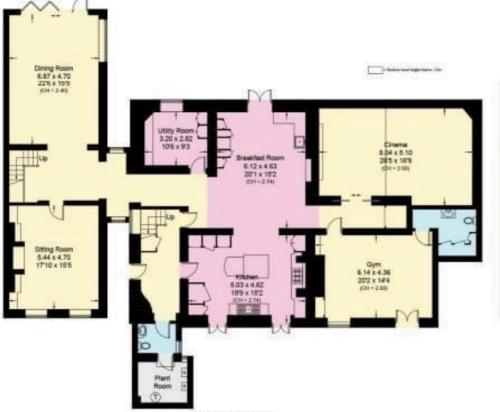

#### **Ground Floor**

Approximate Area = 276.7 sq m / 2978 sq ft Including Limited Use Area (1.6 sq m / 17 sq ft

#### Raised Ground Floor

Approximate Area = 160.1 sq m / 1723 sq ft