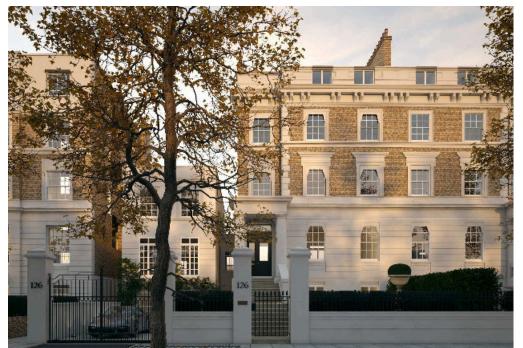

# Hamilton Terrace, St John's Wood NW8

An ambassadorial home nestled on this prestigious road on the west side of St John's Wood, this Victorian semi-detached period residence boasts seven bedrooms and exudes elegance and sophistication. Spanning an impressive 8,229 sq. ft. and incorporating the original coach house, this home is spacious yet offers comfortable and inviting living spaces, including magnificent reception rooms.

One of the standout features of this property is the secure offstreet parking behind gates, ensuring both convenience and peace of mind for residents.

Guide price: £15,495,000

**Tenure:** Freehold

Local authority: City of Westminster