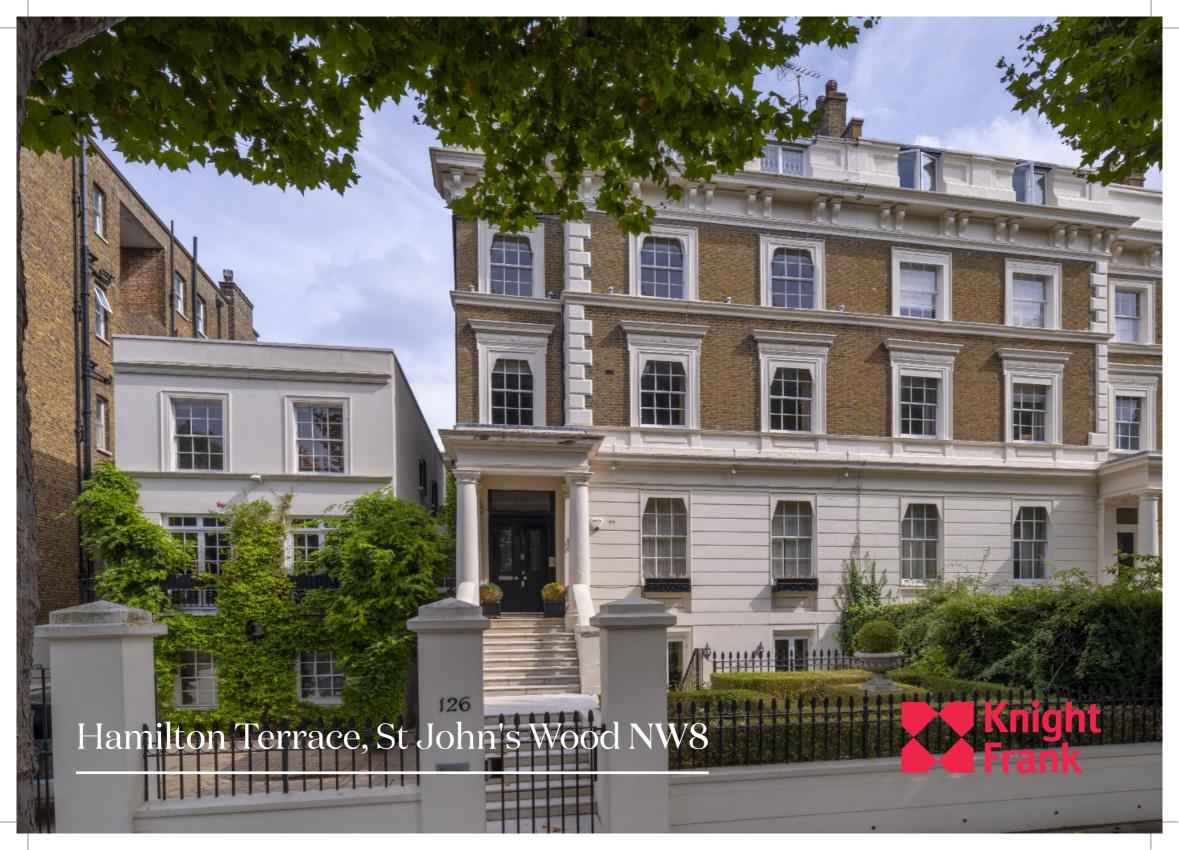

# Hamilton Terrace, St John's Wood NW8

An ambassadorial home nestled on this prestigious road on the west side of St John's Wood, this Victorian semi-detached period residence boasts seven bedrooms and exudes elegance and sophistication. Spanning an impressive 8,229 sq. ft. and incorporating the original coach house, this home is spacious yet offers comfortable and inviting living spaces, including magnificent reception rooms.

One of the standout features of this property is the secure offstreet parking behind gates, ensuring both convenience and peace of mind for residents.

Guide price: £15,495,000

**Tenure:** Freehold

Local authority: City of Westminster