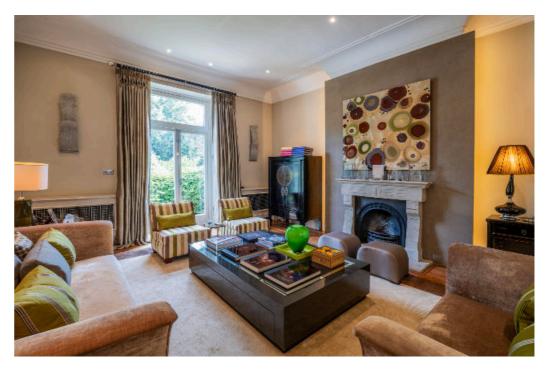

# Hamilton Terrace, St John's Wood NW8

An ambassadorial home nestled on this prestigious road on the west side of St John's Wood, this Victorian semi-detached period residence boasts seven bedrooms and exudes elegance and sophistication. Spanning an impressive 8,229 sq. ft. and incorporating the original coach house, this home is spacious yet offers comfortable and inviting living spaces, including magnificent reception rooms.

Features include: entrance hall, reception room, drawing room, study, library, playroom/bedroom, dressing room, cinema, gym, kitchen, breakfast room, utility room, principal bedroom suite with en-suite shower room and bathroom, a further six bedrooms, a further five bathrooms, shower room, secure off-street parking for several cars behind electric gates, double garage, and summer house.