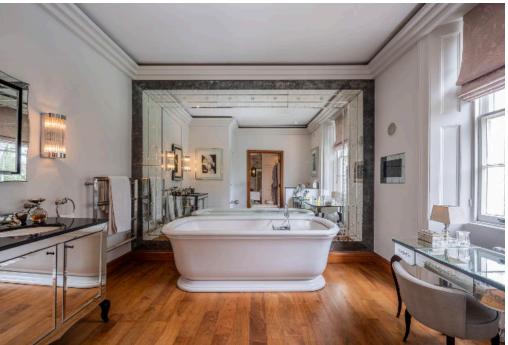

Features include: entrance hall, reception room, drawing room, study, library, playroom/bedroom, dressing room, cinema, gym, kitchen, breakfast room, utility room, principal bedroom suite with en-suite shower room and bathroom, a further six bedrooms, a further five bathrooms, shower room, secure off-street parking for several cars behind electric gates, double garage, and summer house.