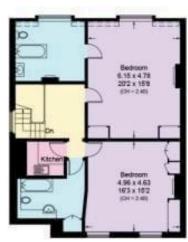

(Not Shown In Actual Location | Orientation)

Second Floor Approximate Area = 97.8 sq m / 1053 sq ft

Third Floor
Approximate Area = 93.4 sq m / 1005 sq ft
Including Limited Use Area (1.1sq m / 12 sq ft)

Playroom / Bedroom
4.91 x 3.00
161 x 910