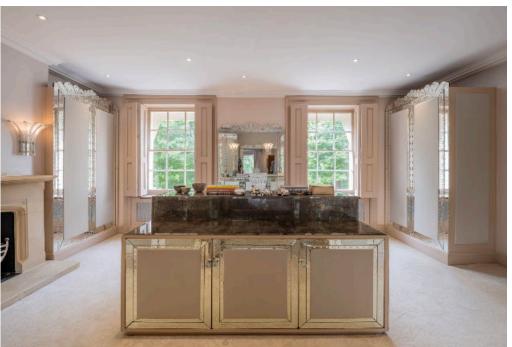

Features include: entrance hall, reception room, drawing room, study, library, playroom/bedroom, dressing room, cinema, gym, kitchen, breakfast room, utility room, principal bedroom suite with en-suite shower room and bathroom, a further six bedrooms, a further five bathrooms, shower room, secure off-street parking for several cars behind electric gates, double garage, and summer house.