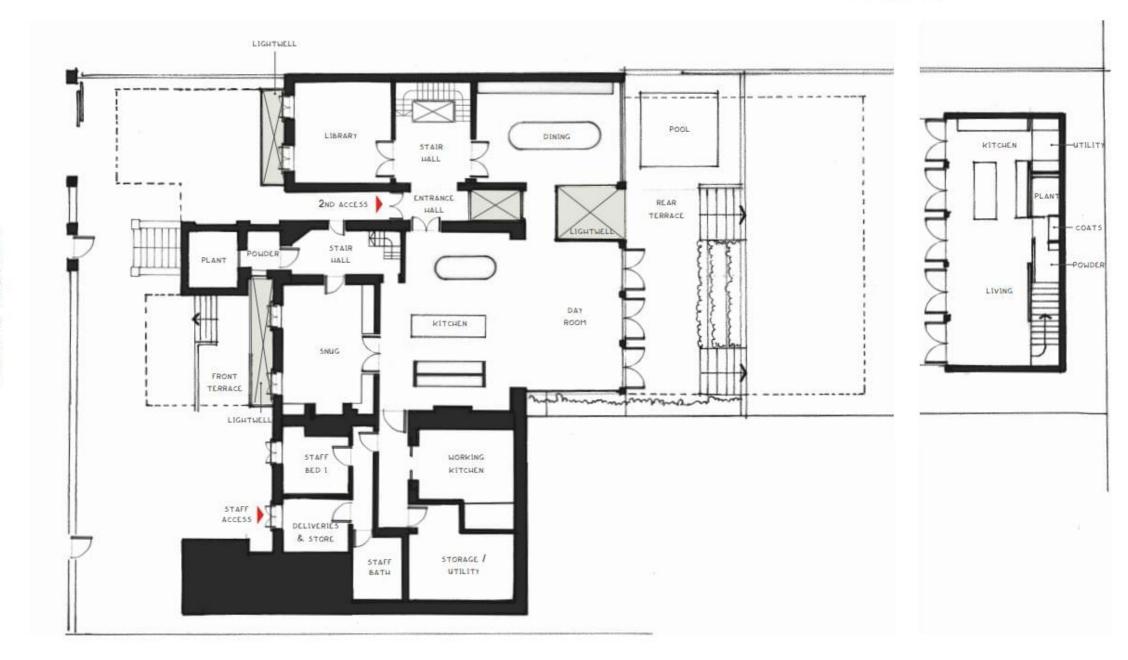

#### **Ground Floor**

Approximate Area = 276.7 sq m / 2978 sq ft Including Limited Use Area (1.6 sq m / 17 sq ft

#### Raised Ground Floor

Approximate Area = 160.1 sq m / 1723 sq ft

### First Floor

Approximate Area = 151 sq m / 1625 sq ft Including Limited Use Area (0.5 sq m / 5 sq ft)

Proposed Plans Lower Ground Floor

Proposed Plans Basement

|                    | Existing GIA |       | Proposed GIA (Main House) |       |
|--------------------|--------------|-------|---------------------------|-------|
|                    | sqm          | sqft  | sqm                       | sqft  |
| Basement           | 1.887/.      | NE:   | 446.2                     | 4,803 |
| Lower Ground Floor | 274.6        | 2,956 | 317.0                     | 3,412 |
| Upper Ground Floor | 158.5        | 1,706 | 158.5                     | 1,706 |
| First Floor        | 152.2        | 1,638 | 152.2                     | 1,638 |
| Second Floor       | 93.4         | 1,005 | 93.4                      | 1,005 |
| Third Floor        | 90.4         | 973   | 90.4                      | 973   |