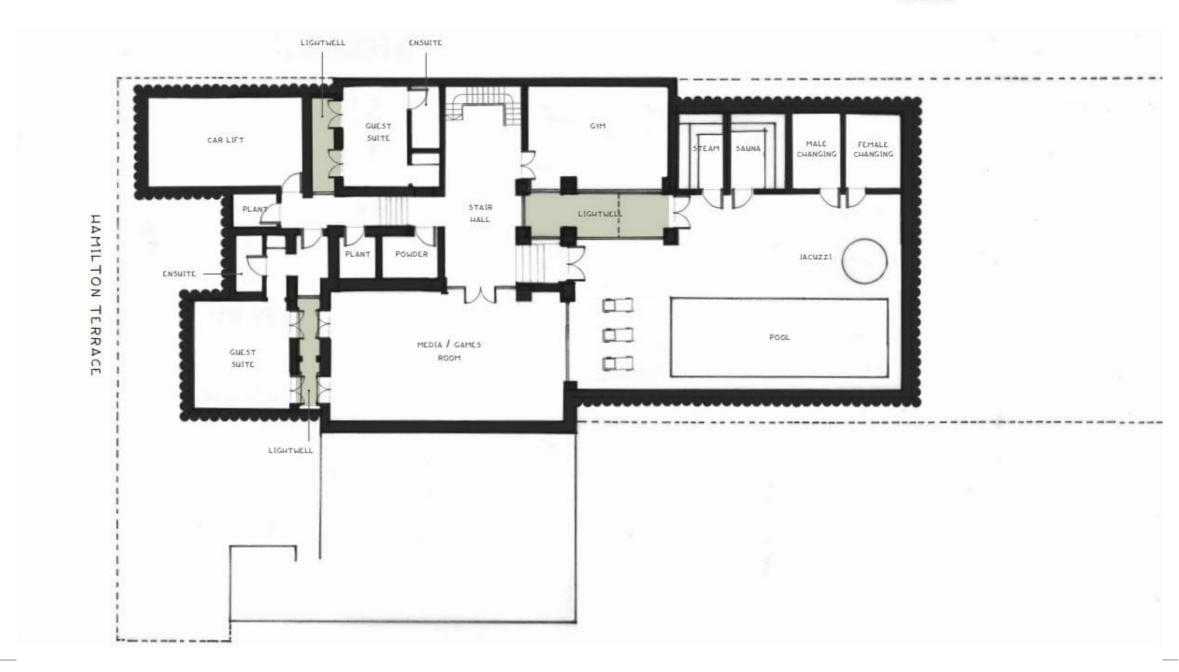

(Not Shown In Actual Location | Orientation)

Second Floor Approximate Area = 97.8 sq m / 1053 sq ft

Third Floor
Approximate Area = 93.4 sq m / 1005 sq ft
Including Limited Use Area (1.1sq m / 12 sq ft)

Playroom / Bedroom
4.91 x 3.00
161 x 910

Dressing Room
3.28 x 3.16
103 x 104
(03 = 2.02)

Library
4.84 x 4.63
1011 x 102
(0H = 2.72)

Entrance
Had