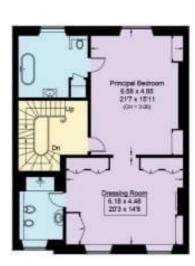

(Not Shown In Actual Location | Orientation)

Second Floor Approximate Area = 97.8 sq m / 1053 sq ft

Third Floor
Approximate Area = 93.4 sq m / 1005 sq ft
Including Limited Use Area (1.1sq m / 12 sq ft)

Playroom / Bedroom
4.91 x 3.00
161 x 910

Dressing Room
3.28 x 3.16
103 x 104
(03 = 2.02)

Library
4.84 x 4.63
1011 x 102
(0H = 2.72)

Entrance
Had