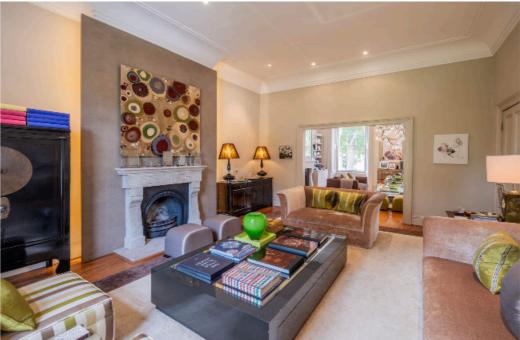

# Hamilton Terrace, St John's Wood NW8

An ambassadorial home nestled on this prestigious road on the west side of St John's Wood, this Victorian semi-detached period residence boasts seven bedrooms and exudes elegance and sophistication. Spanning an impressive 8,229 sq. ft. and incorporating the original coach house, this home is spacious yet offers comfortable and inviting living spaces, including magnificent reception rooms.

Features include: entrance hall, reception room, drawing room, study, library, playroom/bedroom, dressing room, cinema, gym, kitchen, breakfast room, utility room, principal bedroom suite with en-suite shower room and bathroom, a further six bedrooms, a further five bathrooms, shower room, secure off-street parking for several cars behind electric gates, double garage, and summer house.