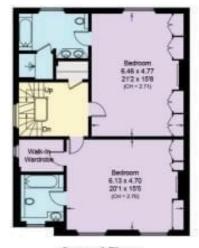

(Not Shown In Actual Location | Orientation)

Second Floor Approximate Area = 97.8 sq m / 1053 sq ft

Third Floor
Approximate Area = 93.4 sq m / 1005 sq ft
Including Limited Use Area (1.1sq m / 12 sq ft)

Playroom / Bedroom
4.91 x 3.00
161 x 910

Dressing Room
3.28 x 3.16
103 x 104
(03 = 2.02)

Library
4.84 x 4.63
1011 x 102
(0H = 2.72)

Entrance
Had