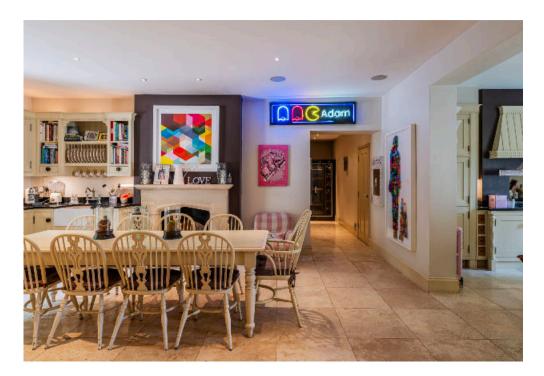

Features include: entrance hall, reception room, drawing room, study, library, playroom/bedroom, dressing room, cinema, gym, kitchen, breakfast room, utility room, principal bedroom suite with en-suite shower room and bathroom, a further six bedrooms, a further five bathrooms, shower room, secure off-street parking for several cars behind electric gates, double garage, and summer house.