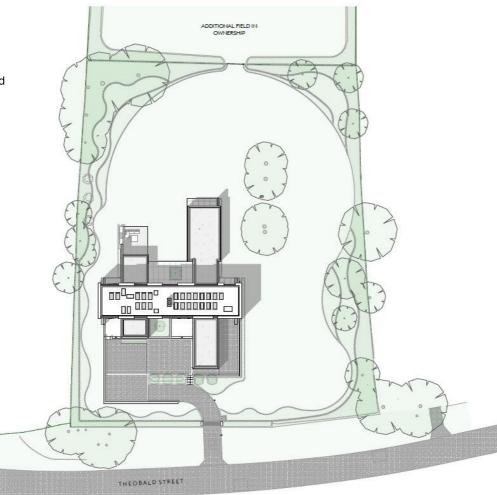

## Orchard View, Theobald Street WD7

An exquisite contemporary detached house, with sensational verdant views, set back from the road behind a gated entrance and occupying a substantial plot extending to circa 3.8 acres with double garage and parking for numerous cars.

The wrap around garden has an extensive patio area which provides for all outdoor dining, entertaining and recreational needs with an integrated Napoleon barbecue and an additional two acres of rear land.