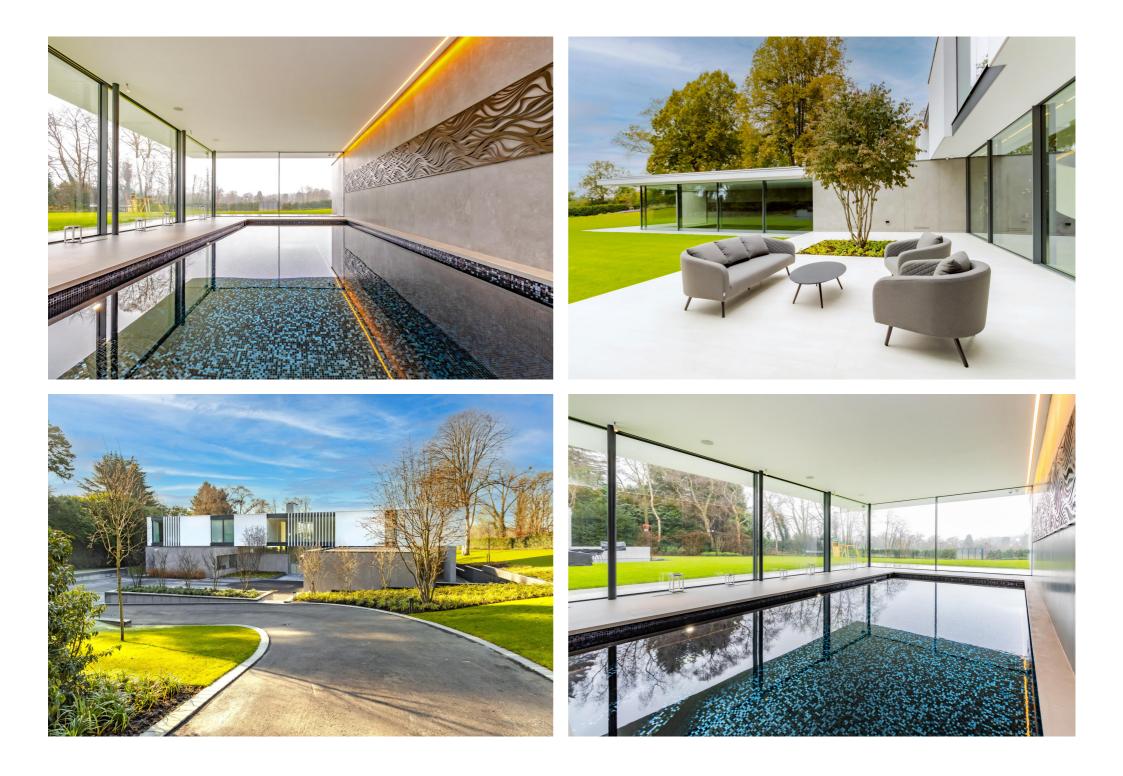

The ground floor features a grand entrance hall featuring a stunning spiral staircase with Flos chandelier, impressive 39ft Siematic kitchen/ lifestyle room with Miele Appliances and Quooker Tap, utility room and WC, reception room, family room/play room, large front facing study, luxurious cinema room, home gym which leads through to the 29ft indoor swimming pool and jacuzzi with bi-folding doors opening onto rear garden as well as a steam room, dressing/shower room and WC.

The wrap around garden has an extensive patio area which provides for all outdoor dining, entertaining and recreational needs with an integrated Napoleon barbecue and an additional two acres of rear land.