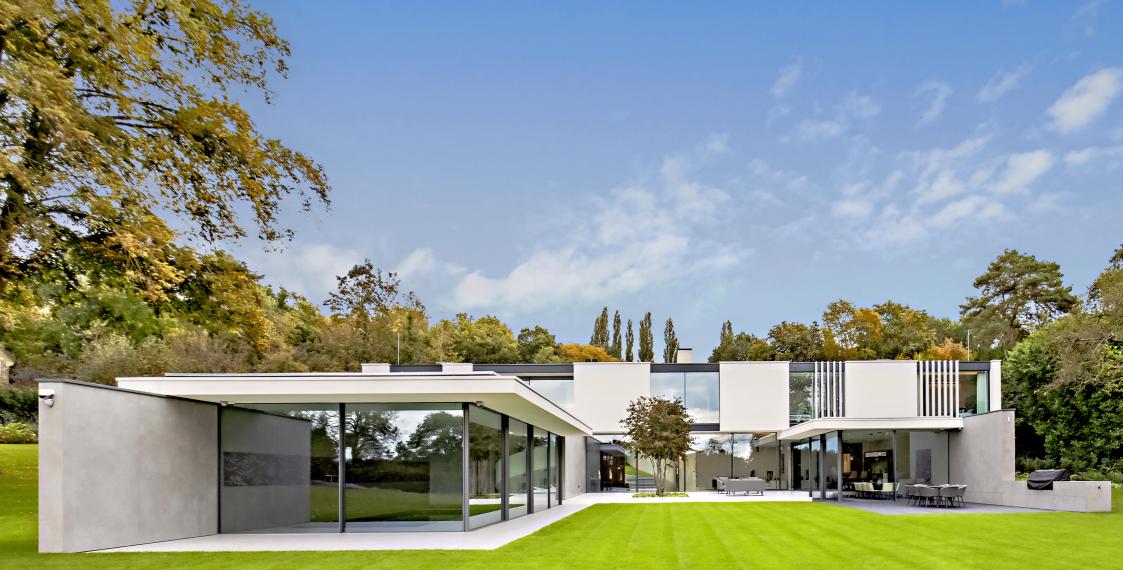

## Orchard View, Theobald Street WD7

An exquisite contemporary detached house, with sensational verdant views, set back from the road behind a gated entrance and occupying a substantial plot extending to circa 3.8 acres with double garage and parking for numerous cars.

This exceptional lateral home, built by Griggs Bespoke Homes, extends to circa 8,000 sq ft and is set across two floors only designed and finished to a meticulous standard with an extensive range of modern features including Crestron Home Automation, Lutron Lighting, fully automated blinds/ curtains together with full security (alarm, external movement sensors, CCTV system).