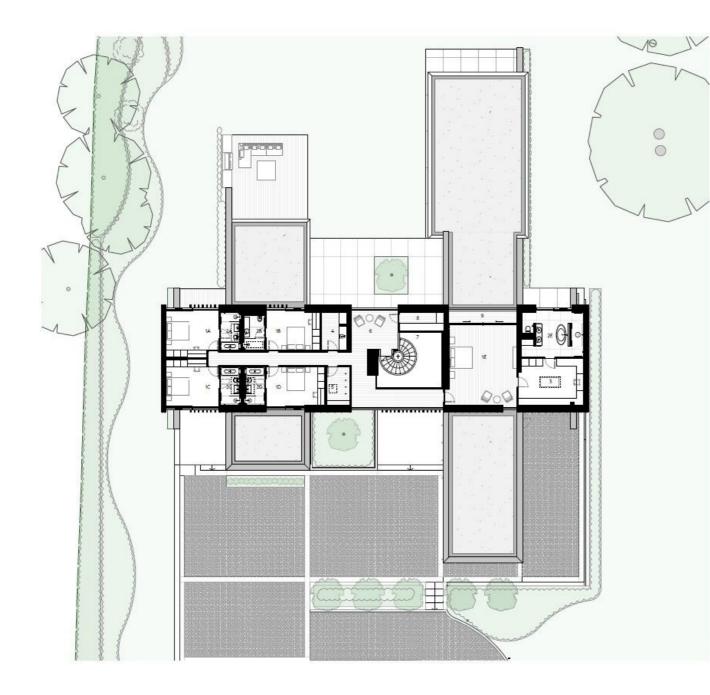

|    | 100 C |               |                |
|----|-------------------------------------------------------------------------------------------------------------------------------------------------------------------------------------------------------------------------------------------------------------------------------------------------------------------------------------------------------------------------------------------------------------------------------------------------------------------------------------------------------------------------------------------------------------------------------------------------------------------------------------------------------------------------------------------------------------------------------------------------------------------------------------------------------------------------------------------------------------------------------------------------------------------------------------------------------------------------------------------------------------------------------------------------------------------------------------------------------------------------------------------------------------------------------------------------------------------------------------------------------------------------------------------------------------------------------------------------------------------------------------------------------------------------------------------------------------------------------------------------------------------------------------------------------------------------------------------------------------------------------------------------------------------------------------------------------------------------------------------------------------------------------------------------------------------------------------------------------------------------------------------------------------------------------------------------------------------------------------------------------------------------------------------------------------------------------------------------------------------------------|---------------|----------------|
| 1  | Entrance                                                                                                                                                                                                                                                                                                                                                                                                                                                                                                                                                                                                                                                                                                                                                                                                                                                                                                                                                                                                                                                                                                                                                                                                                                                                                                                                                                                                                                                                                                                                                                                                                                                                                                                                                                                                                                                                                                                                                                                                                                                                                                                      |               |                |
| 2  | Hall                                                                                                                                                                                                                                                                                                                                                                                                                                                                                                                                                                                                                                                                                                                                                                                                                                                                                                                                                                                                                                                                                                                                                                                                                                                                                                                                                                                                                                                                                                                                                                                                                                                                                                                                                                                                                                                                                                                                                                                                                                                                                                                          | 5.78M x 5.58M | 18'9" x 18'3"  |
| 3  | Living                                                                                                                                                                                                                                                                                                                                                                                                                                                                                                                                                                                                                                                                                                                                                                                                                                                                                                                                                                                                                                                                                                                                                                                                                                                                                                                                                                                                                                                                                                                                                                                                                                                                                                                                                                                                                                                                                                                                                                                                                                                                                                                        | 5.98M x 6.01M | 19'6" x 19'7"  |
| 4  | Kitchen                                                                                                                                                                                                                                                                                                                                                                                                                                                                                                                                                                                                                                                                                                                                                                                                                                                                                                                                                                                                                                                                                                                                                                                                                                                                                                                                                                                                                                                                                                                                                                                                                                                                                                                                                                                                                                                                                                                                                                                                                                                                                                                       | 7.19M x 5.16M | 23'5" x 16'9"  |
| 5  | Dining                                                                                                                                                                                                                                                                                                                                                                                                                                                                                                                                                                                                                                                                                                                                                                                                                                                                                                                                                                                                                                                                                                                                                                                                                                                                                                                                                                                                                                                                                                                                                                                                                                                                                                                                                                                                                                                                                                                                                                                                                                                                                                                        | 4.80M x 5.20M | 15'7" x 17'    |
| 6  | Play                                                                                                                                                                                                                                                                                                                                                                                                                                                                                                                                                                                                                                                                                                                                                                                                                                                                                                                                                                                                                                                                                                                                                                                                                                                                                                                                                                                                                                                                                                                                                                                                                                                                                                                                                                                                                                                                                                                                                                                                                                                                                                                          | 4.77M x 4.01M | '15'6" x 13'1" |
| 7  | WC                                                                                                                                                                                                                                                                                                                                                                                                                                                                                                                                                                                                                                                                                                                                                                                                                                                                                                                                                                                                                                                                                                                                                                                                                                                                                                                                                                                                                                                                                                                                                                                                                                                                                                                                                                                                                                                                                                                                                                                                                                                                                                                            | 1.54M x 1.85M | 5' x 6'        |
| 8  | Prep kitchen                                                                                                                                                                                                                                                                                                                                                                                                                                                                                                                                                                                                                                                                                                                                                                                                                                                                                                                                                                                                                                                                                                                                                                                                                                                                                                                                                                                                                                                                                                                                                                                                                                                                                                                                                                                                                                                                                                                                                                                                                                                                                                                  | 2.44M x 4.31M | 8' x 14'T"     |
| 9  | Kitchen entran                                                                                                                                                                                                                                                                                                                                                                                                                                                                                                                                                                                                                                                                                                                                                                                                                                                                                                                                                                                                                                                                                                                                                                                                                                                                                                                                                                                                                                                                                                                                                                                                                                                                                                                                                                                                                                                                                                                                                                                                                                                                                                                | ce            |                |
| 10 | Study                                                                                                                                                                                                                                                                                                                                                                                                                                                                                                                                                                                                                                                                                                                                                                                                                                                                                                                                                                                                                                                                                                                                                                                                                                                                                                                                                                                                                                                                                                                                                                                                                                                                                                                                                                                                                                                                                                                                                                                                                                                                                                                         | 3.01M x 6.48M | 9'8" x 21'2"   |
| 11 | Bins                                                                                                                                                                                                                                                                                                                                                                                                                                                                                                                                                                                                                                                                                                                                                                                                                                                                                                                                                                                                                                                                                                                                                                                                                                                                                                                                                                                                                                                                                                                                                                                                                                                                                                                                                                                                                                                                                                                                                                                                                                                                                                                          | 1.12M x 2.95M | 3'6" x 9'6"    |
| 12 | Garage                                                                                                                                                                                                                                                                                                                                                                                                                                                                                                                                                                                                                                                                                                                                                                                                                                                                                                                                                                                                                                                                                                                                                                                                                                                                                                                                                                                                                                                                                                                                                                                                                                                                                                                                                                                                                                                                                                                                                                                                                                                                                                                        | 6.25M x 6.05M | 20'5" x 19'8"  |
| 13 | Plant                                                                                                                                                                                                                                                                                                                                                                                                                                                                                                                                                                                                                                                                                                                                                                                                                                                                                                                                                                                                                                                                                                                                                                                                                                                                                                                                                                                                                                                                                                                                                                                                                                                                                                                                                                                                                                                                                                                                                                                                                                                                                                                         | 2.35M x 3.23M | 7'7" x 10'5"   |
| 14 | Nanny                                                                                                                                                                                                                                                                                                                                                                                                                                                                                                                                                                                                                                                                                                                                                                                                                                                                                                                                                                                                                                                                                                                                                                                                                                                                                                                                                                                                                                                                                                                                                                                                                                                                                                                                                                                                                                                                                                                                                                                                                                                                                                                         | 3.73M x 4.63M | 12'2" x 15'1"  |
| 15 | En-suite                                                                                                                                                                                                                                                                                                                                                                                                                                                                                                                                                                                                                                                                                                                                                                                                                                                                                                                                                                                                                                                                                                                                                                                                                                                                                                                                                                                                                                                                                                                                                                                                                                                                                                                                                                                                                                                                                                                                                                                                                                                                                                                      | 1.50M x 2.48M | 4'9" x 8'T"    |
| 16 | WC                                                                                                                                                                                                                                                                                                                                                                                                                                                                                                                                                                                                                                                                                                                                                                                                                                                                                                                                                                                                                                                                                                                                                                                                                                                                                                                                                                                                                                                                                                                                                                                                                                                                                                                                                                                                                                                                                                                                                                                                                                                                                                                            | 1.50M x 2.02M | 4'9" x 6'6"    |
| 17 | Cinema                                                                                                                                                                                                                                                                                                                                                                                                                                                                                                                                                                                                                                                                                                                                                                                                                                                                                                                                                                                                                                                                                                                                                                                                                                                                                                                                                                                                                                                                                                                                                                                                                                                                                                                                                                                                                                                                                                                                                                                                                                                                                                                        | 4.56M x 5.30M | 14'9" x 17'3"  |
| 18 | Pool plant                                                                                                                                                                                                                                                                                                                                                                                                                                                                                                                                                                                                                                                                                                                                                                                                                                                                                                                                                                                                                                                                                                                                                                                                                                                                                                                                                                                                                                                                                                                                                                                                                                                                                                                                                                                                                                                                                                                                                                                                                                                                                                                    | 4.14M x 5.90M | 13'5" x 19'3"  |
| 19 | Gym                                                                                                                                                                                                                                                                                                                                                                                                                                                                                                                                                                                                                                                                                                                                                                                                                                                                                                                                                                                                                                                                                                                                                                                                                                                                                                                                                                                                                                                                                                                                                                                                                                                                                                                                                                                                                                                                                                                                                                                                                                                                                                                           | 4.12M x 5.86M | 13'5" x 19'2"  |
| 20 | Steam                                                                                                                                                                                                                                                                                                                                                                                                                                                                                                                                                                                                                                                                                                                                                                                                                                                                                                                                                                                                                                                                                                                                                                                                                                                                                                                                                                                                                                                                                                                                                                                                                                                                                                                                                                                                                                                                                                                                                                                                                                                                                                                         | 2.39M x 1.65M | 7'8" x 5'4"    |
| 21 | Changing                                                                                                                                                                                                                                                                                                                                                                                                                                                                                                                                                                                                                                                                                                                                                                                                                                                                                                                                                                                                                                                                                                                                                                                                                                                                                                                                                                                                                                                                                                                                                                                                                                                                                                                                                                                                                                                                                                                                                                                                                                                                                                                      | 2.18M x 1.27M | 7"x 4"         |
| 22 | Shower                                                                                                                                                                                                                                                                                                                                                                                                                                                                                                                                                                                                                                                                                                                                                                                                                                                                                                                                                                                                                                                                                                                                                                                                                                                                                                                                                                                                                                                                                                                                                                                                                                                                                                                                                                                                                                                                                                                                                                                                                                                                                                                        | 1.03M x 1.34M | 3'3" x 4'3"    |
| 23 | WC                                                                                                                                                                                                                                                                                                                                                                                                                                                                                                                                                                                                                                                                                                                                                                                                                                                                                                                                                                                                                                                                                                                                                                                                                                                                                                                                                                                                                                                                                                                                                                                                                                                                                                                                                                                                                                                                                                                                                                                                                                                                                                                            | 1.03M x 1.34M | 3'3" x 4'3"    |
| 24 | Chill out                                                                                                                                                                                                                                                                                                                                                                                                                                                                                                                                                                                                                                                                                                                                                                                                                                                                                                                                                                                                                                                                                                                                                                                                                                                                                                                                                                                                                                                                                                                                                                                                                                                                                                                                                                                                                                                                                                                                                                                                                                                                                                                     |               |                |
| 25 | Jacuzzi                                                                                                                                                                                                                                                                                                                                                                                                                                                                                                                                                                                                                                                                                                                                                                                                                                                                                                                                                                                                                                                                                                                                                                                                                                                                                                                                                                                                                                                                                                                                                                                                                                                                                                                                                                                                                                                                                                                                                                                                                                                                                                                       | 1.57M x 1.87M | 5'1" x 6'1"    |
| 26 | Pool                                                                                                                                                                                                                                                                                                                                                                                                                                                                                                                                                                                                                                                                                                                                                                                                                                                                                                                                                                                                                                                                                                                                                                                                                                                                                                                                                                                                                                                                                                                                                                                                                                                                                                                                                                                                                                                                                                                                                                                                                                                                                                                          | 8.93M x 3.93M | 29'2" x 12'8"  |
| 27 | Terrace                                                                                                                                                                                                                                                                                                                                                                                                                                                                                                                                                                                                                                                                                                                                                                                                                                                                                                                                                                                                                                                                                                                                                                                                                                                                                                                                                                                                                                                                                                                                                                                                                                                                                                                                                                                                                                                                                                                                                                                                                                                                                                                       |               |                |
| 28 | BBQ                                                                                                                                                                                                                                                                                                                                                                                                                                                                                                                                                                                                                                                                                                                                                                                                                                                                                                                                                                                                                                                                                                                                                                                                                                                                                                                                                                                                                                                                                                                                                                                                                                                                                                                                                                                                                                                                                                                                                                                                                                                                                                                           |               |                |

GROUND FLOOR GROSS INTERNAL FLOOR AREA: 481 SQM / 5177.4 SF

TOTAL GROSS INTERNAL FLOOR AREA: 741 SQM / 7976 SF

| 1A | Bedroom          | 4.07M x 4.48M | 13'3" x 14'6" |
|----|------------------|---------------|---------------|
| 1B | Bedroom          | 3.26M x 4.61M | 10'6" x 15'1" |
| 1C | Bedroom          | 4.06M x 4.49M | 13'3" x 14'7" |
| 1D | Bedroom          | 3.25M x 5.01M | 10'6" x 16'4" |
| 1E | Bedroom          | 5.83M x 6.86M | 19"1" x 22'5" |
| 2A | En-suite         | 3.25M x 1.68M | 10'6" x 5'5"  |
| 2B | En-suite         | 2.99M x 1.80M | 9'8" x 5'9"   |
| 2C | En-suite         | 3.26M x 1.68M | 10'6" x 5'5"  |
| 2D | En-suite         | 3.26M x 1.69M | 10'6" x 5'5"  |
| 2E | En-suite         | 4.01M x 5.29M | 13'1" x 17'3" |
| 3  | Dressing room    | 5.29M x 3.96M | 17'3" x 12'9" |
| 4  | Laundry/Linen    | 3.25M x 2.16M | 10'6" x 7'    |
| 5  | Temple           | 3.25M x 2.00M | 10'6" x 6'5"  |
| 6  | Gallery (& Snug) | 4.01M x 3.41M | 13"1" x 11"1" |
| 7  | Void             | 4.72M x 5.54M | 15'4" x 18"1" |
| 8  | Store            | 1.59M x 3.77M | 5'2" x 12'1"  |
| 9  | Balcony          | 1.17M x 5.83M | 3'8" x 19"1"  |
|    |                  |               |               |