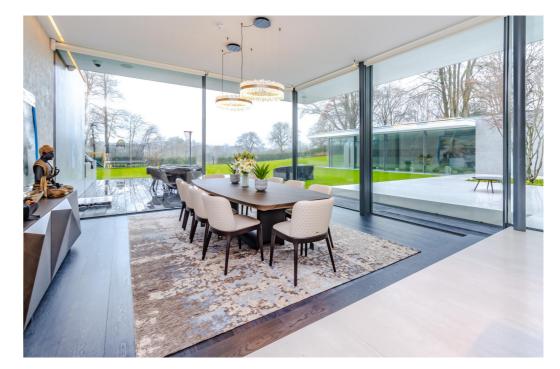

The ground floor features a grand entrance hall featuring a stunning spiral staircase with Flos chandelier, impressive 39ft Siematic kitchen/ lifestyle room with Miele Appliances and Quooker Tap, utility room and WC, reception room, family room/play room, large front facing study, luxurious cinema room, home gym which leads through to the 29ft indoor swimming pool and jacuzzi with bi-folding doors opening onto rear garden as well as a steam room, dressing/shower room and WC.