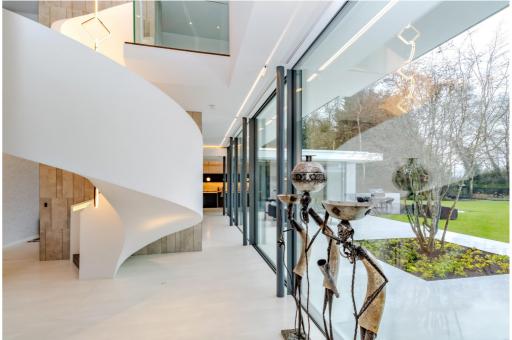

The ground floor features a grand entrance hall featuring a stunning spiral staircase with Flos chandelier, impressive 39ft Siematic kitchen/ lifestyle room with Miele Appliances and Quooker Tap, utility room and WC, reception room, family room/play room, large front facing study, luxurious cinema room, home gym which leads through to the 29ft indoor swimming pool and jacuzzi with bi-folding doors opening onto rear garden as well as a steam room, dressing/shower room and WC.