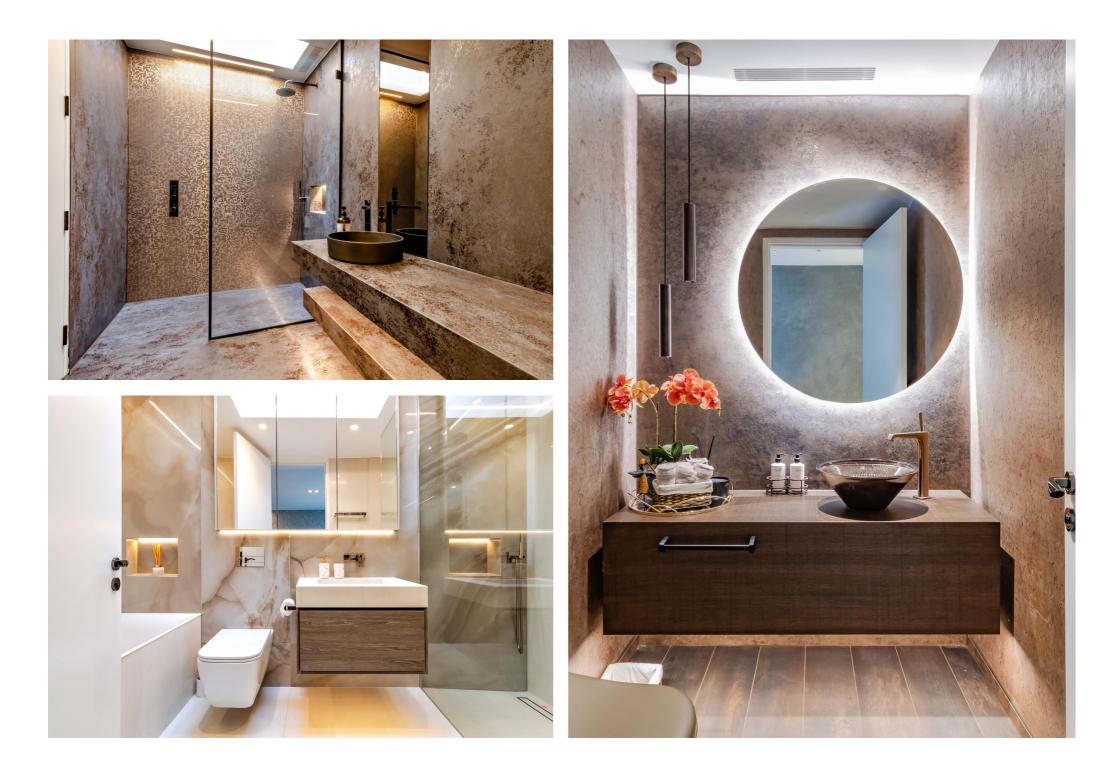

The ground floor features a grand entrance hall featuring a stunning spiral staircase with Flos chandelier, impressive 39ft Siematic kitchen/ lifestyle room with Miele Appliances and Quooker Tap, utility room and WC, reception room, family room/play room, large front facing study, luxurious cinema room, home gym which leads through to the 29ft indoor swimming pool and jacuzzi with bi-folding doors opening onto rear garden as well as a steam room, dressing/shower room and WC.

The first floor provides an exceptional principal suite overlooking the expansive garden with dressing room and en suite bathroom and a balcony. In addition, there are a further four double bedrooms all with en suites bathrooms and beautifully appointed with Neatsmith fitted wardrobes. There is an additional laundry room on the first floor.