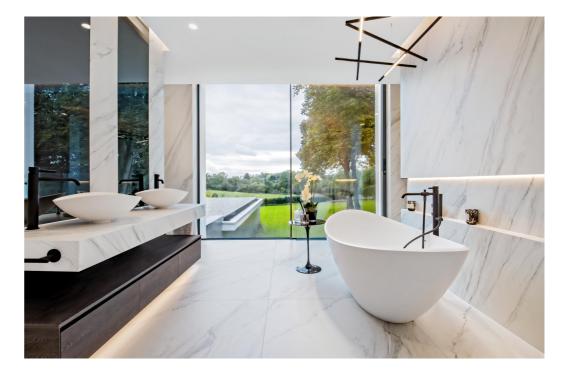

The ground floor features a grand entrance hall featuring a stunning spiral staircase with Flos chandelier, impressive 39ft Siematic kitchen/ lifestyle room with Miele Appliances and Quooker Tap, utility room and WC, reception room, family room/play room, large front facing study, luxurious cinema room, home gym which leads through to the 29ft indoor swimming pool and jacuzzi with bi-folding doors opening onto rear garden as well as a steam room, dressing/shower room and WC.

The first floor provides an exceptional principal suite overlooking the expansive garden with dressing room and en suite bathroom and a balcony. In addition, there are a further four double bedrooms all with en suites bathrooms and beautifully appointed with Neatsmith fitted wardrobes. There is an additional laundry room on the first floor.