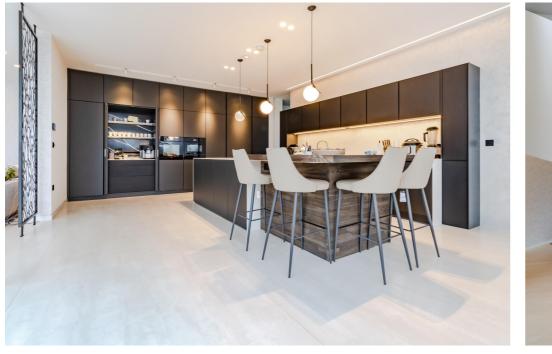

The ground floor features a grand entrance hall featuring a stunning spiral staircase with Flos chandelier, impressive 39ft Siematic kitchen/ lifestyle room with Miele Appliances and Quooker Tap, utility room and WC, reception room, family room/play room, large front facing study, luxurious cinema room, home gym which leads through to the 29ft indoor swimming pool and jacuzzi with bi-folding doors opening onto rear garden as well as a steam room, dressing/shower room and WC.