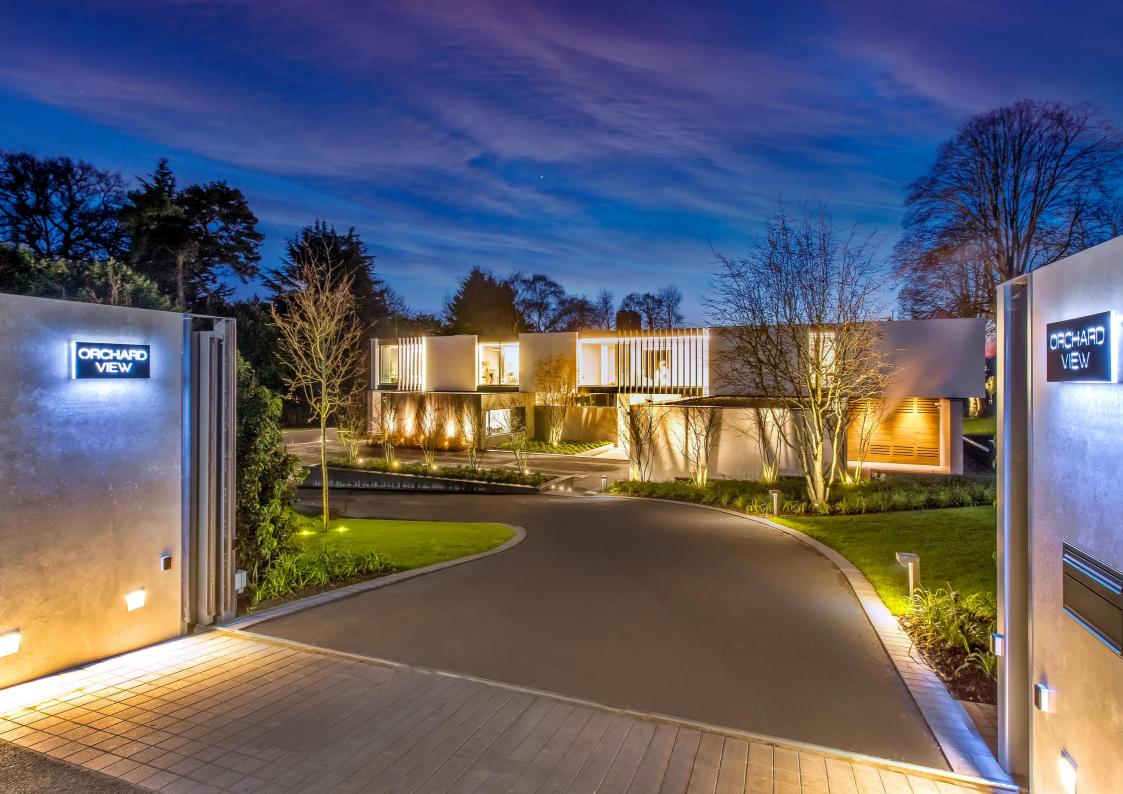

## Orchard View, Theobald Street WD7

An exquisite contemporary detached house, with sensational verdant views, set back from the road behind a gated entrance and occupying a substantial plot extending to circa 3.8 acres with double garage and parking for numerous cars.

This exceptional lateral home, built by Griggs Bespoke Homes, extends to circa 8,000 sq ft and is set across two floors only designed and finished to a meticulous standard with an extensive range of modern features including Crestron Home Automation, Lutron Lighting, fully automated blinds/ curtains together with full security (alarm, external movement sensors, CCTV system).