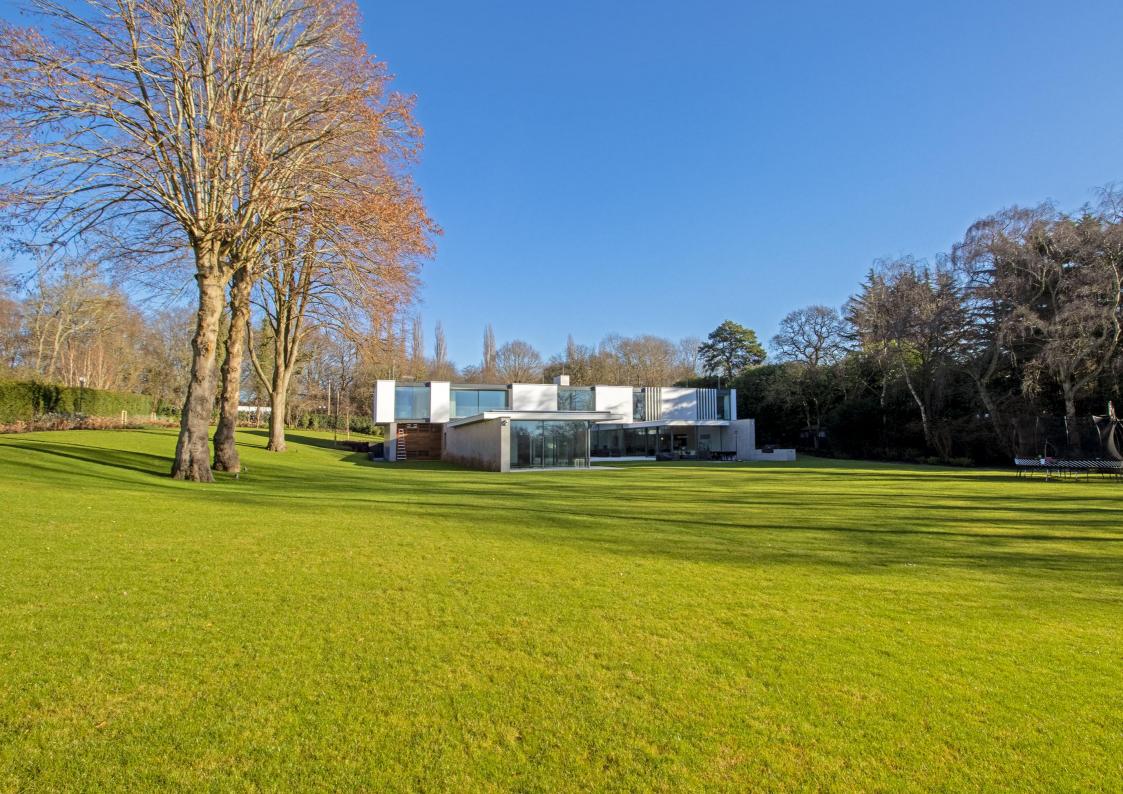

## Orchard View, Theobald Street WD7

An exquisite contemporary detached house, with sensational verdant views, set back from the road behind a gated entrance and occupying a substantial plot extending to circa 3.8 acres with double garage and parking for numerous cars.

This exceptional lateral home, built by Griggs Bespoke Homes, extends to circa 8,000 sq ft and is set across two floors only designed and finished to a meticulous standard with an extensive range of modern features including Crestron Home Automation, Lutron Lighting, fully automated blinds/ curtains together with full security (alarm, external movement sensors, CCTV system).

The wrap around garden has an extensive patio area which provides for all outdoor dining, entertaining and recreational needs with an integrated Napoleon barbecue and an additional two acres of rear land.