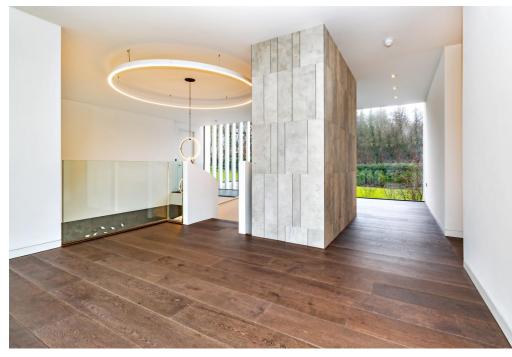

The ground floor features a grand entrance hall featuring a stunning spiral staircase with Flos chandelier, impressive 39ft Siematic kitchen/ lifestyle room with Miele Appliances and Quooker Tap, utility room and WC, reception room, family room/play room, large front facing study, luxurious cinema room, home gym which leads through to the 29ft indoor swimming pool and jacuzzi with bi-folding doors opening onto rear garden as well as a steam room, dressing/shower room and WC.