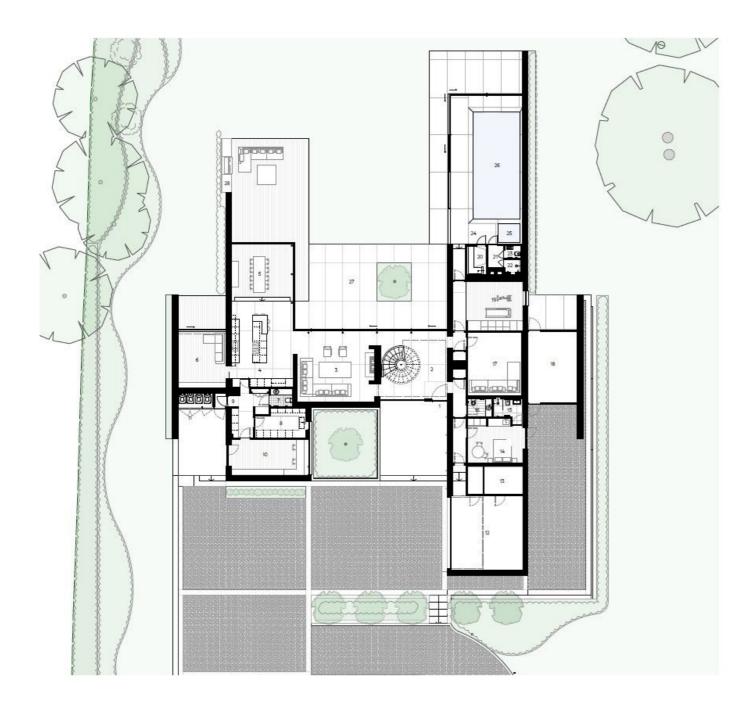

|    | 100 C |               |                |
|----|-------------------------------------------------------------------------------------------------------------------------------------------------------------------------------------------------------------------------------------------------------------------------------------------------------------------------------------------------------------------------------------------------------------------------------------------------------------------------------------------------------------------------------------------------------------------------------------------------------------------------------------------------------------------------------------------------------------------------------------------------------------------------------------------------------------------------------------------------------------------------------------------------------------------------------------------------------------------------------------------------------------------------------------------------------------------------------------------------------------------------------------------------------------------------------------------------------------------------------------------------------------------------------------------------------------------------------------------------------------------------------------------------------------------------------------------------------------------------------------------------------------------------------------------------------------------------------------------------------------------------------------------------------------------------------------------------------------------------------------------------------------------------------------------------------------------------------------------------------------------------------------------------------------------------------------------------------------------------------------------------------------------------------------------------------------------------------------------------------------------------------|---------------|----------------|
| 1  | Entrance                                                                                                                                                                                                                                                                                                                                                                                                                                                                                                                                                                                                                                                                                                                                                                                                                                                                                                                                                                                                                                                                                                                                                                                                                                                                                                                                                                                                                                                                                                                                                                                                                                                                                                                                                                                                                                                                                                                                                                                                                                                                                                                      |               |                |
| 2  | Hall                                                                                                                                                                                                                                                                                                                                                                                                                                                                                                                                                                                                                                                                                                                                                                                                                                                                                                                                                                                                                                                                                                                                                                                                                                                                                                                                                                                                                                                                                                                                                                                                                                                                                                                                                                                                                                                                                                                                                                                                                                                                                                                          | 5.78M x 5.58M | 18'9" x 18'3"  |
| 3  | Living                                                                                                                                                                                                                                                                                                                                                                                                                                                                                                                                                                                                                                                                                                                                                                                                                                                                                                                                                                                                                                                                                                                                                                                                                                                                                                                                                                                                                                                                                                                                                                                                                                                                                                                                                                                                                                                                                                                                                                                                                                                                                                                        | 5.98M x 6.01M | 19'6" x 19'7"  |
| 4  | Kitchen                                                                                                                                                                                                                                                                                                                                                                                                                                                                                                                                                                                                                                                                                                                                                                                                                                                                                                                                                                                                                                                                                                                                                                                                                                                                                                                                                                                                                                                                                                                                                                                                                                                                                                                                                                                                                                                                                                                                                                                                                                                                                                                       | 7.19M x 5.16M | 23'5" x 16'9"  |
| 5  | Dining                                                                                                                                                                                                                                                                                                                                                                                                                                                                                                                                                                                                                                                                                                                                                                                                                                                                                                                                                                                                                                                                                                                                                                                                                                                                                                                                                                                                                                                                                                                                                                                                                                                                                                                                                                                                                                                                                                                                                                                                                                                                                                                        | 4.80M x 5.20M | 15'7" x 17'    |
| 6  | Play                                                                                                                                                                                                                                                                                                                                                                                                                                                                                                                                                                                                                                                                                                                                                                                                                                                                                                                                                                                                                                                                                                                                                                                                                                                                                                                                                                                                                                                                                                                                                                                                                                                                                                                                                                                                                                                                                                                                                                                                                                                                                                                          | 4.77M x 4.01M | '15'6" x 13'1" |
| 7  | WC                                                                                                                                                                                                                                                                                                                                                                                                                                                                                                                                                                                                                                                                                                                                                                                                                                                                                                                                                                                                                                                                                                                                                                                                                                                                                                                                                                                                                                                                                                                                                                                                                                                                                                                                                                                                                                                                                                                                                                                                                                                                                                                            | 1.54M x 1.85M | 5' x 6'        |
| 8  | Prep kitchen                                                                                                                                                                                                                                                                                                                                                                                                                                                                                                                                                                                                                                                                                                                                                                                                                                                                                                                                                                                                                                                                                                                                                                                                                                                                                                                                                                                                                                                                                                                                                                                                                                                                                                                                                                                                                                                                                                                                                                                                                                                                                                                  | 2.44M x 4.31M | 8' x 14'T"     |
| 9  | Kitchen entran                                                                                                                                                                                                                                                                                                                                                                                                                                                                                                                                                                                                                                                                                                                                                                                                                                                                                                                                                                                                                                                                                                                                                                                                                                                                                                                                                                                                                                                                                                                                                                                                                                                                                                                                                                                                                                                                                                                                                                                                                                                                                                                | ce            |                |
| 10 | Study                                                                                                                                                                                                                                                                                                                                                                                                                                                                                                                                                                                                                                                                                                                                                                                                                                                                                                                                                                                                                                                                                                                                                                                                                                                                                                                                                                                                                                                                                                                                                                                                                                                                                                                                                                                                                                                                                                                                                                                                                                                                                                                         | 3.01M x 6.48M | 9'8" x 21'2"   |
| 11 | Bins                                                                                                                                                                                                                                                                                                                                                                                                                                                                                                                                                                                                                                                                                                                                                                                                                                                                                                                                                                                                                                                                                                                                                                                                                                                                                                                                                                                                                                                                                                                                                                                                                                                                                                                                                                                                                                                                                                                                                                                                                                                                                                                          | 1.12M x 2.95M | 3'6" x 9'6"    |
| 12 | Garage                                                                                                                                                                                                                                                                                                                                                                                                                                                                                                                                                                                                                                                                                                                                                                                                                                                                                                                                                                                                                                                                                                                                                                                                                                                                                                                                                                                                                                                                                                                                                                                                                                                                                                                                                                                                                                                                                                                                                                                                                                                                                                                        | 6.25M x 6.05M | 20'5" x 19'8"  |
| 13 | Plant                                                                                                                                                                                                                                                                                                                                                                                                                                                                                                                                                                                                                                                                                                                                                                                                                                                                                                                                                                                                                                                                                                                                                                                                                                                                                                                                                                                                                                                                                                                                                                                                                                                                                                                                                                                                                                                                                                                                                                                                                                                                                                                         | 2.35M x 3.23M | 7'7" x 10'5"   |
| 14 | Nanny                                                                                                                                                                                                                                                                                                                                                                                                                                                                                                                                                                                                                                                                                                                                                                                                                                                                                                                                                                                                                                                                                                                                                                                                                                                                                                                                                                                                                                                                                                                                                                                                                                                                                                                                                                                                                                                                                                                                                                                                                                                                                                                         | 3.73M x 4.63M | 12'2" x 15'1"  |
| 15 | En-suite                                                                                                                                                                                                                                                                                                                                                                                                                                                                                                                                                                                                                                                                                                                                                                                                                                                                                                                                                                                                                                                                                                                                                                                                                                                                                                                                                                                                                                                                                                                                                                                                                                                                                                                                                                                                                                                                                                                                                                                                                                                                                                                      | 1.50M x 2.48M | 4'9" x 8'T"    |
| 16 | WC                                                                                                                                                                                                                                                                                                                                                                                                                                                                                                                                                                                                                                                                                                                                                                                                                                                                                                                                                                                                                                                                                                                                                                                                                                                                                                                                                                                                                                                                                                                                                                                                                                                                                                                                                                                                                                                                                                                                                                                                                                                                                                                            | 1.50M x 2.02M | 4'9" x 6'6"    |
| 17 | Cinema                                                                                                                                                                                                                                                                                                                                                                                                                                                                                                                                                                                                                                                                                                                                                                                                                                                                                                                                                                                                                                                                                                                                                                                                                                                                                                                                                                                                                                                                                                                                                                                                                                                                                                                                                                                                                                                                                                                                                                                                                                                                                                                        | 4.56M x 5.30M | 14'9" x 17'3"  |
| 18 | Pool plant                                                                                                                                                                                                                                                                                                                                                                                                                                                                                                                                                                                                                                                                                                                                                                                                                                                                                                                                                                                                                                                                                                                                                                                                                                                                                                                                                                                                                                                                                                                                                                                                                                                                                                                                                                                                                                                                                                                                                                                                                                                                                                                    | 4.14M x 5.90M | 13'5" x 19'3"  |
| 19 | Gym                                                                                                                                                                                                                                                                                                                                                                                                                                                                                                                                                                                                                                                                                                                                                                                                                                                                                                                                                                                                                                                                                                                                                                                                                                                                                                                                                                                                                                                                                                                                                                                                                                                                                                                                                                                                                                                                                                                                                                                                                                                                                                                           | 4.12M x 5.86M | 13'5" x 19'2"  |
| 20 | Steam                                                                                                                                                                                                                                                                                                                                                                                                                                                                                                                                                                                                                                                                                                                                                                                                                                                                                                                                                                                                                                                                                                                                                                                                                                                                                                                                                                                                                                                                                                                                                                                                                                                                                                                                                                                                                                                                                                                                                                                                                                                                                                                         | 2.39M x 1.65M | 7'8" x 5'4"    |
| 21 | Changing                                                                                                                                                                                                                                                                                                                                                                                                                                                                                                                                                                                                                                                                                                                                                                                                                                                                                                                                                                                                                                                                                                                                                                                                                                                                                                                                                                                                                                                                                                                                                                                                                                                                                                                                                                                                                                                                                                                                                                                                                                                                                                                      | 2.18M x 1.27M | 7"x 4"         |
| 22 | Shower                                                                                                                                                                                                                                                                                                                                                                                                                                                                                                                                                                                                                                                                                                                                                                                                                                                                                                                                                                                                                                                                                                                                                                                                                                                                                                                                                                                                                                                                                                                                                                                                                                                                                                                                                                                                                                                                                                                                                                                                                                                                                                                        | 1.03M x 1.34M | 3'3" x 4'3"    |
| 23 | WC                                                                                                                                                                                                                                                                                                                                                                                                                                                                                                                                                                                                                                                                                                                                                                                                                                                                                                                                                                                                                                                                                                                                                                                                                                                                                                                                                                                                                                                                                                                                                                                                                                                                                                                                                                                                                                                                                                                                                                                                                                                                                                                            | 1.03M x 1.34M | 3'3" x 4'3"    |
| 24 | Chill out                                                                                                                                                                                                                                                                                                                                                                                                                                                                                                                                                                                                                                                                                                                                                                                                                                                                                                                                                                                                                                                                                                                                                                                                                                                                                                                                                                                                                                                                                                                                                                                                                                                                                                                                                                                                                                                                                                                                                                                                                                                                                                                     |               |                |
| 25 | Jacuzzi                                                                                                                                                                                                                                                                                                                                                                                                                                                                                                                                                                                                                                                                                                                                                                                                                                                                                                                                                                                                                                                                                                                                                                                                                                                                                                                                                                                                                                                                                                                                                                                                                                                                                                                                                                                                                                                                                                                                                                                                                                                                                                                       | 1.57M x 1.87M | 5'1" x 6'1"    |
| 26 | Pool                                                                                                                                                                                                                                                                                                                                                                                                                                                                                                                                                                                                                                                                                                                                                                                                                                                                                                                                                                                                                                                                                                                                                                                                                                                                                                                                                                                                                                                                                                                                                                                                                                                                                                                                                                                                                                                                                                                                                                                                                                                                                                                          | 8.93M x 3.93M | 29'2" x 12'8"  |
| 27 | Terrace                                                                                                                                                                                                                                                                                                                                                                                                                                                                                                                                                                                                                                                                                                                                                                                                                                                                                                                                                                                                                                                                                                                                                                                                                                                                                                                                                                                                                                                                                                                                                                                                                                                                                                                                                                                                                                                                                                                                                                                                                                                                                                                       |               |                |
| 28 | BBQ                                                                                                                                                                                                                                                                                                                                                                                                                                                                                                                                                                                                                                                                                                                                                                                                                                                                                                                                                                                                                                                                                                                                                                                                                                                                                                                                                                                                                                                                                                                                                                                                                                                                                                                                                                                                                                                                                                                                                                                                                                                                                                                           |               |                |

GROUND FLOOR GROSS INTERNAL FLOOR AREA: 481 SQM / 5177.4 SF

TOTAL GROSS INTERNAL FLOOR AREA: 741 SQM / 7976 SF

| 1A | Bedroom          | 4.07M x 4.48M | 13'3" x 14'6" |
|----|------------------|---------------|---------------|
| 1B | Bedroom          | 3.26M x 4.61M | 10'6" x 15'1" |
| 1C | Bedroom          | 4.06M x 4.49M | 13'3" x 14'7" |
| 1D | Bedroom          | 3.25M x 5.01M | 10'6" x 16'4" |
| 1E | Bedroom          | 5.83M x 6.86M | 19"1" x 22'5" |
| 2A | En-suite         | 3.25M x 1.68M | 10'6" x 5'5"  |
| 2B | En-suite         | 2.99M x 1.80M | 9'8" x 5'9"   |
| 2C | En-suite         | 3.26M x 1.68M | 10'6" x 5'5"  |
| 2D | En-suite         | 3.26M x 1.69M | 10'6" x 5'5"  |
| 2E | En-suite         | 4.01M x 5.29M | 13'1" x 17'3" |
| 3  | Dressing room    | 5.29M x 3.96M | 17'3" x 12'9" |
| 4  | Laundry/Linen    | 3.25M x 2.16M | 10'6" x 7'    |
| 5  | Temple           | 3.25M x 2.00M | 10'6" x 6'5"  |
| 6  | Gallery (& Snug) | 4.01M x 3.41M | 13"1" x 11"1" |
| 7  | Void             | 4.72M x 5.54M | 15'4" x 18"1" |
| 8  | Store            | 1.59M x 3.77M | 5'2" x 12'1"  |
| 9  | Balcony          | 1.17M x 5.83M | 3'8" x 19"1"  |
|    |                  |               |               |

KEY

FIRST FLOOR GROSS INTERNAL FLOOR AREA: 260 SQM / 2799 SQF

TOTAL GROSS INTERNAL FLOOR AREA: 741 SQM / 7976 SQF

This plan is for guidance only and must not be relied upon as a statement of fact. Attention is drawn to the important notice on the last page of the text of the Particulars.