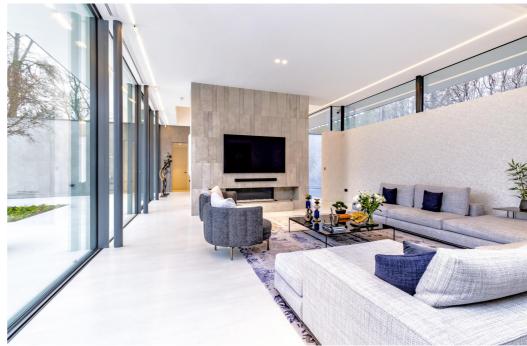

The ground floor features a grand entrance hall featuring a stunning spiral staircase with Flos chandelier, impressive 39ft Siematic kitchen/ lifestyle room with Miele Appliances and Quooker Tap, utility room and WC, reception room, family room/play room, large front facing study, luxurious cinema room, home gym which leads through to the 29ft indoor swimming pool and jacuzzi with bi-folding doors opening onto rear garden as well as a steam room, dressing/shower room and WC.