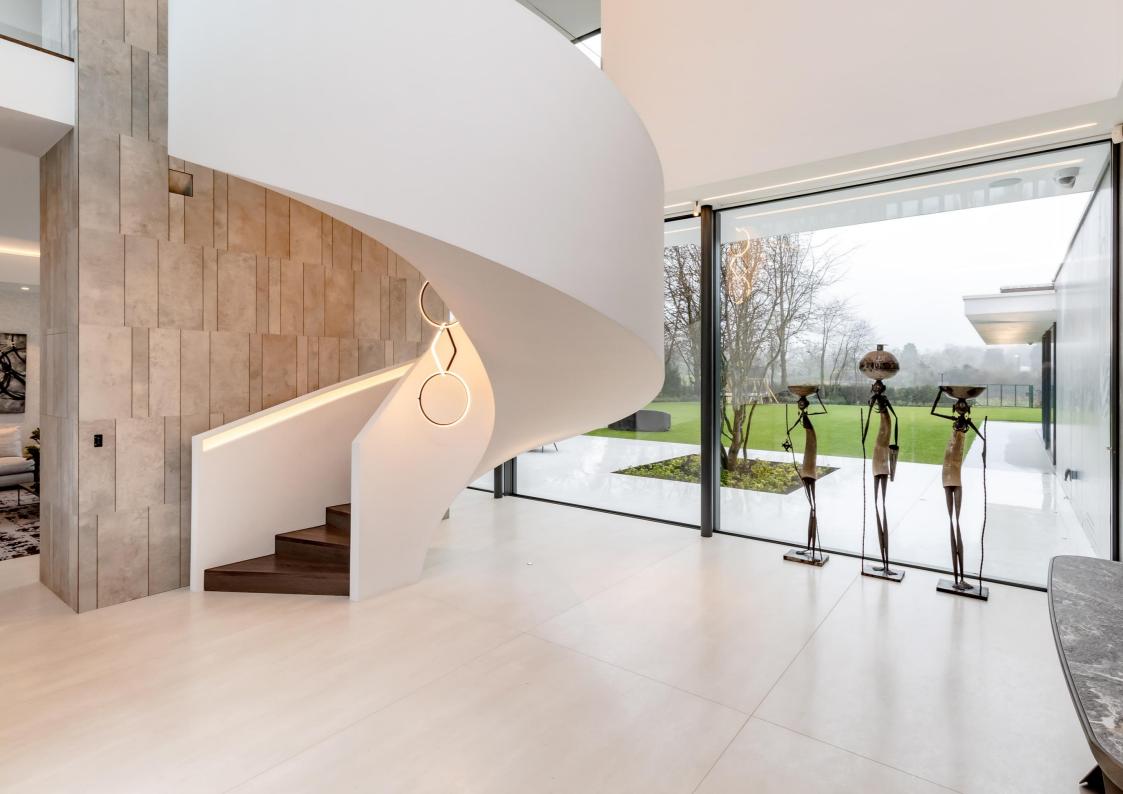

The ground floor features a grand entrance hall featuring a stunning spiral staircase with Flos chandelier, impressive 39ft Siematic kitchen/ lifestyle room with Miele Appliances and Quooker Tap, utility room and WC, reception room, family room/play room, large front facing study, luxurious cinema room, home gym which leads through to the 29ft indoor swimming pool and jacuzzi with bi-folding doors opening onto rear garden as well as a steam room, dressing/shower room and WC.