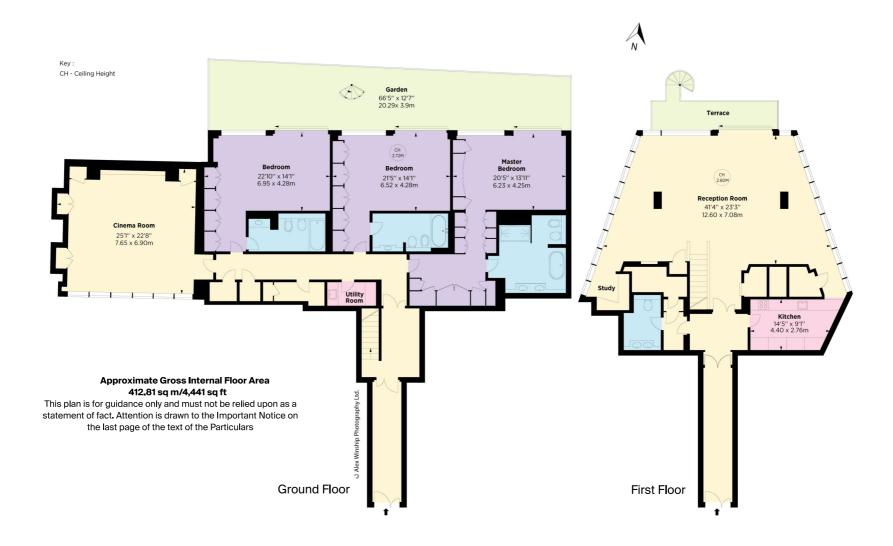

An exceptional duplex family apartment of 4,441 sq ft with the formal reception room overlooking Hyde Park and the Serpentine. The apartment offers a wonderful reception room with large terrace area, three bedroom suites, informal reception room, patio terrace area and separate kitchen.

On the first floor, the magnificent formal reception room with sweeping views towards the park has been divided into various areas in a very good use of the space incorporating formal seating, formal dining and TV area.

The ground floor of the apartment benefits from a unique private terrace, which stretches along the entire ground floor and creates a special and natural backdrop to all the bedrooms. All bedrooms have electric sliding doors which open up on to the terrace creating an extension of the bedrooms. The three large bedrooms are all en suite with plentiful storage space. The informal reception room is another excellent feature of the apartment and is currently used as a cinema room or family space.