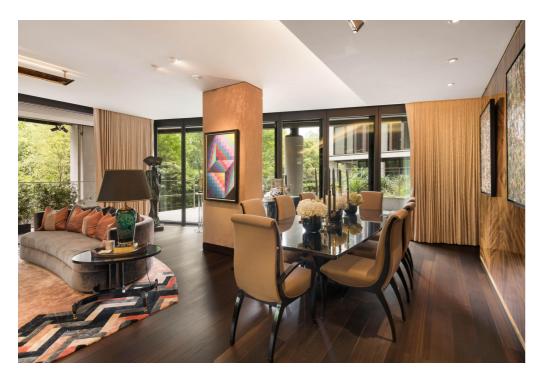

On the first floor, the magnificent formal reception room with sweeping views towards the park has been divided into various areas in a very good use of the space incorporating formal seating, formal dining and TV area.