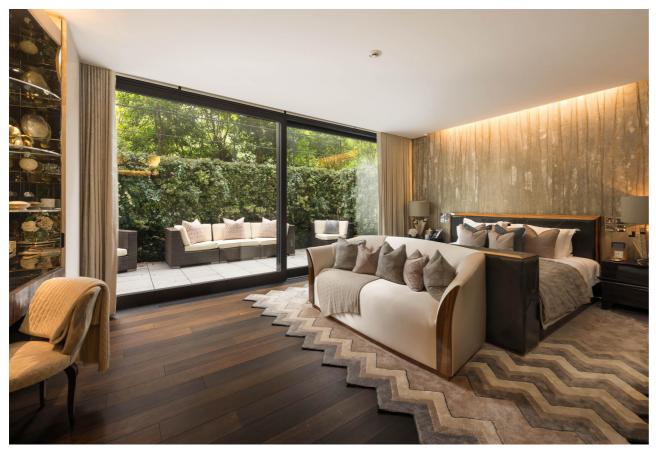

The ground floor of the apartment benefits from a unique private terrace, which stretches along the entire ground floor and creates a special and natural backdrop to all the bedrooms. All bedrooms have electric sliding doors which open up on to the terrace creating an extension of the bedrooms. The three large bedrooms are all en suite with plentiful storage space. The informal reception room is another excellent feature of the apartment and is currently used as a cinema room or family space.