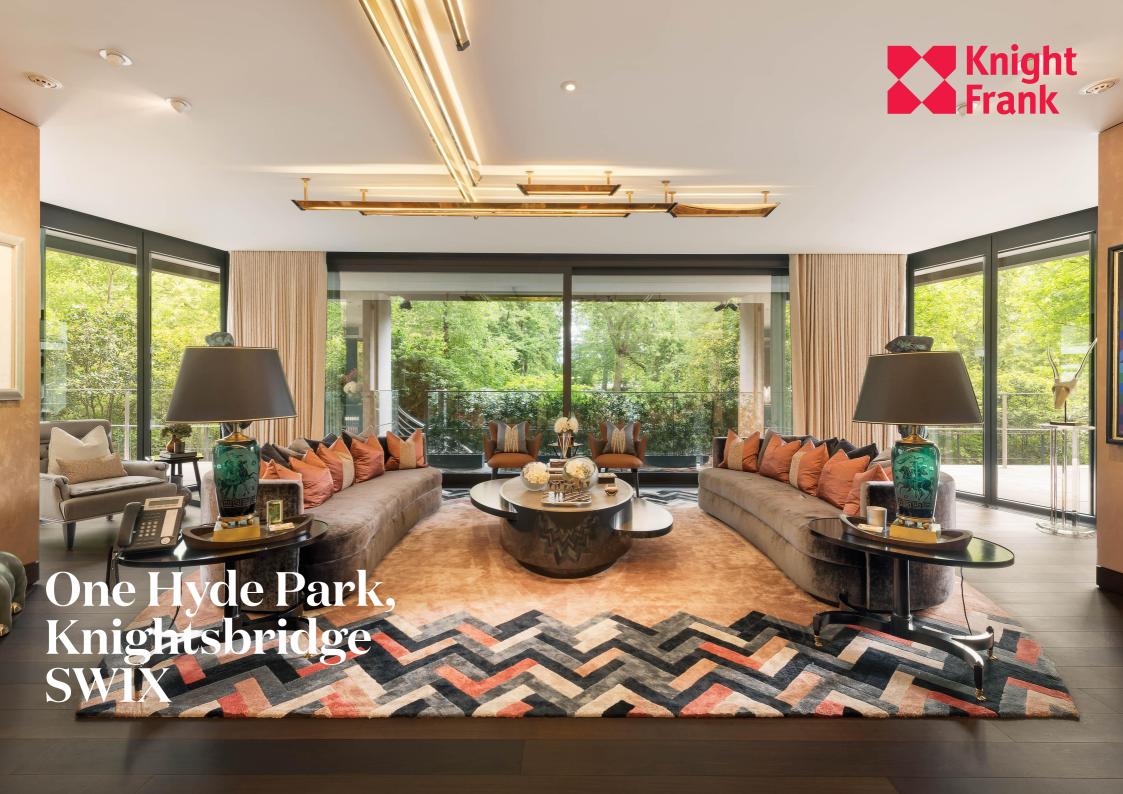

An exceptional duplex family apartment of 4,441 sq ft with the formal reception room overlooking Hyde Park and the Serpentine. The apartment offers a wonderful reception room with large terrace area, three bedroom suites, informal reception room, patio terrace area and separate kitchen.

On the first floor, the magnificent formal reception room with sweeping views towards the park has been divided into various areas in a very good use of the space incorporating formal seating, formal dining and TV area.