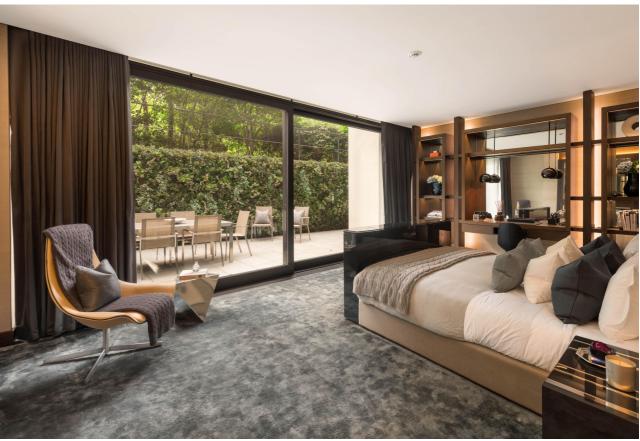

The ground floor of the apartment benefits from a unique private terrace, which stretches along the entire ground floor and creates a special and natural backdrop to all the bedrooms. All bedrooms have electric sliding doors which open up on to the terrace creating an extension of the bedrooms. The three large bedrooms are all en suite with plentiful storage space. The informal reception room is another excellent feature of the apartment and is currently used as a cinema room or family space.