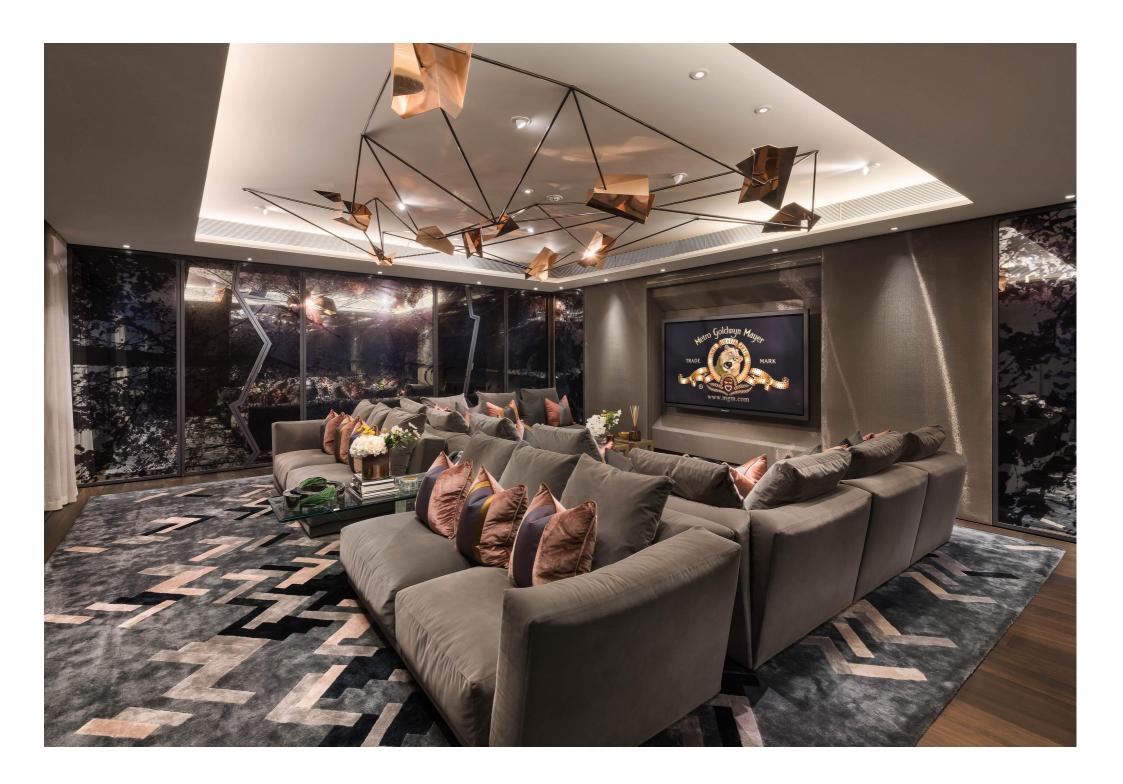

The ground floor of the apartment benefits from a unique private terrace, which stretches along the entire ground floor and creates a special and natural backdrop to all the bedrooms. All bedrooms have electric sliding doors which open up on to the terrace creating an extension of the bedrooms. The three large bedrooms are all en suite with plentiful storage space. The informal reception room is another excellent feature of the apartment and is currently used as a cinema room or family space.