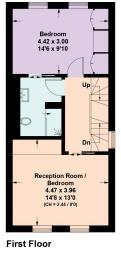

## **Approximate Gross Internal Floor Area** 205,4 sq m / 2211 sq ft

This plan is for guidance only and must not be relied upon as a statement of fact. Attention is drawn to the important notice on the last page of the text of the Particulars.

Lower Ground Floor

Third Floor

Knight Frank Knightsbridge

52 - 54 Sloane Avenue I would be delighted to tell you more

London Emma Campbell SW3 3DD +44 207 861 1781

knightfrank.co.uk emma.campbell@knightfrank.com