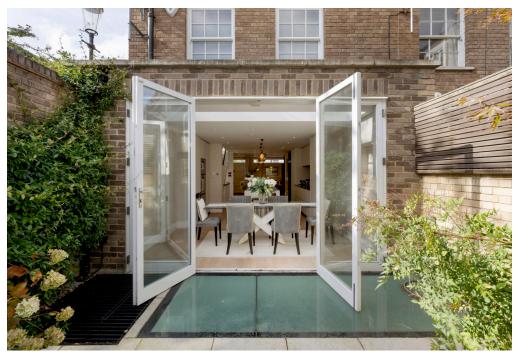

## Christchurch Terrace, Chelsea SW3

This charming house has been extensively refurbished including a basement dig out to provide bright and spacious accommodation. On the ground floor a wonderful open plan kitchen and breakfast room leads out onto a pretty courtyard garden. The high specification includes kitchen appliances by Gaggenau and under floor heating throughout. There are four/five bedrooms and four bathrooms with a good sized media room in the basement.

Ideally located in the heart of Chelsea and near the amenities of the King's Road, Sloane Square and Chelsea Embankment. This a quiet street close to the green open spaces of Burton Court.

Guide price: £4,000,000