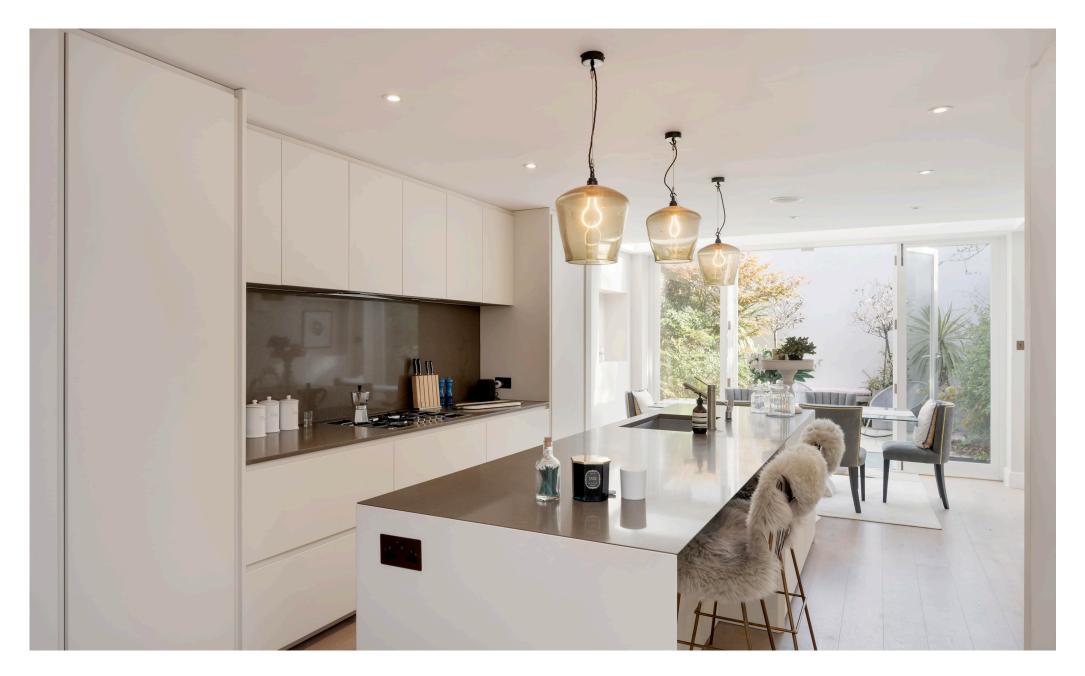

## Christchurch Terrace, Chelsea SW3

This charming house has been extensively refurbished including a basement dig out to provide bright and spacious accommodation. On the ground floor a wonderful open plan kitchen and breakfast room leads out onto a pretty courtyard garden. The high specification includes kitchen appliances by Gaggenau and under floor heating throughout. There are four/five bedrooms and four bathrooms with a good sized media room in the basement.