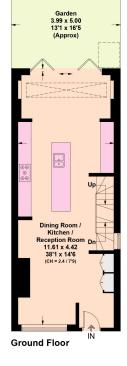

## **Approximate Gross Internal Floor Area** 205,4 sq m / 2211 sq ft

This plan is for guidance only and must not be relied upon as a statement of fact. Attention is drawn to the important notice on the last page of the text of the Particulars.

Lower Ground Floor

Third Floor

Knight Frank Knightsbridge

52 - 54 Sloane Avenue I would be delighted to tell you more

London Emma Campbell SW3 3DD +44 207 861 1781

knightfrank.co.uk emma.campbell@knightfrank.com