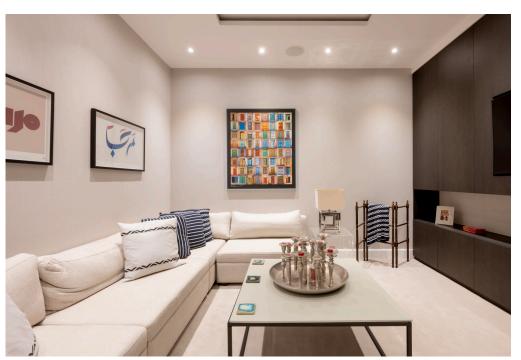

## Christchurch Terrace, Chelsea SW3

This charming house has been extensively refurbished including a basement dig out to provide bright and spacious accommodation. On the ground floor a wonderful open plan kitchen and breakfast room leads out onto a pretty courtyard garden. The high specification includes kitchen appliances by Gaggenau and under floor heating throughout. There are four/five bedrooms and four bathrooms with a good sized media room in the basement.