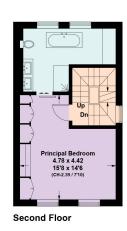

## **Approximate Gross Internal Floor Area** 205,4 sq m / 2211 sq ft

This plan is for guidance only and must not be relied upon as a statement of fact. Attention is drawn to the important notice on the last page of the text of the Particulars.

Lower Ground Floor

Third Floor

Knight Frank Knightsbridge

52 - 54 Sloane Avenue I would be delighted to tell you more

London Emma Campbell SW3 3DD +44 207 861 1781

knightfrank.co.uk emma.campbell@knightfrank.com