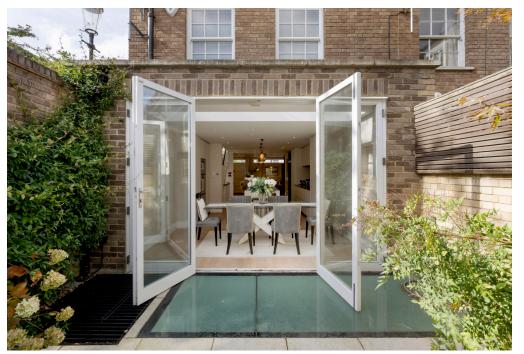

## Christchurch Terrace, Chelsea SW3

This charming house has been extensively refurbished including a basement dig out to provide bright and spacious accommodation. On the ground floor a wonderful open plan kitchen and breakfast room leads out onto a pretty courtyard garden. The high specification includes kitchen appliances by Gaggenau and under floor heating throughout. There are four/five bedrooms and four bathrooms with a good sized media room in the basement.