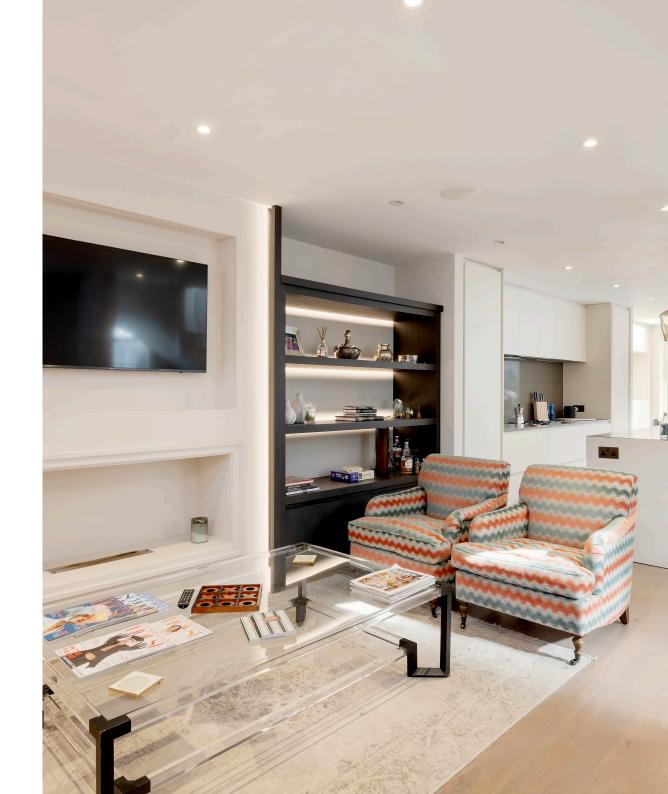

## Christchurch Terrace, Chelsea SW3

This charming house has been extensively refurbished including a basement dig out to provide bright and spacious accommodation. On the ground floor a wonderful open plan kitchen and breakfast room leads out onto a pretty courtyard garden. The high specification includes kitchen appliances by Gaggenau and under floor heating throughout. There are four/five bedrooms and four bathrooms with a good sized media room in the basement.