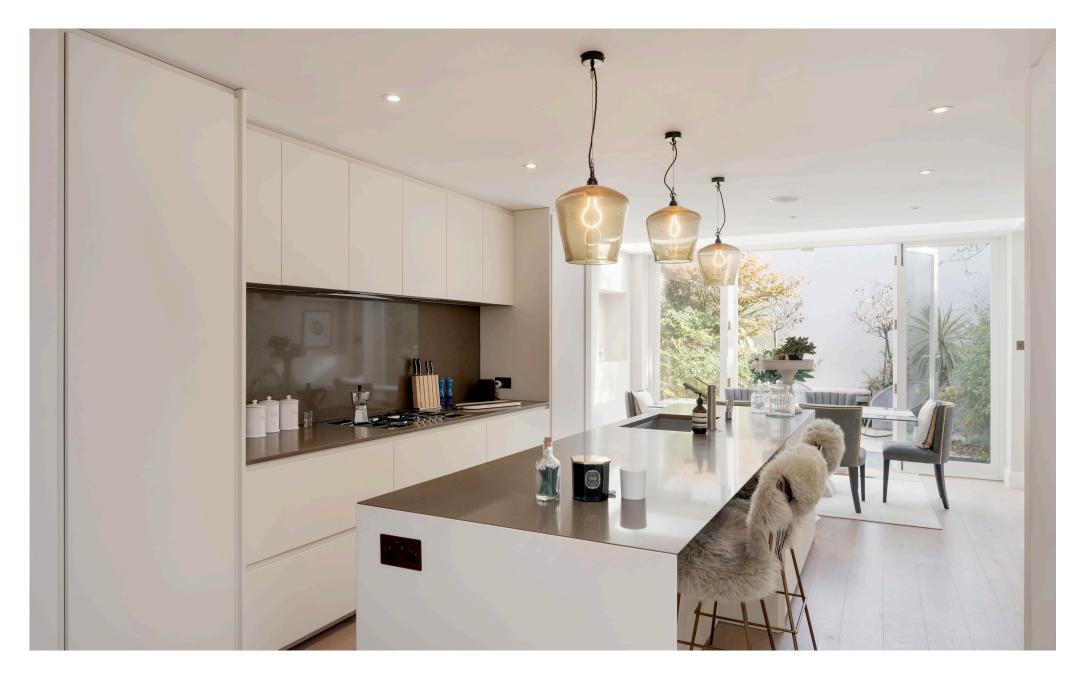

## Christchurch Terrace, Chelsea SW3

This charming house has been extensively refurbished including a basement dig out to provide bright and spacious accommodation. On the ground floor a wonderful open plan kitchen and breakfast room leads out onto a pretty courtyard garden. The high specification includes kitchen appliances by Gaggenau and under floor heating throughout. There are four/five bedrooms and four bathrooms with a good sized media room in the basement.

Ideally located in the heart of Chelsea and near the amenities of the King's Road, Sloane Square and Chelsea Embankment. This a quiet street close to the green open spaces of Burton Court.

Guide price: £4,350,000