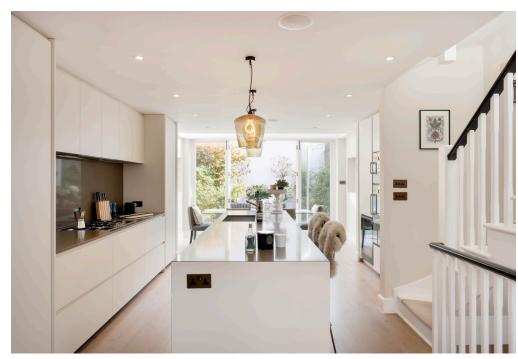

## Christchurch Terrace, Chelsea SW3

This charming house has been extensively refurbished including a basement dig out to provide bright and spacious accommodation. On the ground floor a wonderful open plan kitchen and breakfast room leads out onto a pretty courtyard garden. The high specification includes kitchen appliances by Gaggenau and under floor heating throughout. There are four/five bedrooms and four bathrooms with a good sized media room in the basement.