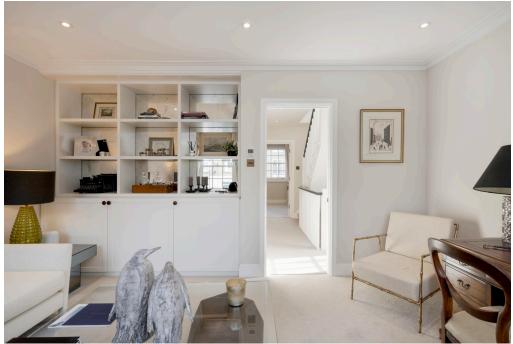

## Christchurch Terrace, Chelsea SW3

This charming house has been extensively refurbished including a basement dig out to provide bright and spacious accommodation. On the ground floor a wonderful open plan kitchen and breakfast room leads out onto a pretty courtyard garden. The high specification includes kitchen appliances by Gaggenau and under floor heating throughout. There are four/five bedrooms and four bathrooms with a good sized media room in the basement.