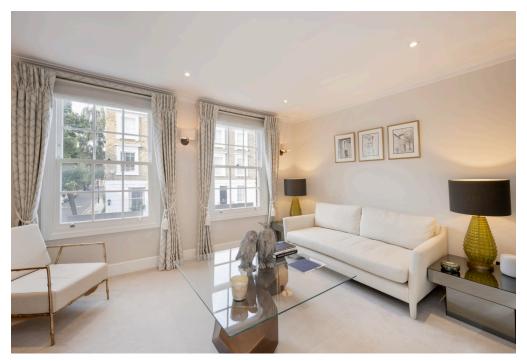

## Christchurch Terrace, Chelsea SW3

This charming house has been extensively refurbished including a basement dig out to provide bright and spacious accommodation. On the ground floor a wonderful open plan kitchen and breakfast room leads out onto a pretty courtyard garden. The high specification includes kitchen appliances by Gaggenau and under floor heating throughout. There are four/five bedrooms and four bathrooms with a good sized media room in the basement.