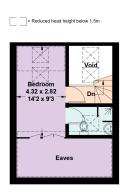

## **Approximate Gross Internal Floor Area** 205,4 sq m / 2211 sq ft

This plan is for guidance only and must not be relied upon as a statement of fact. Attention is drawn to the important notice on the last page of the text of the Particulars.

Lower Ground Floor

Third Floor

Knight Frank Knightsbridge

52 - 54 Sloane Avenue I would be delighted to tell you more

London Emma Campbell SW3 3DD +44 207 861 1781

knightfrank.co.uk emma.campbell@knightfrank.com