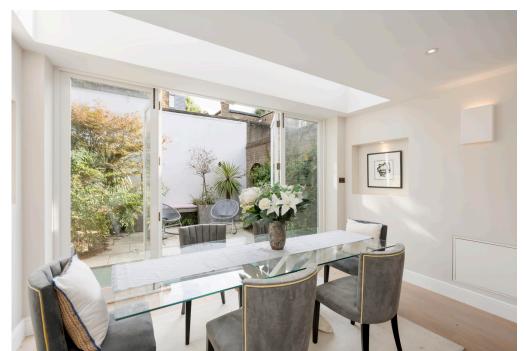

## Christchurch Terrace, Chelsea SW3

This charming house has been extensively refurbished including a basement dig out to provide bright and spacious accommodation. On the ground floor a wonderful open plan kitchen and breakfast room leads out onto a pretty courtyard garden. The high specification includes kitchen appliances by Gaggenau and under floor heating throughout. There are four/five bedrooms and four bathrooms with a good sized media room in the basement.