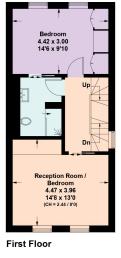

## **Approximate Gross Internal Floor Area** 205,4 sq m / 2211 sq ft

This plan is for guidance only and must not be relied upon as a statement of fact. Attention is drawn to the important notice on the last page of the text of the Particulars.