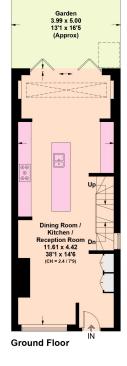

## **Approximate Gross Internal Floor Area** 205,4 sq m / 2211 sq ft

This plan is for guidance only and must not be relied upon as a statement of fact. Attention is drawn to the important notice on the last page of the text of the Particulars.