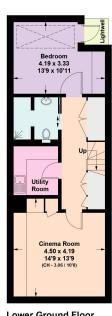

## **Approximate Gross Internal Floor Area** 205,4 sq m / 2211 sq ft

This plan is for guidance only and must not be relied upon as a statement of fact. Attention is drawn to the important notice on the last page of the text of the Particulars.

Lower Ground Floor

Third Floor

Knight Frank Knightsbridge

52 - 54 Sloane Avenue I would be delighted to tell you more

London Emma Campbell SW3 3DD +44 207 861 1781

knightfrank.co.uk emma.campbell@knightfrank.com