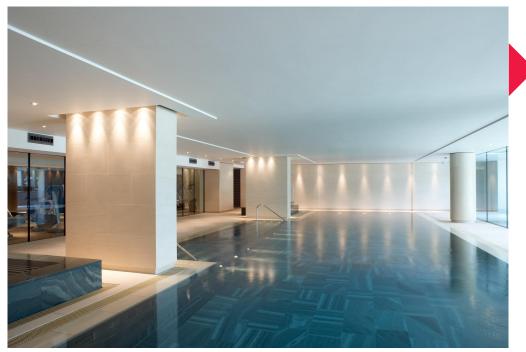

## A modern studio in Knightsbridge SW7

An immaculate studio apartment on the first floor of a highly sought after building. Comprising a bright reception room, separate kitchen with integrated appliances and modern bathroom. The building benefits from spa, swimming pool, gym and 24 hour concierge.