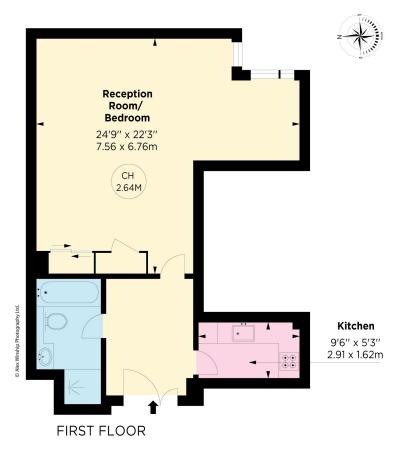

## Approximate Gross Internal Floor Area 58.90 sq m / 634 sq ft

This plan is for guidance only and must not be relied upon as a statement of fact. Attention is drawn to the important notice on the last page of the text of the Particulars.