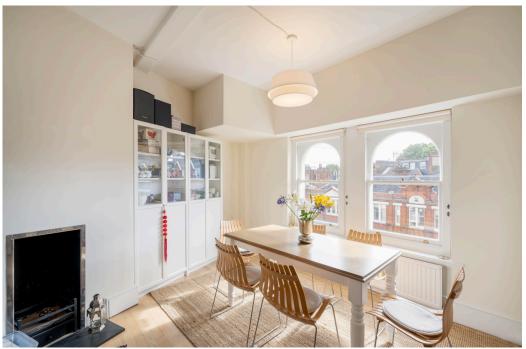

## Thurloe Place, London SW7

A superb two-bedroom fourth floor apartment, with lift, found in a prestigious portered building. The apartment is well configured offering versatile space, good ceiling height and ample light throughout.

Bordering Knightsbridge and South Kensington and opposite the Brompton Oratory and the Victoria & Albert Museum, this location is ideal for prime central London living. Empire House is a well-run portered (24hrs) converted building. There are a host of shops, restaurants, bars, and choice of public transport all within close proximity.