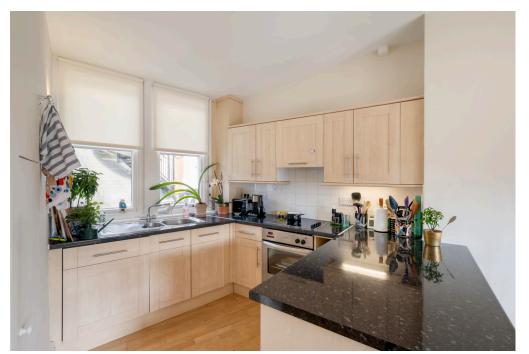

## Thurloe Place, London SW7

A superb two-bedroom fourth floor apartment, with lift, found in a prestigious portered building. The apartment is well configured offering versatile space, good ceiling height and ample light throughout.

Bordering Knightsbridge and South Kensington and opposite the Brompton Oratory and the Victoria & Albert Museum, this location is ideal for prime central London living. Empire House is a well-run portered (24hrs) converted building. There are a host of shops, restaurants, bars, and choice of public transport all within close proximity.