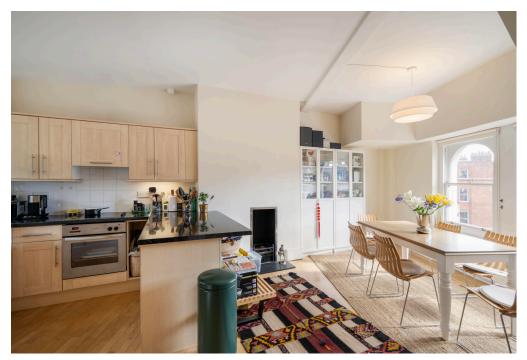

## Thurloe Place, London SW7

A superb two-bedroom fourth floor apartment, with lift, found in a prestigious portered building. The apartment is well configured offering versatile space, good ceiling height and ample light throughout.