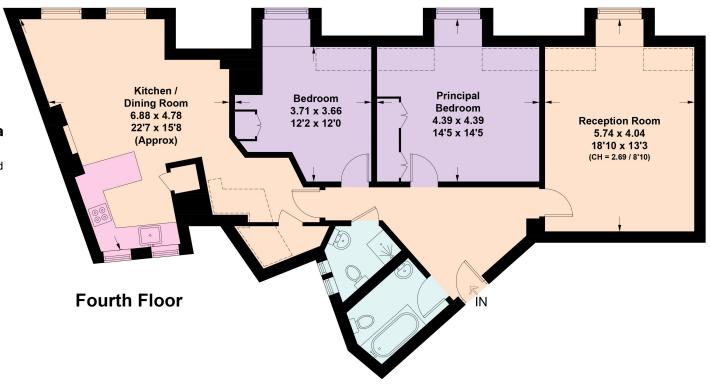

## Empire House, SW7

## Approximate Gross Internal Floor Area 100.7 sq m / 1084 sq ft

This plan is for guidance only and must not be relied upon as a statement of fact. Attention is drawn to the important notice on the last page of the text of the Particulars.