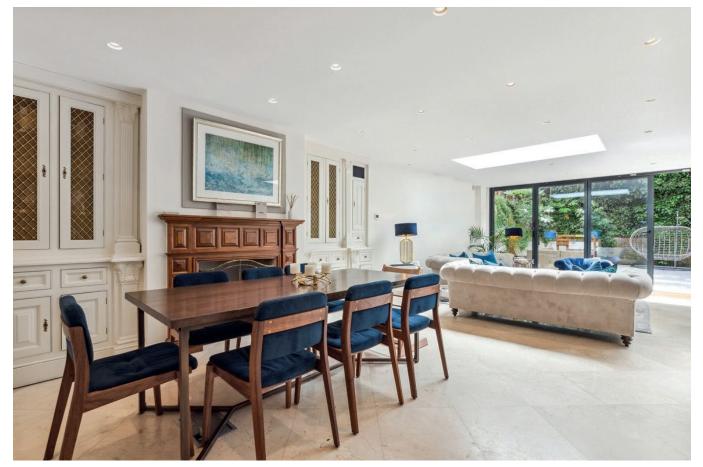

On the ground floor is the open plan kitchen/dining room leading out onto a generous south facing rear garden. This floor also has the benefit of a study.

Located on the first floor is the reception room leading out to a large south facing terrace overlooking the garden.