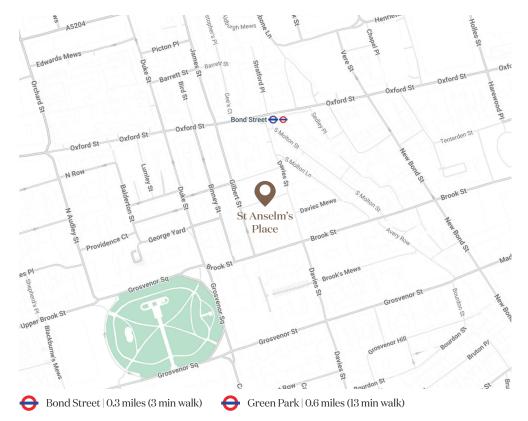

Excellent transport links include Bond Street for Central, jubilee, and Elizabeth Lines, and Green Park Station for Jubilee, Piccadilly, and Victoria lines.

Knight Frank 120a Mount Street Mayfair London W1K 3NN