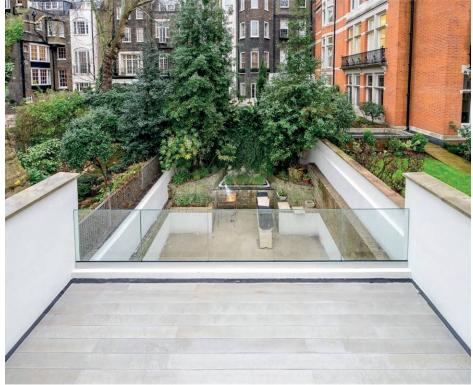

On the ground floor is the open plan kitchen/dining room leading out onto a generous south facing rear garden. This floor also has the benefit of a study.

Located on the first floor is the reception room leading out to a large south facing terrace overlooking the garden.