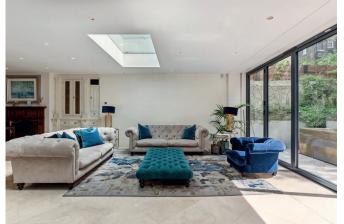

On the ground floor is the open plan kitchen/dining room leading out onto a generous south facing rear garden. This floor also has the benefit of a study.

Located on the first floor is the reception room leading out to a large south facing terrace overlooking the garden.