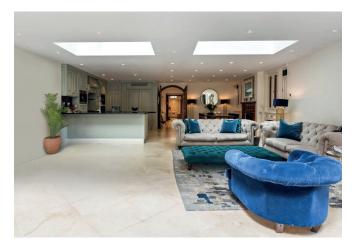

On the ground floor is the open plan kitchen/dining room leading out onto a generous south facing rear garden. This floor also has the benefit of a study.

Located on the first floor is the reception room leading out to a large south facing terrace overlooking the garden.