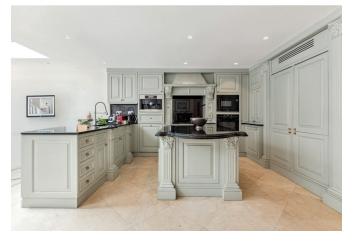

On the ground floor is the open plan kitchen/dining room leading out onto a generous south facing rear garden. This floor also has the benefit of a study.

Located on the first floor is the reception room leading out to a large south facing terrace overlooking the garden.