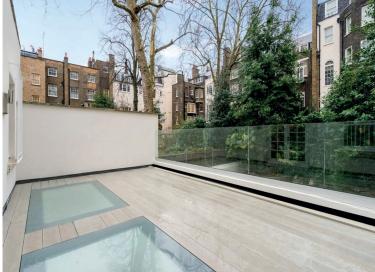

On the ground floor is the open plan kitchen/dining room leading out onto a generous south facing rear garden. This floor also has the benefit of a study.

Located on the first floor is the reception room leading out to a large south facing terrace overlooking the garden.

Also on the upper floors are the generously sized double bedrooms, and bathrooms. The Principal bedroom with its own terrace looking down to the garden.

The property has two integral garages, providing ample parking and storage space; and a large amenity space complete with a swimming pool and gym. The house further benefits from air conditioning throughout.