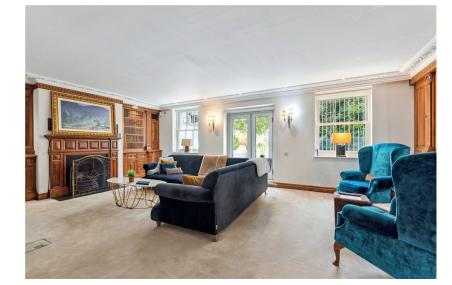

On the ground floor is the open plan kitchen/dining room leading out onto a generous south facing rear garden. This floor also has the benefit of a study.

Located on the first floor is the reception room leading out to a large south facing terrace overlooking the garden.