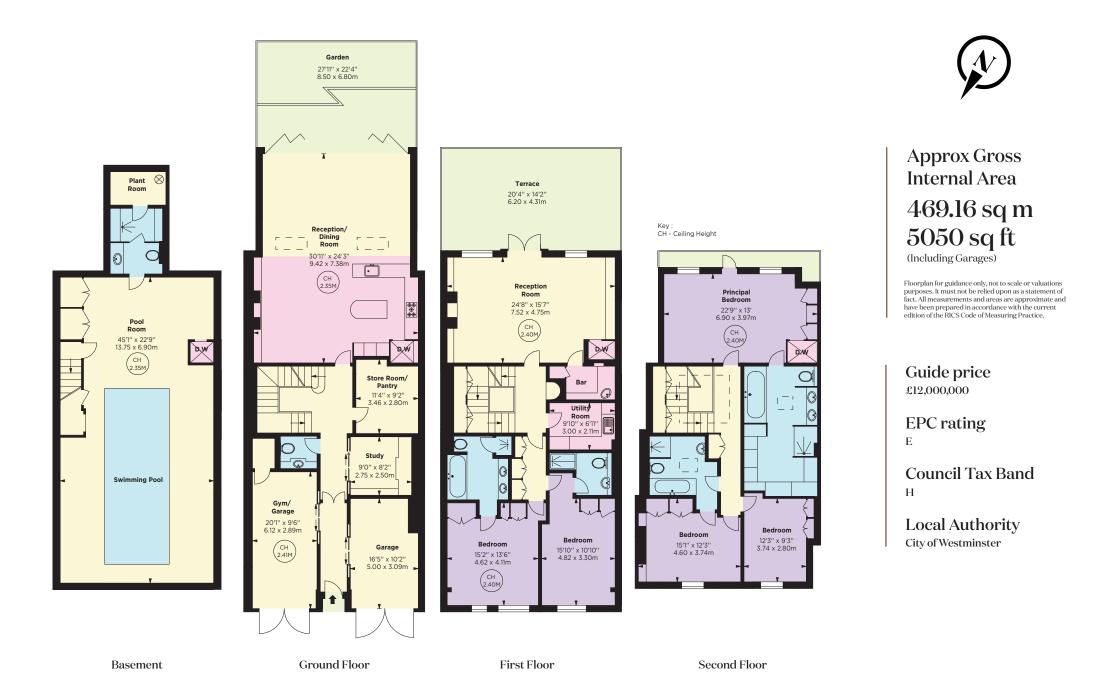

### St Anselm's Place MAYFAIR WI

Centrally located in the heart of Mayfair, this family house is laid out across four floors and spans in excess of 5,000sq ft, offering five bedrooms, four bathroom suites and a large open plan kitchen dining room. Located in one of London's most exclusive addresses, with magnificent Royal Parks and iconic streets nearby. Steeped in history and tradition, Mayfair is also home to London's largest concentration of 5-star hotels, Michelinstarred restaurants, and world's most famous shopping destinations, including Mount Street which is lined with luxury boutiques. St. Anselms is in prominent position being close to Oxford Street which offers an array of retailers, including Selfridges, and benefits from all the high end designer shops that Bond Street has to offer.

On the ground floor is the open plan kitchen/dining room leading out onto a generous south facing rear garden. This floor also has the benefit of a study.

Located on the first floor is the reception room leading out to a large south facing terrace overlooking the garden.

Also on the upper floors are the generously sized double bedrooms, and bathrooms. The Principal bedroom with its own terrace looking down to the garden.

The property has two integral garages, providing ample parking and storage space; and a large amenity space complete with a swimming pool and gym. The house further benefits from air conditioning throughout.