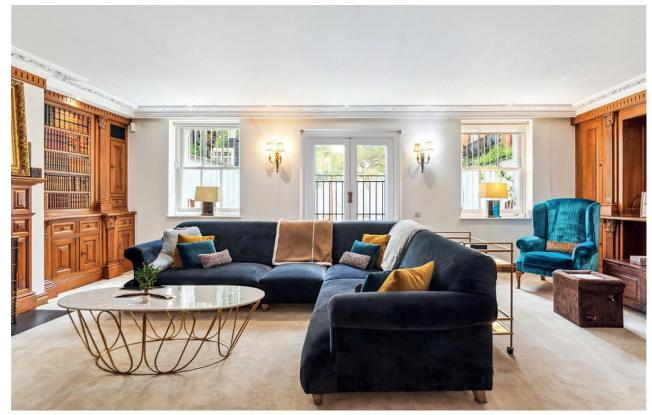

On the ground floor is the open plan kitchen/dining room leading out onto a generous south facing rear garden. This floor also has the benefit of a study.

Located on the first floor is the reception room leading out to a large south facing terrace overlooking the garden.

Also on the upper floors are the generously sized double bedrooms, and bathrooms. The Principal bedroom with its own terrace looking down to the garden.

The property has two integral garages, providing ample parking and storage space; and a large amenity space complete with a swimming pool and gym. The house further benefits from air conditioning throughout.