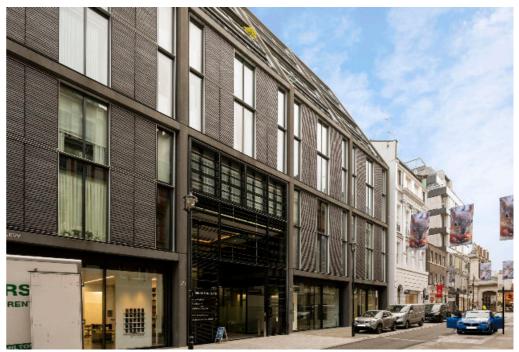

## Exceptional apartment in iconic Burlington Gate

This three-bedroom lateral apartment is set on the fifth floor of a modern iconic building with 24hr concierge, tucked in the heart of Mayfair. The lateral space is well organised and features an open plan kitchen area, leading to the large reception room, framed at one end with floor-to-ceiling doors leading out to the terrace space.

## Location

Located in the heart of Mayfair, Cork Street is one of London's most sought-after addresses, in an area renowned for its architecture and art scene. It is tucked in behind Regent Street and is situated just moments from the Royal Academy of Arts, the Burlington Arcade and the world-famous shopping of Savile Row or Bond Street. The area is dominated by world-class hotels, restaurants, galleries and private members' clubs, and is the perfect place to be based when in London. Excellent local tube, bus and taxi links are available within close proximity.