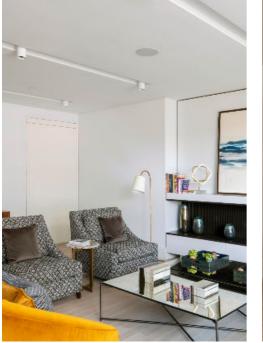

## Exceptional apartment in iconic Burlington Gate

This three-bedroom lateral apartment is set on the fifth floor of a modern iconic building with 24hr concierge, tucked in the heart of Mayfair. The lateral space is well organised and features an open plan kitchen area, leading to the large reception room, framed at one end with floor-to-ceiling doors leading out to the terrace space.

The three bedrooms include a well sized principal suite with separate dressing area and well-appointed bathroom. The two further bedrooms are both en suite, one of which provides access to the terrace overlooking Cork Street.