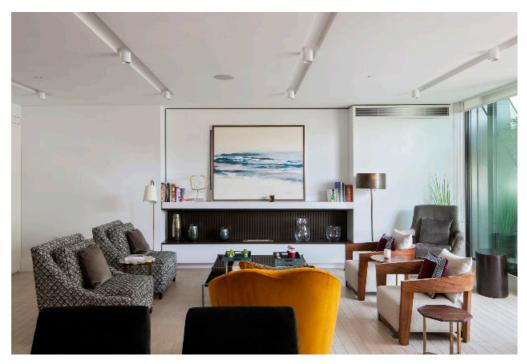

## Exceptional apartment in iconic Burlington Gate

This three-bedroom lateral apartment is set on the fifth floor of a modern iconic building with 24hr concierge, tucked in the heart of Mayfair. The lateral space is well organised and features an open plan kitchen area, leading to the large reception room, framed at one end with floor-to-ceiling doors leading out to the terrace space.