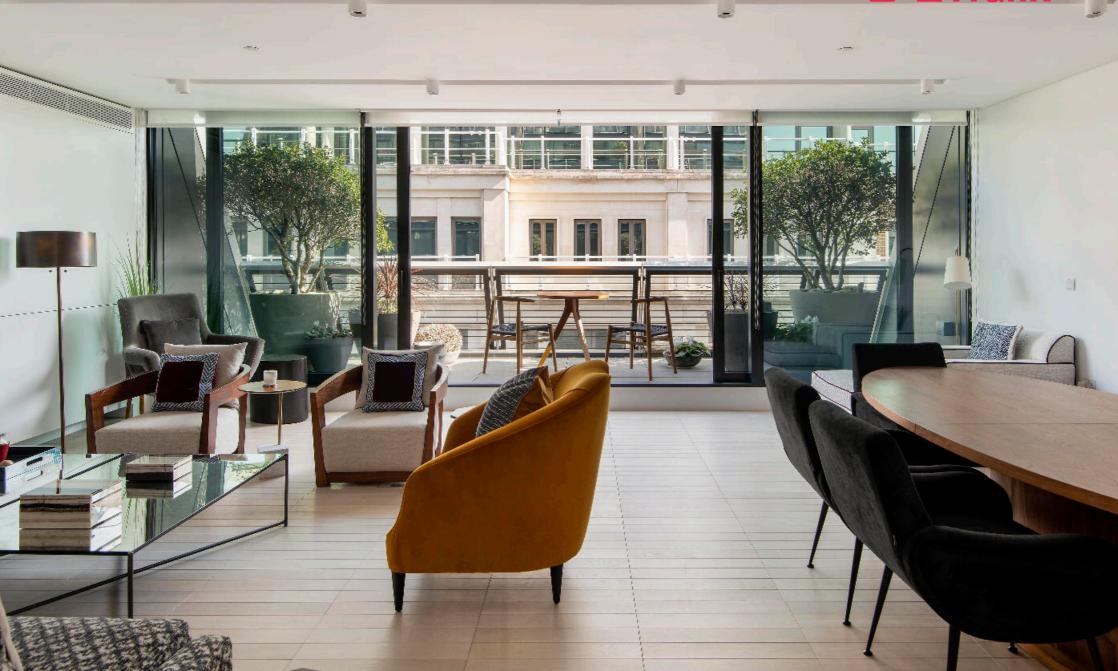

## Exceptional apartment in iconic Burlington Gate

This three-bedroom lateral apartment is set on the fifth floor of a modern iconic building with 24hr concierge, tucked in the heart of Mayfair. The lateral space is well organised and features an open plan kitchen area, leading to the large reception room, framed at one end with floor-to-ceiling doors leading out to the terrace space.

The three bedrooms include a well sized principal suite with separate dressing area and well-appointed bathroom. The two further bedrooms are both en suite, one of which provides access to the terrace overlooking Cork Street.