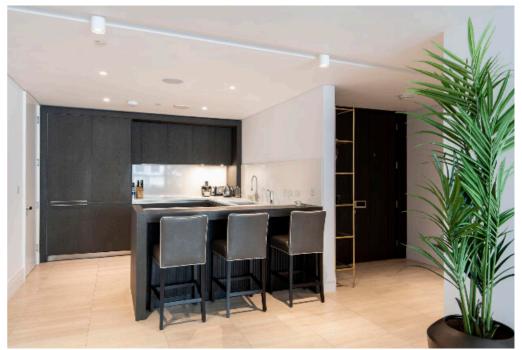

## Exceptional apartment in iconic Burlington Gate

This three-bedroom lateral apartment is set on the fifth floor of a modern iconic building with 24hr concierge, tucked in the heart of Mayfair. The lateral space is well organised and features an open plan kitchen area, leading to the large reception room, framed at one end with floor-to-ceiling doors leading out to the terrace space.