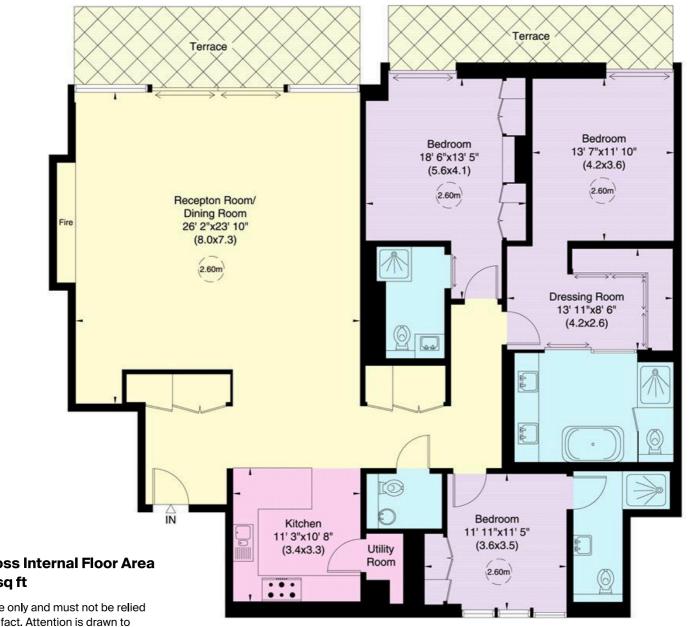

## Exceptional apartment in iconic Burlington Gate

This three-bedroom lateral apartment is set on the fifth floor of a modern iconic building with 24hr concierge, tucked in the heart of Mayfair. The lateral space is well organised and features an open plan kitchen area, leading to the large reception room, framed at one end with floor-to-ceiling doors leading out to the terrace space.

The three bedrooms include a well sized principal suite with separate dressing area and well-appointed bathroom. The two further bedrooms are both en suite, one of which provides access to the terrace overlooking Cork Street.

**Approximate Gross Internal Floor Area** 187 sq m / 2,014 sq ft

This plan is for guidance only and must not be relied upon as a statement of fact. Attention is drawn to the important notice on the last page of the text of the Particulars.

**Fifth Floor** 

Knight Frank Mayfair 120a Mount Street London W1K 3NN John White +44 20 7871 5069 john.white@knightfrank.com

knightfrank.co.uk

Your partners in property