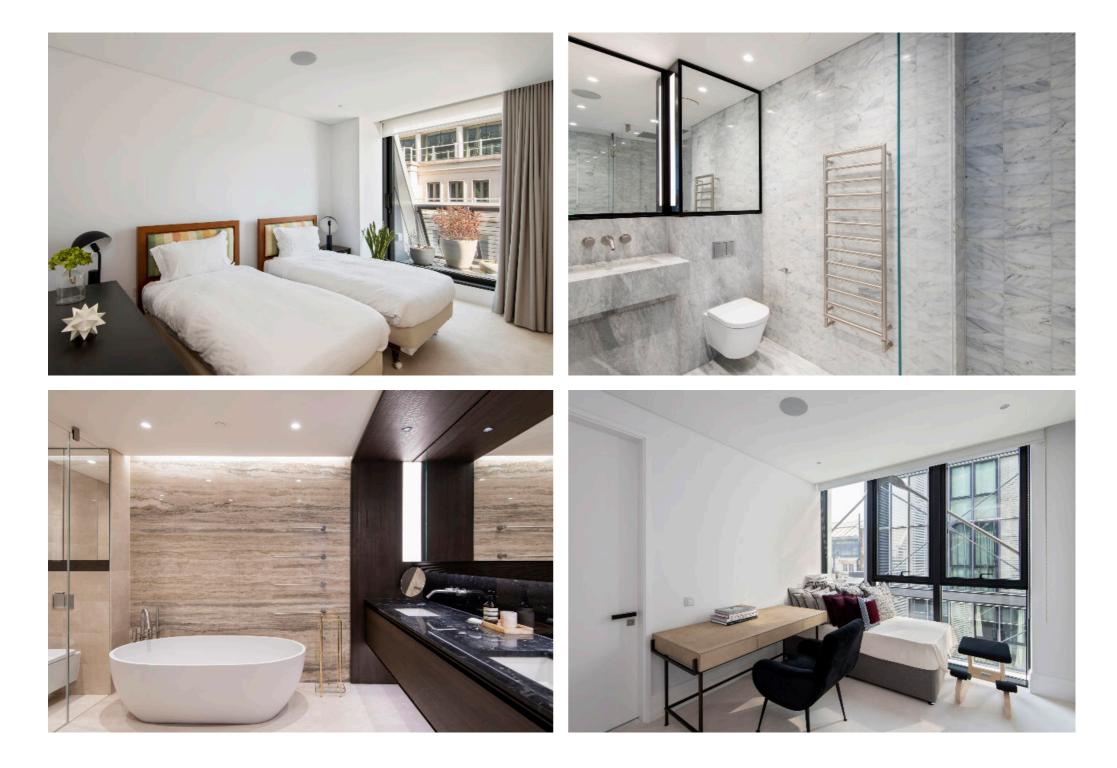

The three bedrooms include a well sized principal suite with separate dressing area and well-appointed bathroom. The two further bedrooms are both en suite, one of which provides access to the terrace overlooking Cork Street.