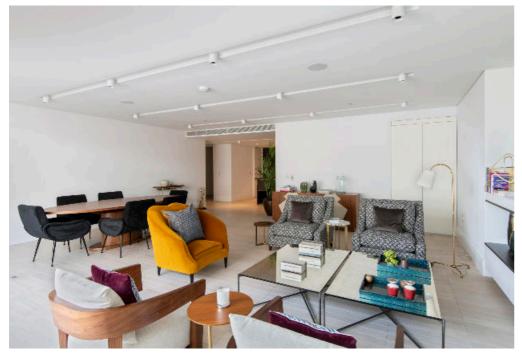

## Exceptional apartment in iconic Burlington Gate

This three-bedroom lateral apartment is set on the fifth floor of a modern iconic building with 24hr concierge, tucked in the heart of Mayfair. The lateral space is well organised and features an open plan kitchen area, leading to the large reception room, framed at one end with floor-to-ceiling doors leading out to the terrace space.