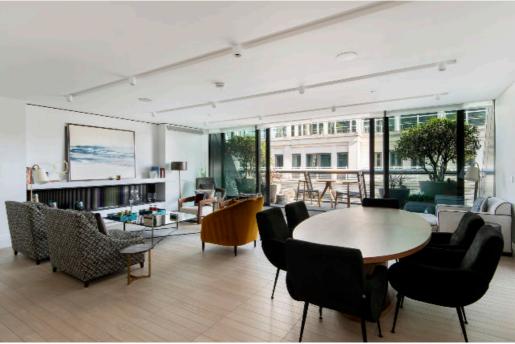

## Exceptional apartment in iconic Burlington Gate

This three-bedroom lateral apartment is set on the fifth floor of a modern iconic building with 24hr concierge, tucked in the heart of Mayfair. The lateral space is well organised and features an open plan kitchen area, leading to the large reception room, framed at one end with floor-to-ceiling doors leading out to the terrace space.