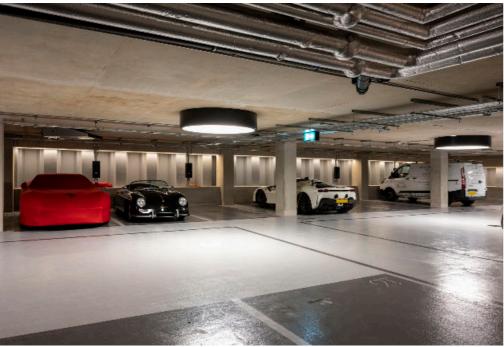

Local authority: City of Westminster

Council tax band: H

The apartment benefits from access to the gym, the spa facilities, a residents' lounge on the first floor, and a secure underground parking space.