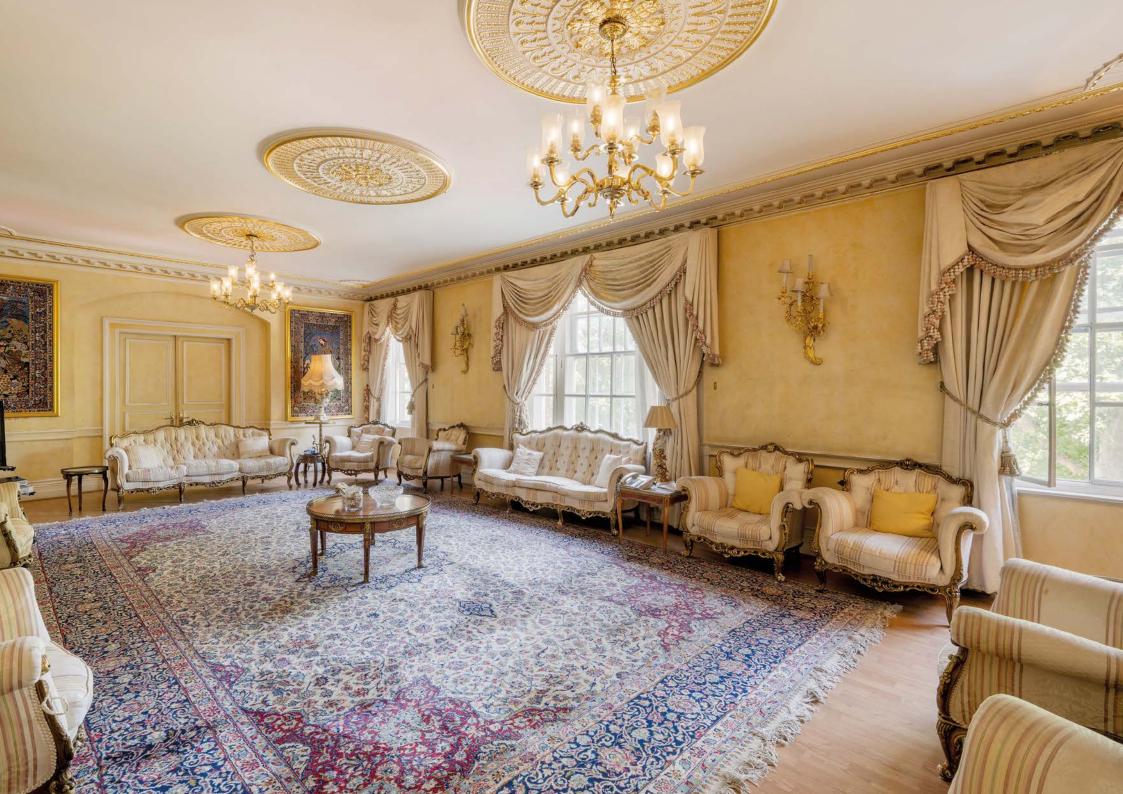

THE FLAT IS VAST AND PLENTIFUL (3M CEILING HEIGHTS) WITH THREE ADJACENT RECEPTION ROOMS TOTALLING 63 FEET IN LENGTH FACING THE SQUARE. IN ADDITION THE APARTMENT OFFERS FOUR MAIN BEDROOMS, AN IMPRESSIVE ENTRANCE HALL AND EXTENSIVE STAFF ACCOMMODATION.

## ACCOMMODATION & AMENITIES

ENTRANCE HALL • DRAWING ROOM • FORMAL DINING ROOM • STUDY • 32 FOOT RECEPTION ROOM

FOUR DOUBLE BEDROOMS • FOUR BATHROOMS (ONE EN-SUITE) • GUEST CLOAKROOM • SOUTH FACING BALCONY • KITCHEN