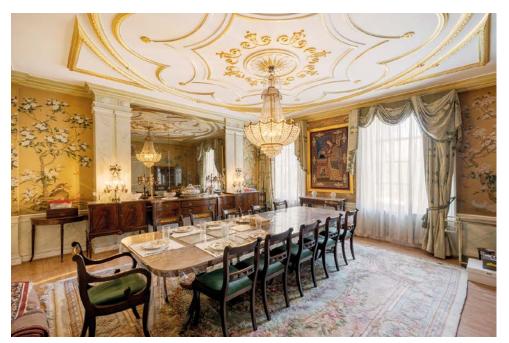

THE FLAT IS VAST AND PLENTIFUL (3M CEILING HEIGHTS) WITH THREE ADJACENT RECEPTION ROOMS TOTALLING 63 FEET IN LENGTH FACING THE SQUARE. IN ADDITION THE APARTMENT OFFERS FOUR MAIN BEDROOMS, AN IMPRESSIVE ENTRANCE HALL AND EXTENSIVE STAFF ACCOMMODATION.

## ACCOMMODATION & AMENITIES

ENTRANCE HALL • DRAWING ROOM • FORMAL DINING ROOM • STUDY • 32 FOOT RECEPTION ROOM

FOUR DOUBLE BEDROOMS • FOUR BATHROOMS (ONE EN-SUITE) • GUEST CLOAKROOM • SOUTH FACING BALCONY • KITCHEN