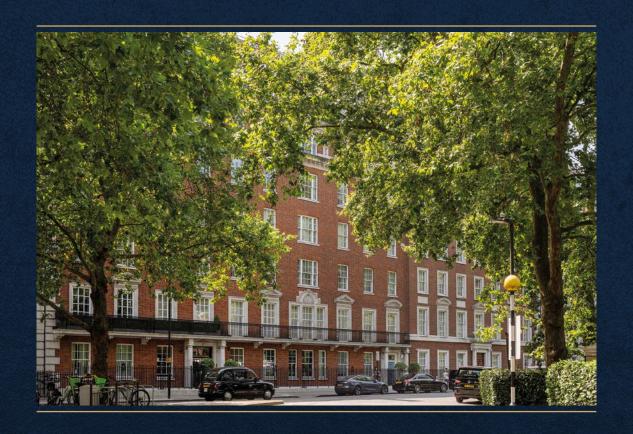

## GROSVENOR SQUARE

MAYFAIR W1

## GROSVENOR SQUARE

MAYFAIR W1

IDELY ACKNOWLEDGED TO BE THE FINEST APARTMENT BUILDING ON THE SOUTH SIDE OF GROSVENOR SQUARE, THIS IMPRESSIVE LATERAL APARTMENT OF MORE THAN 5,000 SQUARE FEET ENJOYS UNPARALLELED VIEWS ACROSS THE SQUARE AS WELL AS HAVING A 984 YEAR LEASE, SHARE OF FREEHOLD AND 24 HOUR PORTER.

THE BUILDING ENJOYS 24 HOUR UNIFORMED PORTERAGE AND TWO PASSENGER LIFTS. THE RESIDENTS HAVE ALSO COLLECTIVELY ACQUIRED THE FREEHOLD OF THE BUILDING.