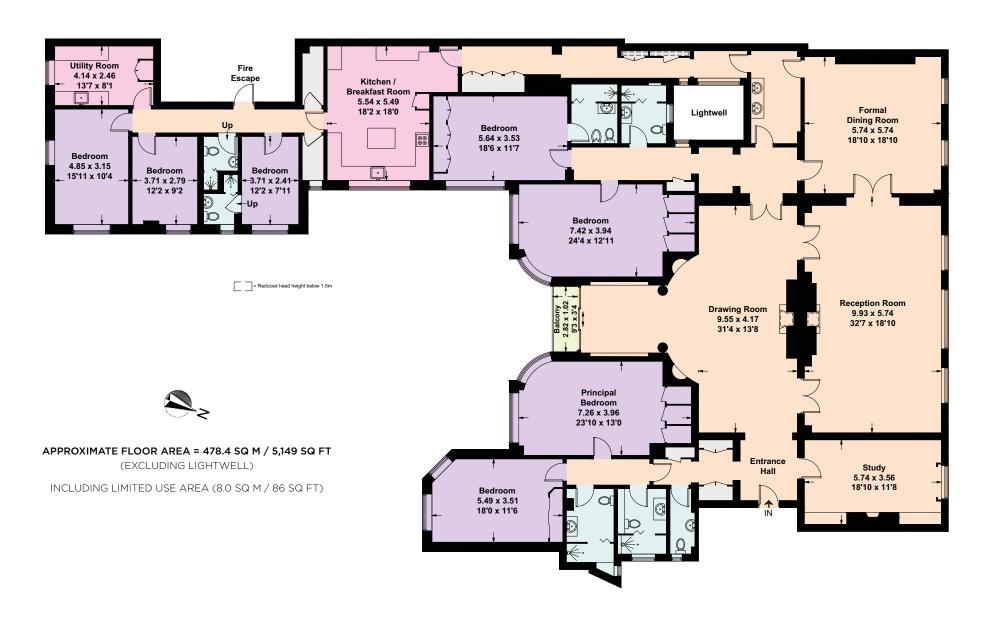

THE FLAT IS VAST AND PLENTIFUL (3M CEILING HEIGHTS) WITH THREE ADJACENT RECEPTION ROOMS TOTALLING 63 FEET IN LENGTH FACING THE SQUARE. IN ADDITION THE APARTMENT OFFERS FOUR MAIN BEDROOMS, AN IMPRESSIVE ENTRANCE HALL AND EXTENSIVE STAFF ACCOMMODATION.

## ACCOMMODATION & AMENITIES

ENTRANCE HALL • DRAWING ROOM • FORMAL DINING ROOM • STUDY • 32 FOOT RECEPTION ROOM

FOUR DOUBLE BEDROOMS • FOUR BATHROOMS (ONE EN-SUITE) • GUEST CLOAKROOM • SOUTH FACING BALCONY • KITCHEN

TWO STAFF BEDROOMS • STAFF RECEPTION ROOM • STAFF BATHROOM • LAUNDRY ROOM

IMPRESSIVE BUILDING ENTRANCE HALL • TWO PASSENGER LIFTS • 24 HOUR UNIFORMED PORTER