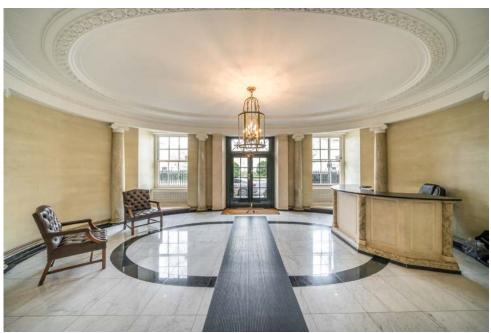

THE ENTRANCE HALL WITH 24 HOUR PORTERAGE

ALL PRINCIPAL ROOMS LEAD OFF A GENEROUS INNER RECEPTION HALL WITH A REAR SOUTH FACING BALCONY. THE APARTMENT FURTHER BENEFITS FROM GENEROUS STAFF ACCOMMODATION AT THE REAR AND A LARGE, FUNCTIONAL KITCHEN.

TWO STAFF BEDROOMS • STAFF RECEPTION ROOM • STAFF BATHROOM • LAUNDRY ROOM

IMPRESSIVE BUILDING ENTRANCE HALL • TWO PASSENGER LIFTS • 24 HOUR UNIFORMED PORTER