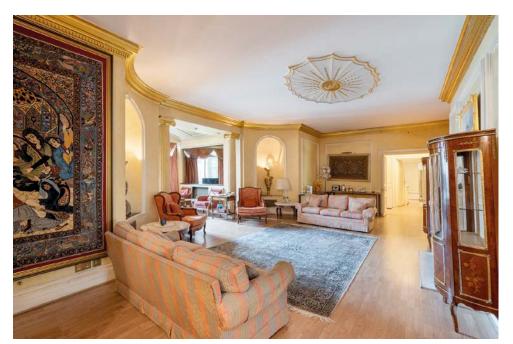

THE FLAT IS VAST AND PLENTIFUL (3M CEILING HEIGHTS) WITH THREE ADJACENT RECEPTION ROOMS TOTALLING 63 FEET IN LENGTH FACING THE SQUARE. IN ADDITION THE APARTMENT OFFERS FOUR MAIN BEDROOMS, AN IMPRESSIVE ENTRANCE HALL AND EXTENSIVE STAFF ACCOMMODATION.

THE ENTRANCE HALL WITH 24 HOUR PORTERAGE

ALL PRINCIPAL ROOMS LEAD OFF A GENEROUS INNER RECEPTION HALL WITH A REAR SOUTH FACING BALCONY. THE APARTMENT FURTHER BENEFITS FROM GENEROUS STAFF ACCOMMODATION AT THE REAR AND A LARGE, FUNCTIONAL KITCHEN.