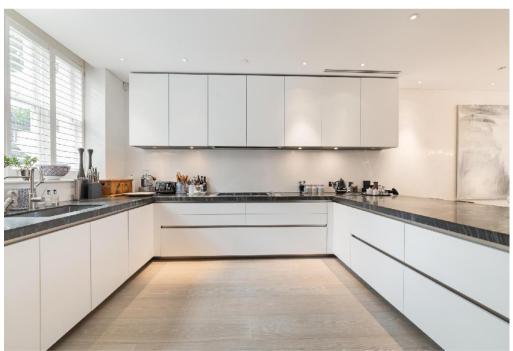

The house balances wonderful entertaining and living spaces with an open plan family living space over the lower ground floor hosting a vast Boffi kitchen and dining area that extends on to an informal living area and patio garden with an additional spacious media/family room located on the basement level. More formal entertaining can be found on the impressive raised ground floor level that comprises of two adjoining reception rooms boasting hard wood floors and a stunning feature fireplace.

A beautifully refurbished six bedroom family house for sale in Kensington, W8.