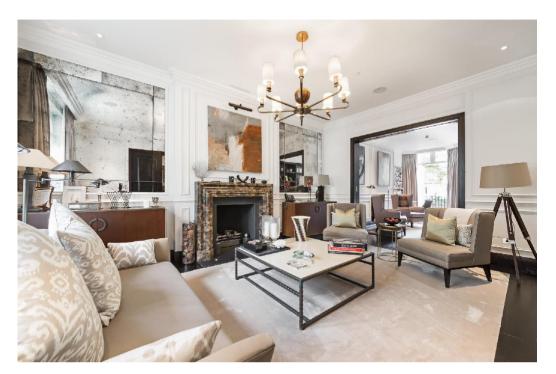

The house balances wonderful entertaining and living spaces with an open plan family living space over the lower ground floor hosting a vast Boffi kitchen and dining area that extends on to an informal living area and patio garden with an additional spacious media/family room located on the basement level. More formal entertaining can be found on the impressive raised ground floor level that comprises of two adjoining reception rooms boasting hard wood floors and a stunning feature fireplace.