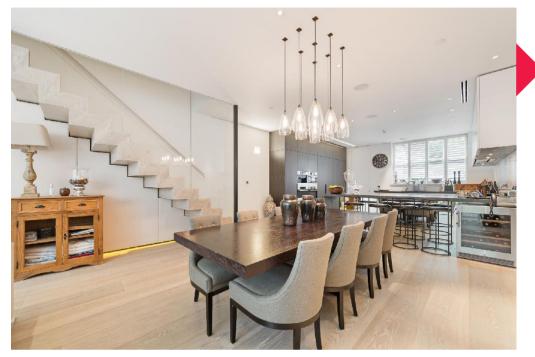

The house balances wonderful entertaining and living spaces with an open plan family living space over the lower ground floor hosting a vast Boffi kitchen and dining area that extends on to an informal living area and patio garden with an additional spacious media/family room located on the basement level. More formal entertaining can be found on the impressive raised ground floor level that comprises of two adjoining reception rooms boasting hard wood floors and a stunning feature fireplace.

A beautifully refurbished six bedroom family house for sale in Kensington, W8.