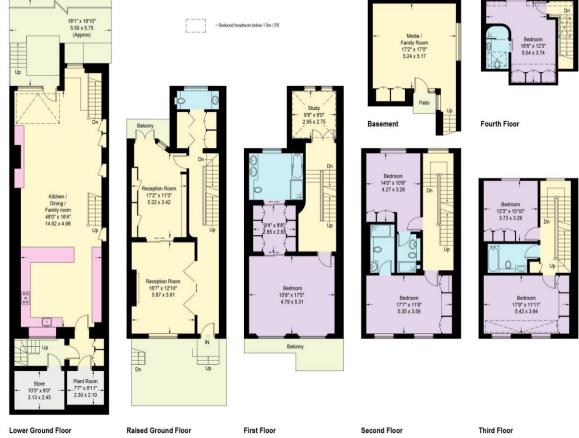

## Argyll Road, W8

Approximate Gross Internal Area = 4018 sq ft / 373.3 sq m (Excluding Reduced Headroom) Reduced Headroom = 47 sq ft / 4.4 sq m Basement = 336 sq ft / 31.2 sq m Total = 4401 sq ft / 408.9 sq m