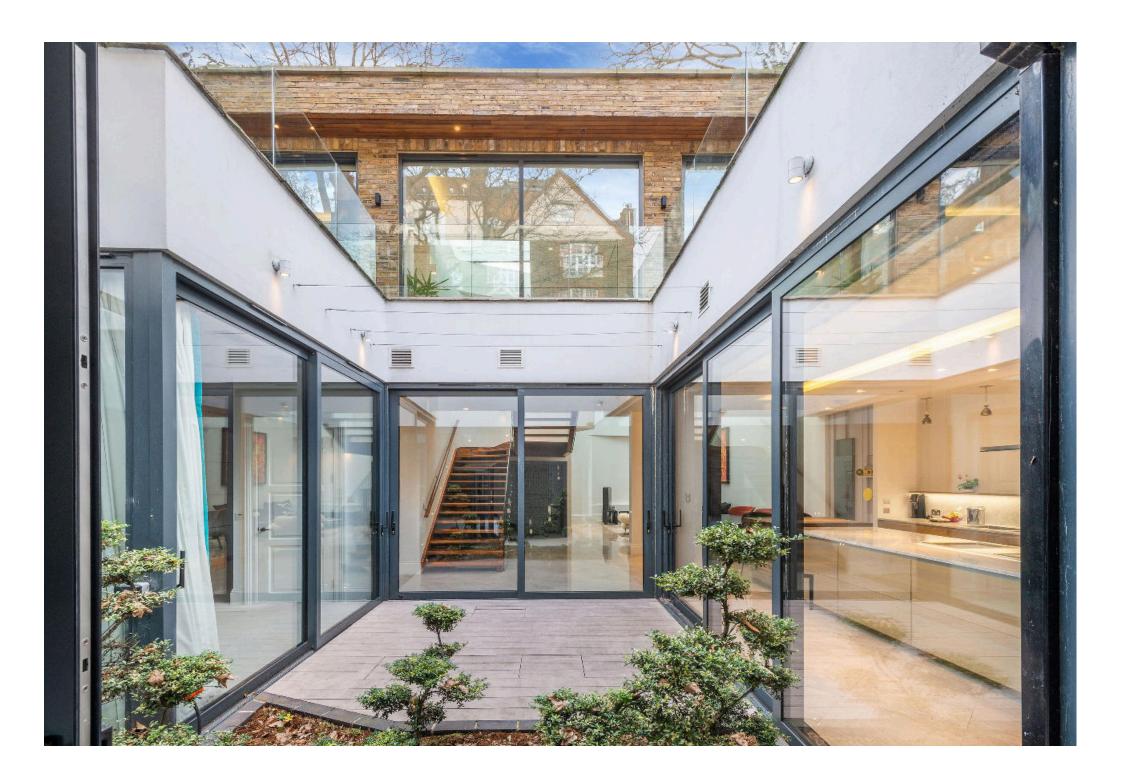

Set within electric gates, Langtry House benefits from private parking for three cars, a delightful paved front garden, as well as a sun-trap terrace on the lower ground floor.

The unique design of the property means that despite its London prime position, the house benefits from a real sense of privacy throughout. With outdoor and indoor space in abundance, and Hampstead Heath on the doorstep, this unique property would make an ideal family home.

The main reception room showcases a 25ft high ceiling with incredible natural light, leading into an immaculately designed Poggenpohl kitchen. Additionally, on this floor there is an innovative cinema/ media room, a well appointed and comfortable additional reception/ television room, gymnasium and two beautiful bedroom suites, both benefitting from direct access to a sunken decked terrace.