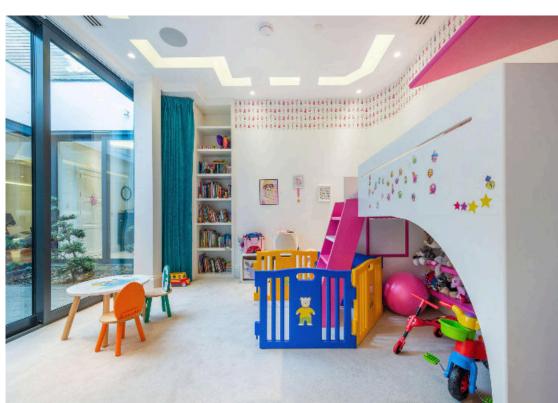

The main reception room showcases a 25ft high ceiling with incredible natural light, leading into an immaculately designed Poggenpohl kitchen. Additionally, on this floor there is an innovative cinema/ media room, a well appointed and comfortable additional reception/ television room, gymnasium and two beautiful bedroom suites, both benefitting from direct access to a sunken decked terrace.