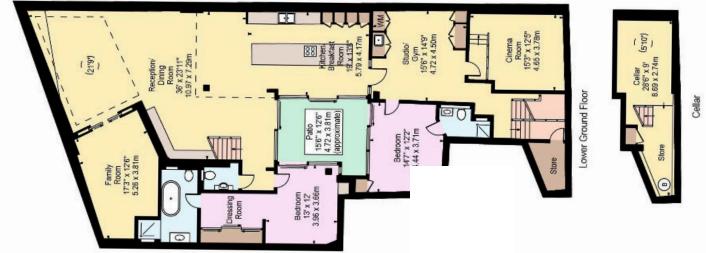

## Langtry House Hampstead NW3

Langtry House is a unique property, featuring a discreet, partsubterranean design and located opposite the green open space of Hampstead Heath. This detached contemporary home features three large bedrooms, three bathrooms, cinema/media room and exceptional light and open-plan living spaces.

Set within electric gates, Langtry House benefits from private parking for three cars, a delightful paved front garden, as well as a sun-trap terrace on the lower ground floor.

The unique design of the property means that despite its London prime position, the house benefits from a real sense of privacy throughout. With outdoor and indoor space in abundance, and Hampstead Heath on the doorstep, this unique property would make an ideal family home.

The main reception room showcases a 25ft high ceiling with incredible natural light, leading into an immaculately designed Poggenpohl kitchen. Additionally, on this floor there is an innovative cinema/ media room, a well appointed and comfortable additional reception/ television room, gymnasium and two beautiful bedroom suites, both benefitting from direct access to a sunken decked terrace.

The principal bedroom suite located on the ground floor comprises a bedroom, dressing area, en-suite bathroom and private access to the front garden.

Located in the heart of Hampstead moments' walk from the amenities, boutiques and cafes of Hampstead High street. The Underground (Northern line) is approx. 0.5 mile walk.