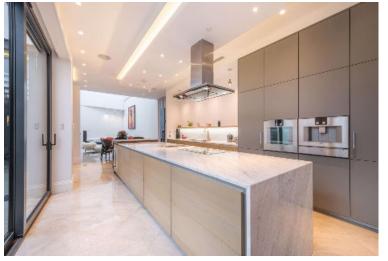

The main reception room showcases a 25ft high ceiling with incredible natural light, leading into an immaculately designed Poggenpohl kitchen. Additionally, on this floor there is an innovative cinema/ media room, a well appointed and comfortable additional reception/ television room, gymnasium and two beautiful bedroom suites, both benefitting from direct access to a sunken decked terrace.