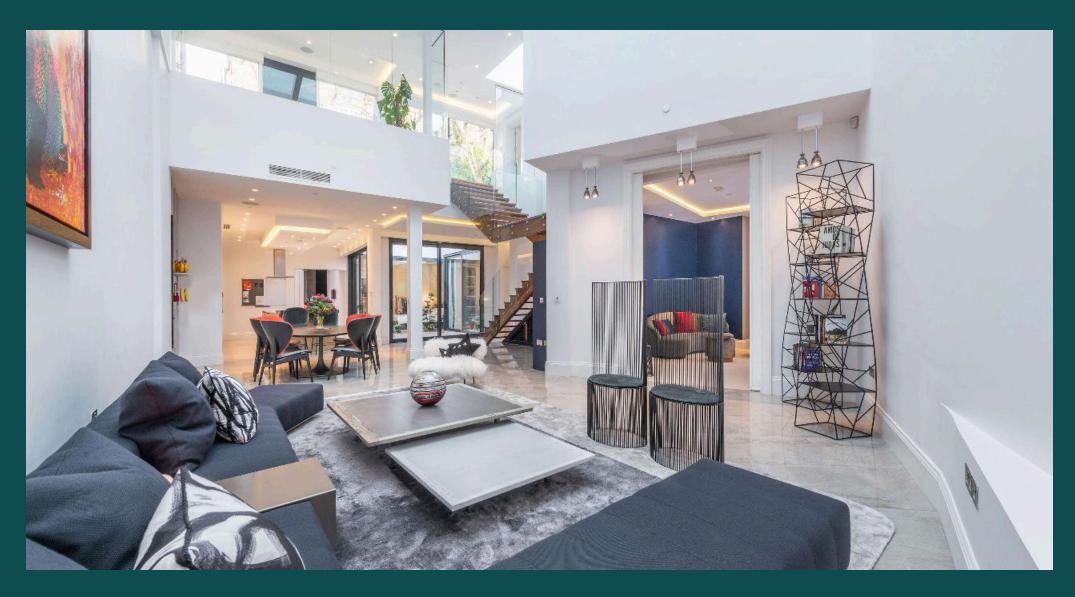

## Langtry House Hampstead NW3

Langtry House is a unique property, featuring a discreet, partsubterranean design and located opposite the green open space of Hampstead Heath. This detached contemporary home features three large bedrooms, three bathrooms, cinema/media room and exceptional light and open-plan living spaces.

The main reception room showcases a 25ft high ceiling with incredible natural light, leading into an immaculately designed Poggenpohl kitchen. Additionally, on this floor there is an innovative cinema/ media room, a well appointed and comfortable additional reception/ television room, gymnasium and two beautiful bedroom suites, both benefitting from direct access to a sunken decked terrace.