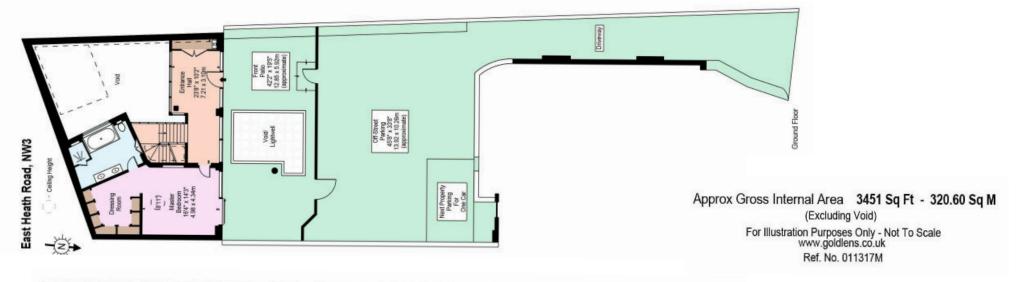

## Langtry House Hampstead NW3

Langtry House is a unique property, featuring a discreet, partsubterranean design and located opposite the green open space of Hampstead Heath. This detached contemporary home features three large bedrooms, three bathrooms, cinema/media room and exceptional light and open-plan living spaces.

Set within electric gates, Langtry House benefits from private parking for three cars, a delightful paved front garden, as well as a sun-trap terrace on the lower ground floor.

The unique design of the property means that despite its London prime position, the house benefits from a real sense of privacy throughout. With outdoor and indoor space in abundance, and Hampstead Heath on the doorstep, this unique property would make an ideal family home.

The main reception room showcases a 25ft high ceiling with incredible natural light, leading into an immaculately designed Poggenpohl kitchen. Additionally, on this floor there is an innovative cinema/ media room, a well appointed and comfortable additional reception/ television room, gymnasium and two beautiful bedroom suites, both benefitting from direct access to a sunken decked terrace.

The principal bedroom suite located on the ground floor comprises a bedroom, dressing area, en-suite bathroom and private access to the front garden.

Located in the heart of Hampstead moments' walk from the amenities, boutiques and cafes of Hampstead High street. The Underground (Northern line) is approx. 0.5 mile walk.