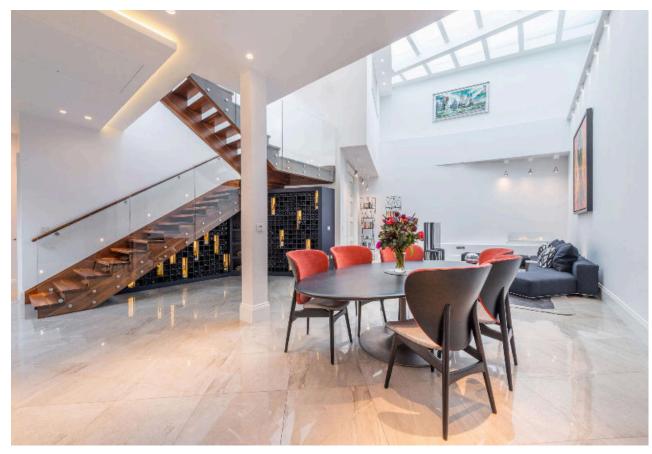

The main reception room showcases a 25ft high ceiling with incredible natural light, leading into an immaculately designed Poggenpohl kitchen. Additionally, on this floor there is an innovative cinema/ media room, a well appointed and comfortable additional reception/ television room, gymnasium and two beautiful bedroom suites, both benefitting from direct access to a sunken decked terrace.