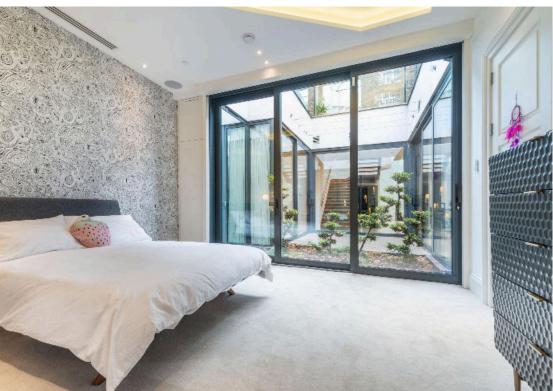

The main reception room showcases a 25ft high ceiling with incredible natural light, leading into an immaculately designed Poggenpohl kitchen. Additionally, on this floor there is an innovative cinema/ media room, a well appointed and comfortable additional reception/ television room, gymnasium and two beautiful bedroom suites, both benefitting from direct access to a sunken decked terrace.