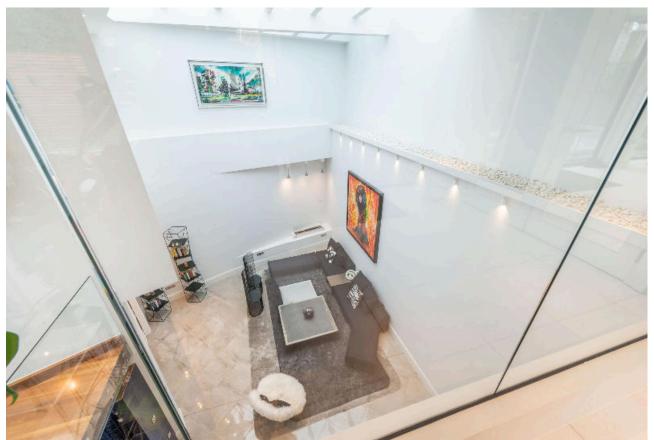

The main reception room showcases a 25ft high ceiling with incredible natural light, leading into an immaculately designed Poggenpohl kitchen. Additionally, on this floor there is an innovative cinema/ media room, a well appointed and comfortable additional reception/ television room, gymnasium and two beautiful bedroom suites, both benefitting from direct access to a sunken decked terrace.