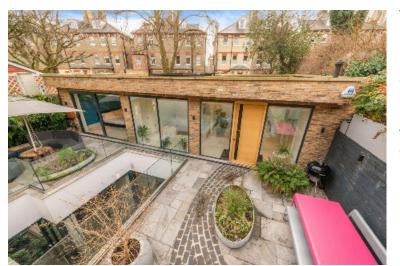

## Langtry House Hampstead NW3

Langtry House is a unique property, featuring a discreet, partsubterranean design and located opposite the green open space of Hampstead Heath. This detached contemporary home features three large bedrooms, three bathrooms, cinema/media room and exceptional light and open-plan living spaces.

Set within electric gates, Langtry House benefits from private parking for three cars, a delightful paved front garden, as well as a sun-trap terrace on the lower ground floor.

The unique design of the property means that despite its London prime position, the house benefits from a real sense of privacy throughout. With outdoor and indoor space in abundance, and Hampstead Heath on the doorstep, this unique property would make an ideal family home.