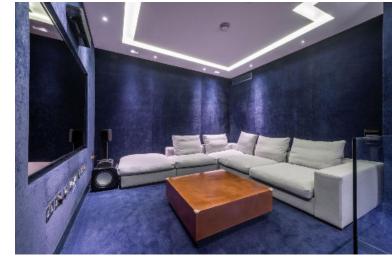

## Langtry House Hampstead NW3

Langtry House is a unique property, featuring a discreet, partsubterranean design and located opposite the green open space of Hampstead Heath. This detached contemporary home features three large bedrooms, three bathrooms, cinema/media room and exceptional light and open-plan living spaces.

The main reception room showcases a 25ft high ceiling with incredible natural light, leading into an immaculately designed Poggenpohl kitchen. Additionally, on this floor there is an innovative cinema/ media room, a well appointed and comfortable additional reception/ television room, gymnasium and two beautiful bedroom suites, both benefitting from direct access to a sunken decked terrace.