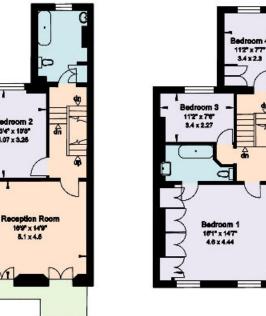

# 23' x 175" 7.0 x 8.3 Bedroom 5 141" x 117" 43×362

Lower Ground Floor

Knight Frank Chelsea 352a Kings Road

knightfrank.co.uk

The Royal Borough of Kensington and Chelsea: Freehold

Second Floor

#### **Approximate Gross Internal Floor Area**

2512 sq ft

This plan is for guidance only and must not be relied upon as a statement of fact. Attention is drawn to the Important Notice on the last page of the text of the Particulars