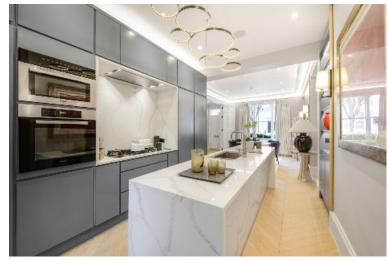

## A fantastic family home with a spacious garden.

The house has been recently refurbished to the highest of standards. There is a total of four reception rooms throughout the home creating plenty of space for the whole family. The spacious open plan kitchen and dining room is perfect for entertaining. The kitchen is fully integrated with a large central island and an eyelevel oven. The kitchen flows into the conservatory which has large double doors leading to the lovely patio garden, which has ample room for outdoor dining. There is also a formal reception room on the first floor, with access to a balcony, and a TV room on the lower ground floor. The house has five well-proportioned bedrooms which all have space for storage. The master bedroom is situated on the second floor and benefits from a spacious dressing room and beautiful en suite bathroom. The house is beautifully presented throughout with a neutral finish and tasteful furnishings. The house also benefits from a gym on the lower ground floor and a study on the first floor.