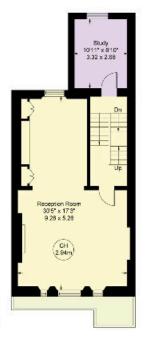

## A fantastic family home with a spacious garden.

The house has been recently refurbished to the highest of standards. There is a total of four reception rooms throughout the home creating plenty of space for the whole family. The spacious open plan kitchen and dining room is perfect for entertaining. The kitchen is fully integrated with a large central island and an eyelevel oven. The kitchen flows into the conservatory which has large double doors leading to the lovely patio garden, which has ample room for outdoor dining. There is also a formal reception room on the first floor, with access to a balcony, and a TV room on the lower ground floor. The house has five well-proportioned bedrooms which all have space for storage. The master bedroom is situated on the second floor and benefits from a spacious dressing room and beautiful en suite bathroom. The house is beautifully presented throughout with a neutral finish and tasteful furnishings. The house also benefits from a gym on the lower ground floor and a study on the first floor.

**Approximate Gross Internal Floor Area** 

3,479 sq ft This plan is for guidance only and must not be relied upon as a statement of fact. Attention is drawn to the Important Notice on

the last page of the text of the Particulars

25'2" x 17'1" 7.67 x 5.21

**Lower Ground Floor** 

**Ground Floor** 

First Floor

Second Floor

Third Floor

Fourth Floor

**Knight Frank** Chelsea 352a Kings Road Chelsea **SW3 5UU** 