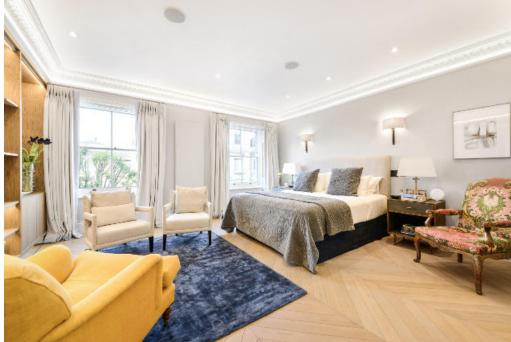

## A fantastic family home with a spacious garden.

The house has been recently refurbished to the highest of standards. There is a total of four reception rooms throughout the home creating plenty of space for the whole family. The spacious open plan kitchen and dining room is perfect for entertaining. The kitchen is fully integrated with a large central island and an eyelevel oven. The kitchen flows into the conservatory which has large double doors leading to the lovely patio garden, which has ample room for outdoor dining. There is also a formal reception room on the first floor, with access to a balcony, and a TV room on the lower ground floor. The house has five well-proportioned bedrooms which all have space for storage. The master bedroom is situated on the second floor and benefits from a spacious dressing room and beautiful en suite bathroom. The house is beautifully presented throughout with a neutral finish and tasteful furnishings. The house also benefits from a gym on the lower ground floor and a study on the first floor.