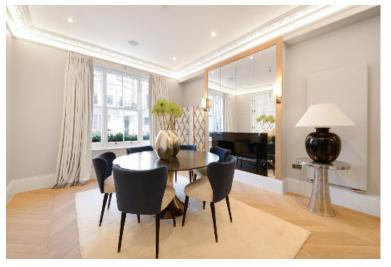

## A fantastic family home with a spacious garden.

The house has been recently refurbished to the highest of standards. There is a total of four reception rooms throughout the home creating plenty of space for the whole family. The spacious open plan kitchen and dining room is perfect for entertaining. The kitchen is fully integrated with a large central island and an eyelevel oven. The kitchen flows into the conservatory which has large double doors leading to the lovely patio garden, which has ample room for outdoor dining. There is also a formal reception room on the first floor, with access to a balcony, and a TV room on the lower ground floor. The house has five well-proportioned bedrooms which all have space for storage. The master bedroom is situated on the second floor and benefits from a spacious dressing room and beautiful en suite bathroom. The house is beautifully presented throughout with a neutral finish and tasteful furnishings. The house also benefits from a gym on the lower ground floor and a study on the first floor.