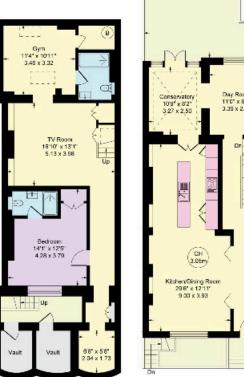

## A fantastic family home with a spacious garden.

The house has been recently refurbished to the highest of standards. There is a total of four reception rooms throughout the home creating plenty of space for the whole family. The spacious open plan kitchen and dining room is perfect for entertaining. The kitchen is fully integrated with a large central island and an eyelevel oven. The kitchen flows into the conservatory which has large double doors leading to the lovely patio garden, which has ample room for outdoor dining. There is also a formal reception room on the first floor, with access to a balcony, and a TV room on the lower ground floor. The house has five well-proportioned bedrooms which all have space for storage. The master bedroom is situated on the second floor and benefits from a spacious dressing room and beautiful en suite bathroom. The house is beautifully presented throughout with a neutral finish and tasteful furnishings. The house also benefits from a gym on the lower ground floor and a study on the first floor.

**Approximate Gross Internal Floor Area** 

3,479 sq ft This plan is for guidance only and must not be relied upon as a statement of fact. Attention is drawn to the Important Notice on

the last page of the text of the Particulars

25'2" x 17'1" 7.67 x 5.21

**Lower Ground Floor** 

**Ground Floor** 

First Floor

Second Floor

Third Floor

Fourth Floor

**Knight Frank** Chelsea 352a Kings Road Chelsea **SW3 5UU** 