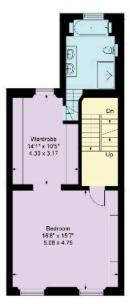

## A fantastic family home with a spacious garden.

The house has been recently refurbished to the highest of standards. There is a total of four reception rooms throughout the home creating plenty of space for the whole family. The spacious open plan kitchen and dining room is perfect for entertaining. The kitchen is fully integrated with a large central island and an eyelevel oven. The kitchen flows into the conservatory which has large double doors leading to the lovely patio garden, which has ample room for outdoor dining. There is also a formal reception room on the first floor, with access to a balcony, and a TV room on the lower ground floor. The house has five well-proportioned bedrooms which all have space for storage. The master bedroom is situated on the second floor and benefits from a spacious dressing room and beautiful en suite bathroom. The house is beautifully presented throughout with a neutral finish and tasteful furnishings. The house also benefits from a gym on the lower ground floor and a study on the first floor.

**Approximate Gross Internal Floor Area** 

3,479 sq ft This plan is for guidance only and must not be relied upon as a statement of fact. Attention is drawn to the Important Notice on

the last page of the text of the Particulars

25'2" x 17'1" 7.67 x 5.21

**Lower Ground Floor** 

**Ground Floor** 

First Floor

Second Floor

Third Floor

Fourth Floor

**Knight Frank** Chelsea 352a Kings Road Chelsea **SW3 5UU** 