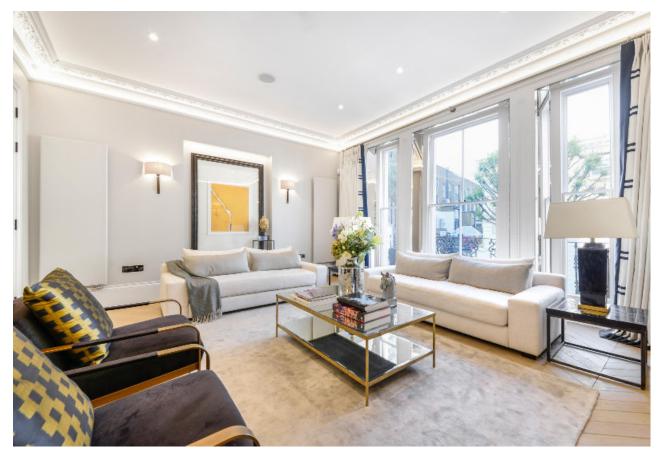

## A fantastic family home with a spacious garden.

The house has been recently refurbished to the highest of standards. There is a total of four reception rooms throughout the home creating plenty of space for the whole family. The spacious open plan kitchen and dining room is perfect for entertaining. The kitchen is fully integrated with a large central island and an eyelevel oven. The kitchen flows into the conservatory which has large double doors leading to the lovely patio garden, which has ample room for outdoor dining. There is also a formal reception room on the first floor, with access to a balcony, and a TV room on the lower ground floor. The house has five well-proportioned bedrooms which all have space for storage. The master bedroom is situated on the second floor and benefits from a spacious dressing room and beautiful en suite bathroom. The house is beautifully presented throughout with a neutral finish and tasteful furnishings. The house also benefits from a gym on the lower ground floor and a study on the first floor.