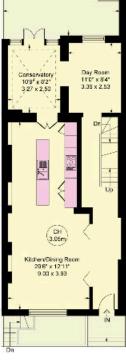

## A fantastic family home with a spacious garden.

The house has been recently refurbished to the highest of standards. There is a total of four reception rooms throughout the home creating plenty of space for the whole family. The spacious open plan kitchen and dining room is perfect for entertaining. The kitchen is fully integrated with a large central island and an eyelevel oven. The kitchen flows into the conservatory which has large double doors leading to the lovely patio garden, which has ample room for outdoor dining. There is also a formal reception room on the first floor, with access to a balcony, and a TV room on the lower ground floor. The house has five well-proportioned bedrooms which all have space for storage. The master bedroom is situated on the second floor and benefits from a spacious dressing room and beautiful en suite bathroom. The house is beautifully presented throughout with a neutral finish and tasteful furnishings. The house also benefits from a gym on the lower ground floor and a study on the first floor.

**Approximate Gross Internal Floor Area** 

3,479 sq ft This plan is for guidance only and must not be relied upon as a statement of fact. Attention is drawn to the Important Notice on

the last page of the text of the Particulars

25'2" x 17'1" 7.67 x 5.21

**Lower Ground Floor** 

**Ground Floor** 

First Floor

Second Floor

Third Floor

Fourth Floor

**Knight Frank** Chelsea 352a Kings Road Chelsea **SW3 5UU** 