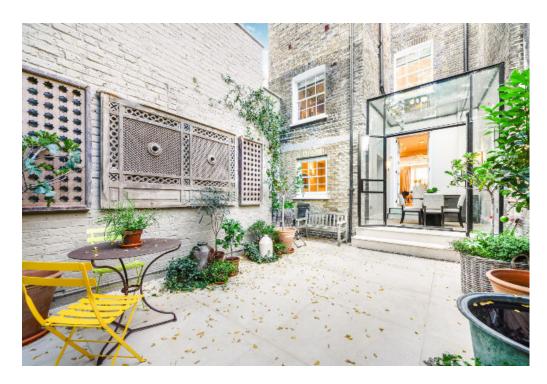

## A fantastic family home with a spacious garden.

The house has been recently refurbished to the highest of standards. There is a total of four reception rooms throughout the home creating plenty of space for the whole family. The spacious open plan kitchen and dining room is perfect for entertaining. The kitchen is fully integrated with a large central island and an eyelevel oven. The kitchen flows into the conservatory which has large double doors leading to the lovely patio garden, which has ample room for outdoor dining. There is also a formal reception room on the first floor, with access to a balcony, and a TV room on the lower ground floor. The house has five well-proportioned bedrooms which all have space for storage. The master bedroom is situated on the second floor and benefits from a spacious dressing room and beautiful en suite bathroom. The house is beautifully presented throughout with a neutral finish and tasteful furnishings. The house also benefits from a gym on the lower ground floor and a study on the first floor.