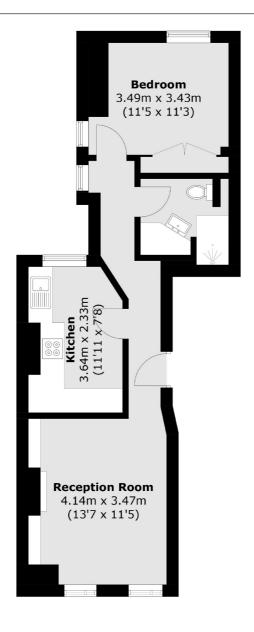

Total area (approx.): 45.7 sq. m (491.9 sq. ft)

Jacksons Earlsfield 372-374 Garratt Lane Earlsfield London SW18 4ES 020 8971 7979

Energy Rating: We aim to make our particulars both accurate and reliable. However they are not guaranteed; nor do they form part of an offer or contract. If you require clarification on any points then please contact us, especially if you're traveling some distance to view. Please note that appliances and heating systems have not been tested and therefore no warranties can be given as to their good working order.