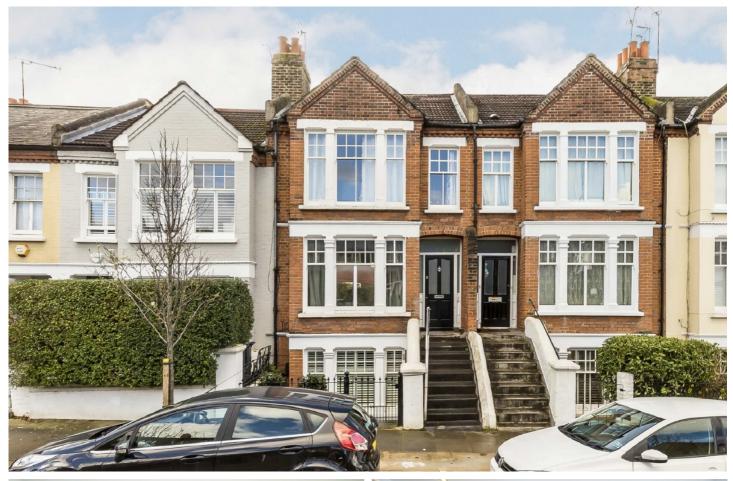

## Bassingham Road, SW18

£500,000

A well presented Victorian conversation flat with a private rear garden.

- One Double Bedroom
- Victorian Property
- Residential Location
- No Onward Chain
- Period Features
- Private Garden

Bassingham Road is part of a grid of quiet residential roads of similar style of properties, which are consistently sought after being a short distance of central Earlsfield. This location is very well served by excellent transport links, restaurants, bars, leisure and shopping facilities all within close proximity of the property. Earlsfield mainline station is a distance of 0.6 mile.