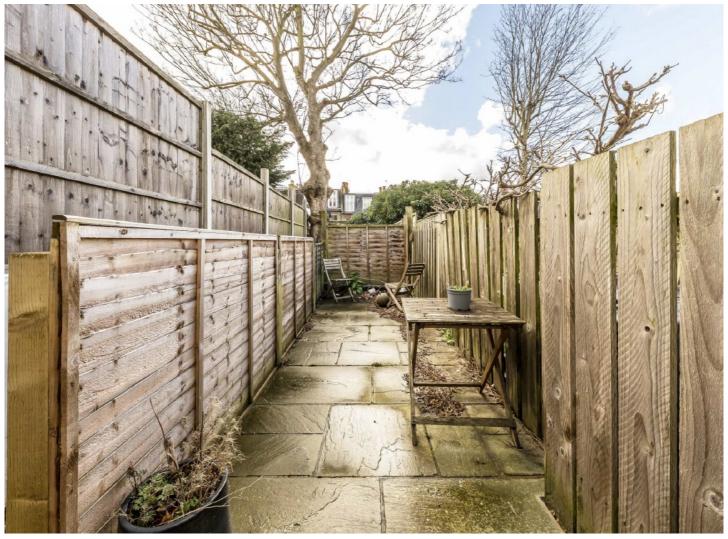

## Bassingham Road, SW18

£500,000

A well presented Victorian conversation flat with a private rear garden.

- One Double Bedroom
- Victorian Property
- Residential Location
- No Onward Chain
- Period Features
- Private Garden

The property is in good condition throughout. Accommodation comprises; reception room with feature bay window, generous double bedroom, separate kitchen with ample storage, bathroom and a private rear garden.