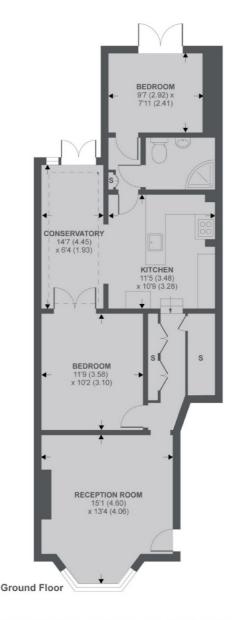

APPROX. GROSS INTERNAL FLOOR AREA 750 SQ FT 69.6 SQ METRES

Copyright nichecom.co.uk 2019 REF: 534845

Jacksons Earlsfield 372-374 Garratt Lane Earlsfield London SW18 4ES 020 8971 7979

Energy Rating: We aim to make our particulars both accurate and reliable. However they are not guaranteed; nor do they form part of an offer or contract. If you require clarification on any points then please contact us, especially if you're traveling some distance to view. Please note that appliances and heating systems have not been tested and therefore no warranties can be given as to their good working order.