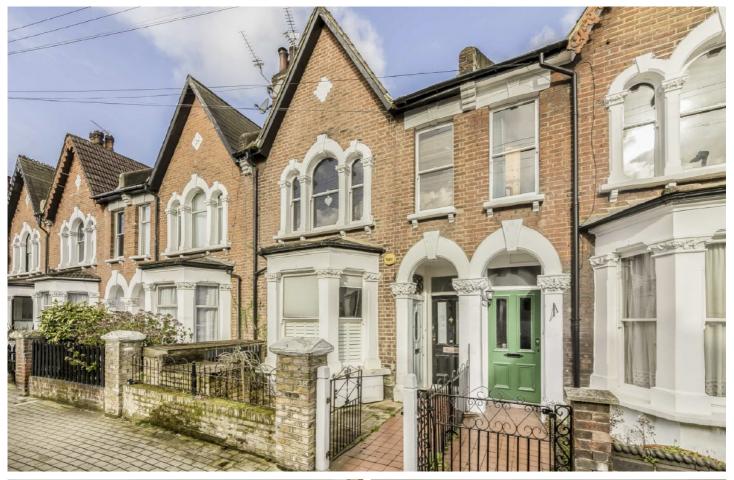

## Summerley Street, SW18

£575,000

A two double bedroom, ground floor, Victorian conversion flat with a private garden and a basement.

- Private Rear Garden
- Share of Freehold
- Ground Floor

- Chain Free
- Sought After Location
- Basement

Accommodation comprises; generous reception room, two spacious bedrooms, family bathroom and a large kitchen/dining room leading to a private rear garden.

Located in one of Earlsfield's most prestigious roads and within easy reach of the mainline railway station and Garratt Lane's array of amenities.