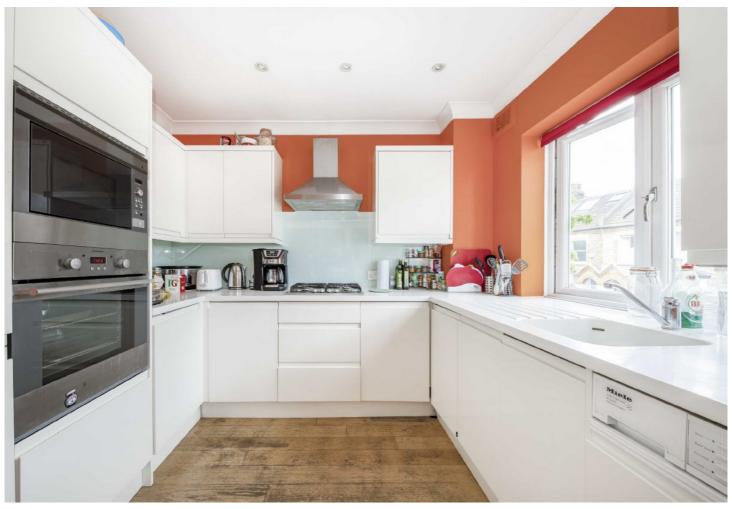

## ABOUT THE HOME

An exceptional three bedroom duplex apartment with a large terrace and its own front door.

This very unique property is in immaculate condition throughout, with modern fixtures and fittings, whilst retaining a wealth of period features including high ceilings. Accommodation compromises; good-sized reception room open to the dining area and leading to the modern kitchen; all of which offers a fantastic entertaining space. There is a well presented family bathroom, and two generous bedrooms on the first floor also. Stairs lead from the second floor, which incorporates an impressive main bedroom with en suite bathroom and access onto the wonderful roof terrace.