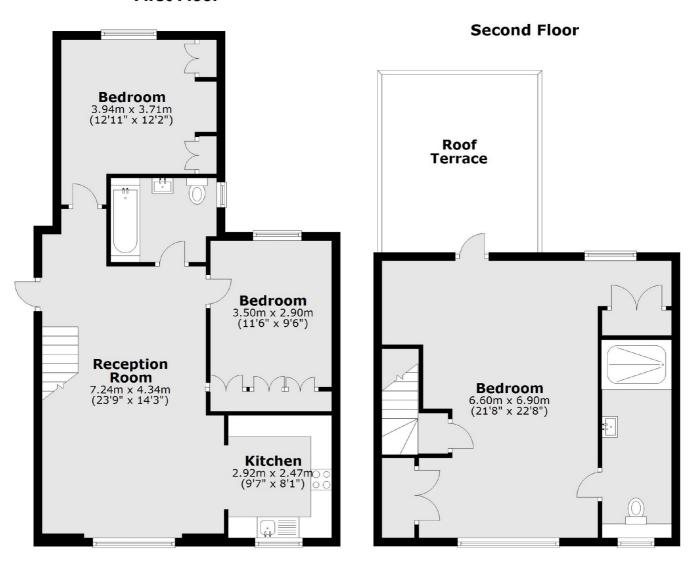

## **First Floor**

Main area: Approx. 111.9 sq. metres (1204.9 sq. feet)

Plus roof terrace, approx. 16.1 sq. metres (173.3 sq. feet)