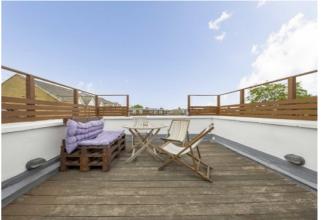

## ABOUT THE HOME

An exceptional three bedroom duplex apartment with a large terrace and its own front door.

This very unique property is in immaculate condition throughout, with modern fixtures and fittings, whilst retaining a wealth of period features including high ceilings. Accommodation compromises; good-sized reception room open to the dining area and leading to the modern kitchen; all of which offers a fantastic entertaining space. There is a well presented family bathroom, and two generous bedrooms on the first floor also. Stairs lead from the second floor, which incorporates an impressive main bedroom with en suite bathroom and access onto the wonderful roof terrace.

## **First Floor**

Main area: Approx. 111.9 sq. metres (1204.9 sq. feet)

Plus roof terrace, approx. 16.1 sq. metres (173.3 sq. feet)