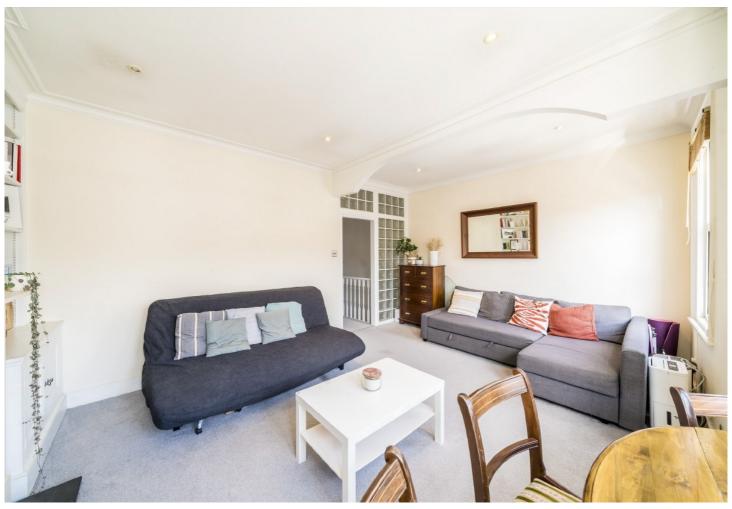

## WALDRON ROAD, SW18

£2,600 PCM

- First Floor Maisonette
- Reception Room
- Modern Fitted Kitchen
- Three Double Bedrooms
- Private Rear Garden
- Part furnished

## ABOUT THE HOME

A three double bedroom first floor Victorian Maisonette with private rear garden.

Situated in the heart of Earlsfield the property include period features throughout, a reception room with space for dinning and ample storage.