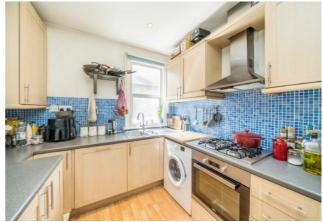

## WALDRON ROAD, SW18

£2,600 PCM

- First Floor Maisonette
- Reception Room
- Modern Fitted Kitchen
- Three Double Bedrooms
- Private Rear Garden
- Part furnished

## ABOUT THE HOME

A three double bedroom first floor Victorian Maisonette with private rear garden.

Situated in the heart of Earlsfield the property include period features throughout, a reception room with space for dinning and ample storage.