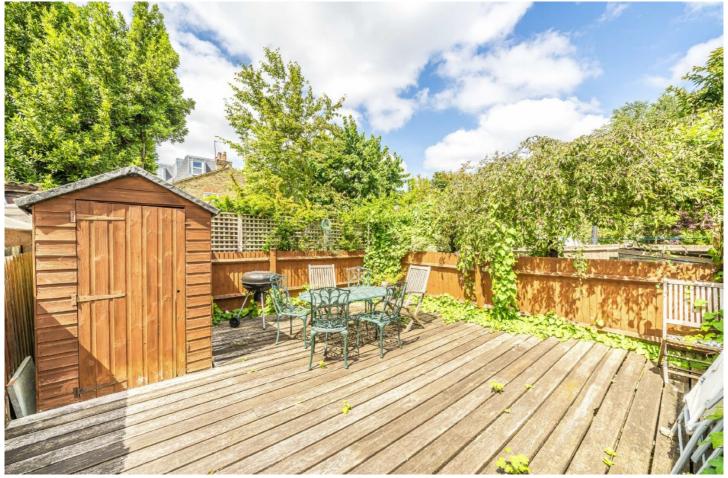

## WALDRON ROAD, SW18

£2,600 PCM

- First Floor Maisonette
- Reception Room
- Modern Fitted Kitchen
- Three Double Bedrooms
- Private Rear Garden
- Part furnished

## ABOUT THE HOME

A three double bedroom first floor Victorian Maisonette with private rear garden.

Situated in the heart of Earlsfield the property include period features throughout, a reception room with space for dinning and ample storage.