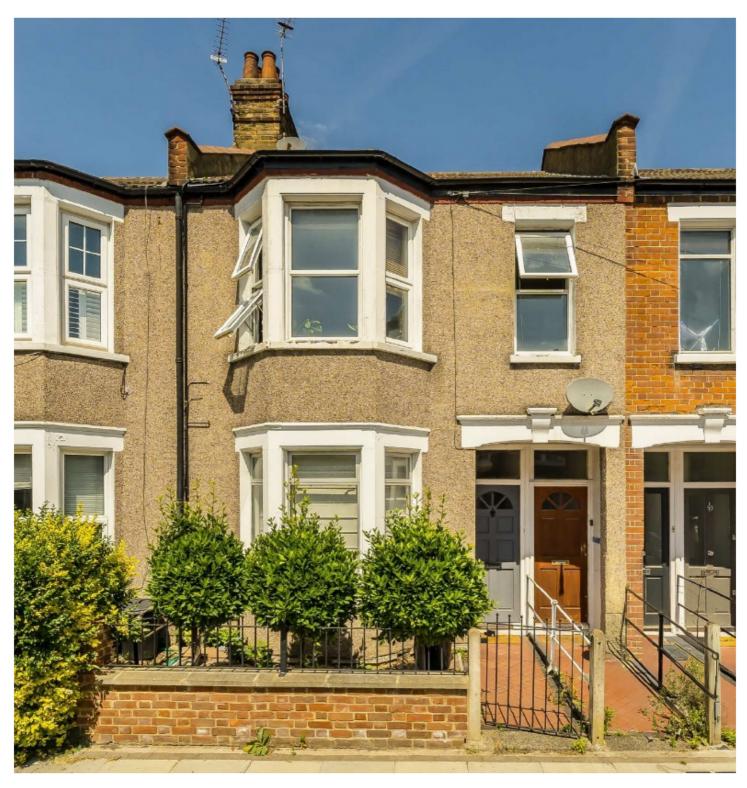

## WALDRON ROAD, SW18

£2,600 PCM

- First Floor Maisonette
- Reception Room
- Modern Fitted Kitchen
- Three Double Bedrooms
- Private Rear Garden
- Part furnished

## ABOUT THE HOME

A three double bedroom first floor Victorian Maisonette with private rear garden.

Situated in the heart of Earlsfield the property include period features throughout, a reception room with space for dinning and ample storage.