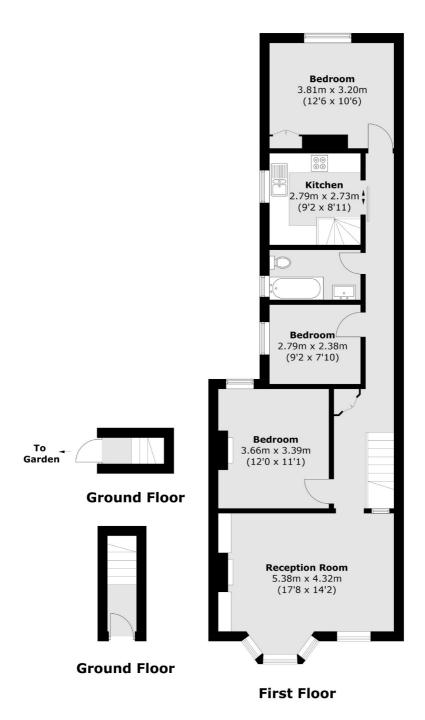

Waldron Road is located within a shirt distance of Earlsfield Rail station.

Total area (approx.): 85.6 sq. m (921.4 sq. ft)