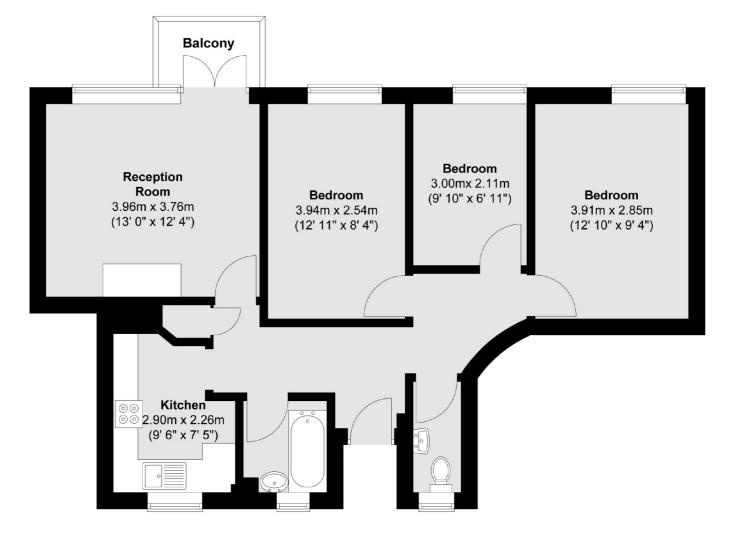

Total area (approx.) : 66.8 sq. m (719 sq. ft) Total balcony area (approx.) : 2.3 sq. m (25 sq. ft)