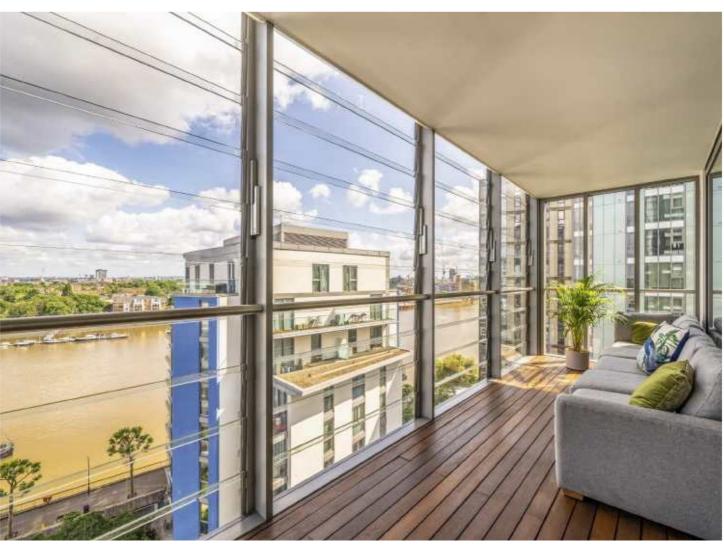

## ABOUT THE HOME

A luxury apartment with views of the River Thames and London skyline from it's balcony and kitchen / living room.

The property is finished to a high specification throughout and benefits floor to ceiling windows in the living space which flood the space with natural light. The property boasts two generous double bedrooms and two modern bathrooms as well as ample built in storage throughout.

Total area (approx.): 91.5 sq. m (984.9 sq. ft) Balcony area (approx.): 15.0 sq. m (161.4 sq. ft)