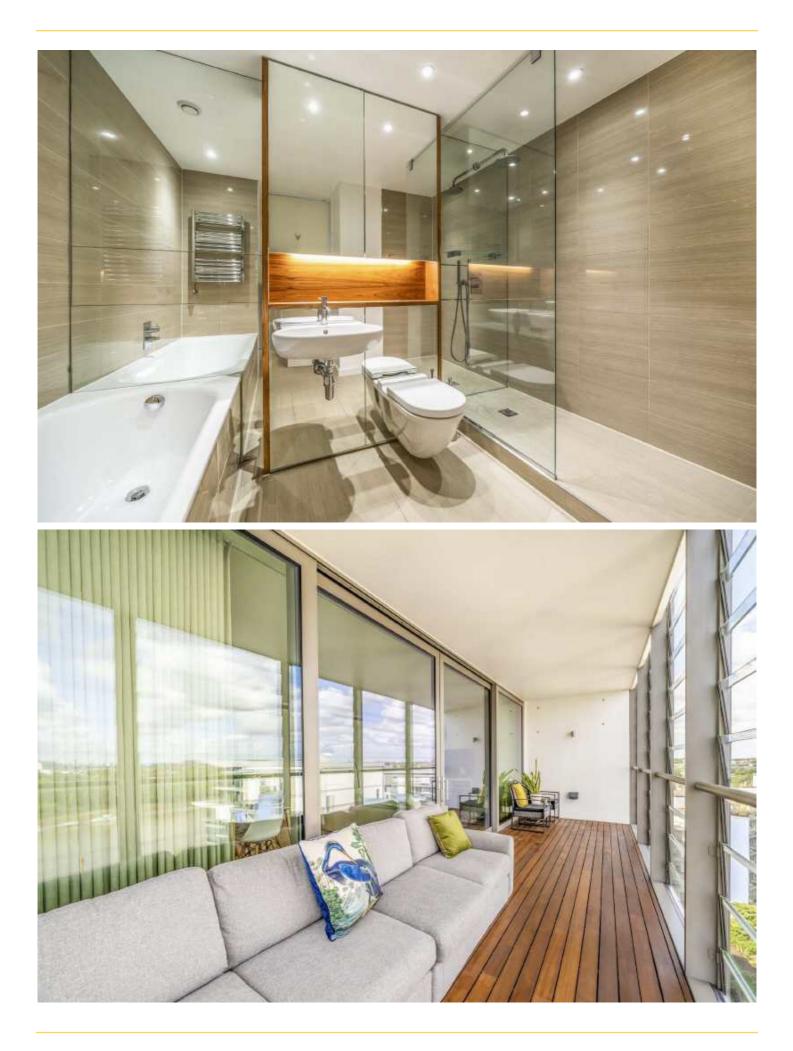

## ABOUT THE HOME

A luxury apartment with views of the River Thames and London skyline from it's balcony and kitchen / living room.

The property is finished to a high specification throughout and benefits floor to ceiling windows in the living space which flood the space with natural light. The property boasts two generous double bedrooms and two modern bathrooms as well as ample built in storage throughout.