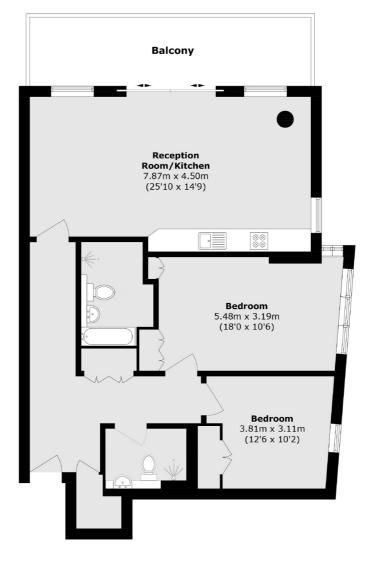

Total area (approx.): 91.5 sq. m (984.9 sq. ft) Balcony area (approx.): 15.0 sq. m (161.4 sq. ft)