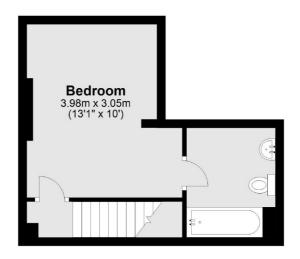

#### Mezzanine

**First Floor** 

Total area: approx. 63.3 sq. metres (681.1 sq. feet)