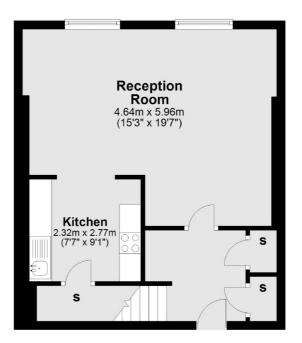

#### Mezzanine

**First Floor** 

Total area: approx. 63.3 sq. metres (681.1 sq. feet)