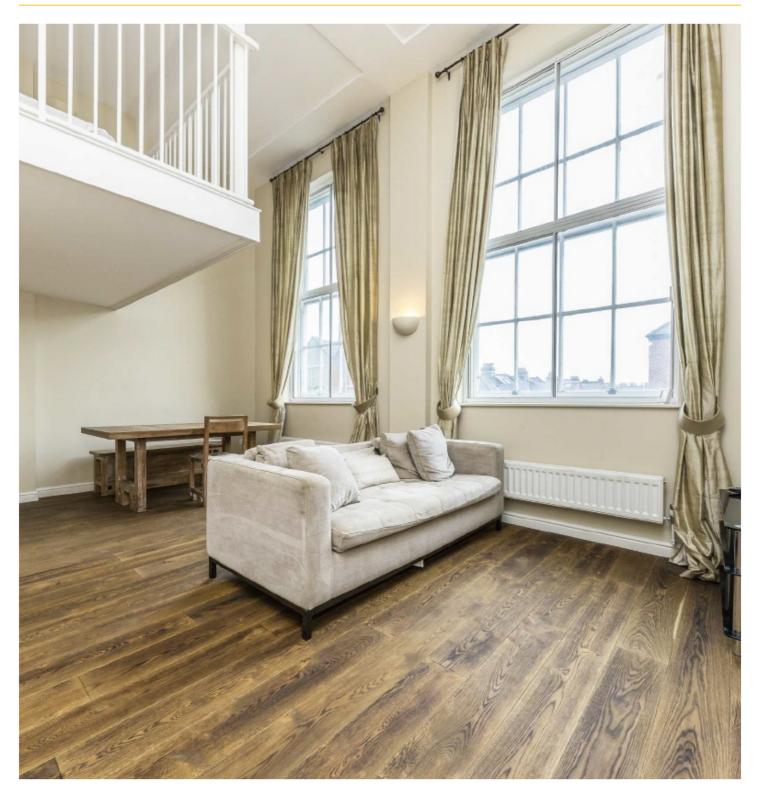

### ABOUT THE HOME

A highly desirable split level one double bedroom luxury apartment in a converted school building in Earlsfield. Comprising of an open-planned living space with storage, mezzanine apartment, one double bedroom with en-suite.

#### Mezzanine

**First Floor** 

Total area: approx. 63.3 sq. metres (681.1 sq. feet)