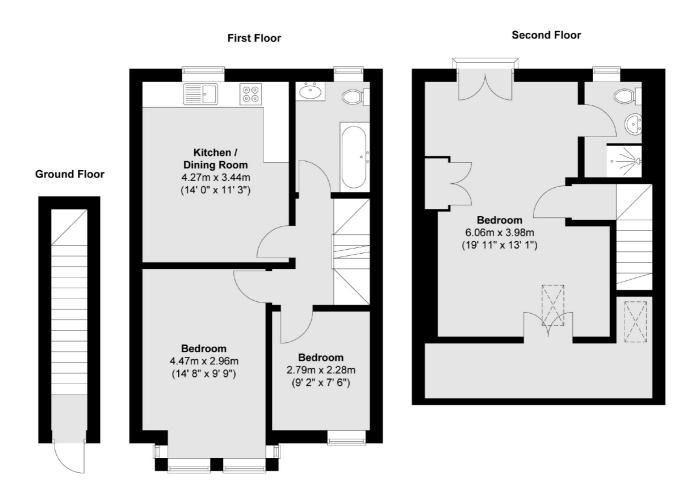

## ABOUT THE HOME

A recently refurbished three double bedroom split level conversion with two bathrooms and an open plan kitchen and reception room.

Total area (approx.): 90.1 sq. m (970 sq. ft) Total balcony area (approx.): 0.2 sq. m (2 sq. ft)