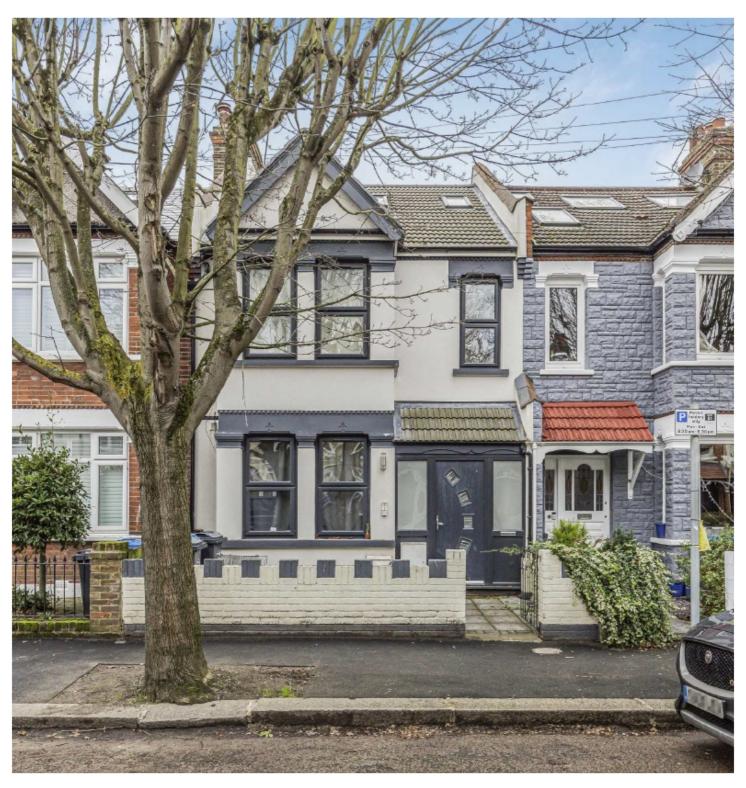

## BOSCOMBE ROAD, SW19

£2,700 PCM

- First Floor Period Conversion
- Split Level

- Modern
- Three Double Bedrooms Excellent location

## ABOUT THE HOME

A recently refurbished three double bedroom split level conversion with two bathrooms and an open plan kitchen and reception room.

Total area (approx.): 90.1 sq. m (970 sq. ft) Total balcony area (approx.): 0.2 sq. m (2 sq. ft)