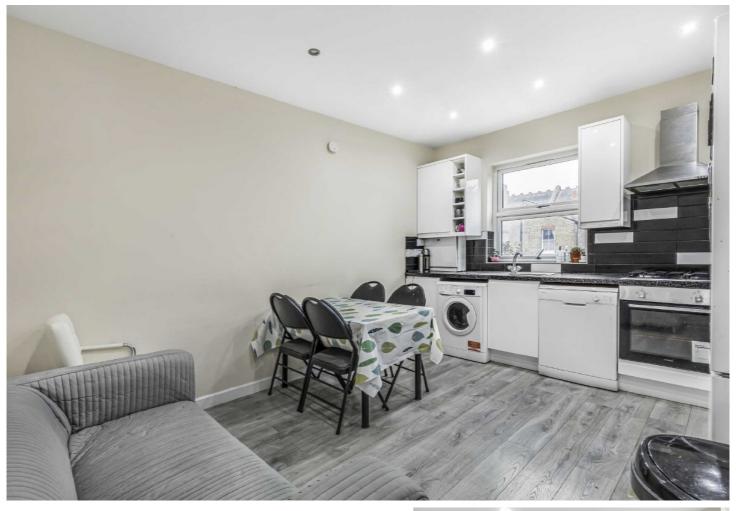

## ABOUT THE HOME

A recently refurbished three double bedroom split level conversion with two bathrooms and an open plan kitchen and reception room.

Total area (approx.): 90.1 sq. m (970 sq. ft) Total balcony area (approx.): 0.2 sq. m (2 sq. ft)