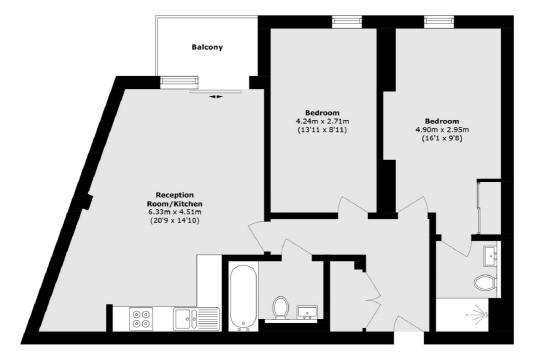

Total area (approx.): 74.4 sq. m (800.8 sq. ft) Balcony area (approx.): 2.8 sq. m (30.1 sq. ft)