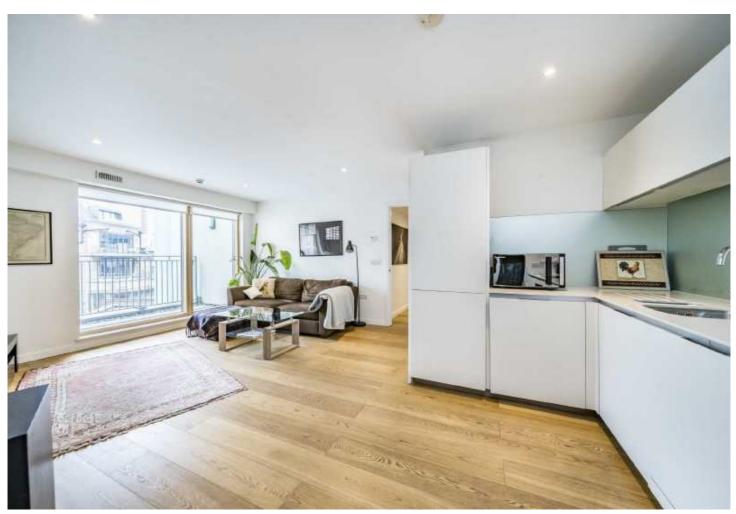

## ABOUT THE HOME

A beautifully presented, bright, two double bedroom, two bathroom modern apartment in the heart of Wandsworth.

Accommodation comprises; generous entrance hall with useful storage cupboards, modern and spacious bathroom, two generous double bedrooms; the main bedroom is complete with an en-suite bathroom and built in wardrobes. The open plan reception, kitchen and dining room is presented in excellent condition with doors leading out to a large private balcony. The property boasts floor to ceiling windows letting in an abundance of natural light, under floor heating and a secure, allocated parking space. This property is being offered with no onward chain.