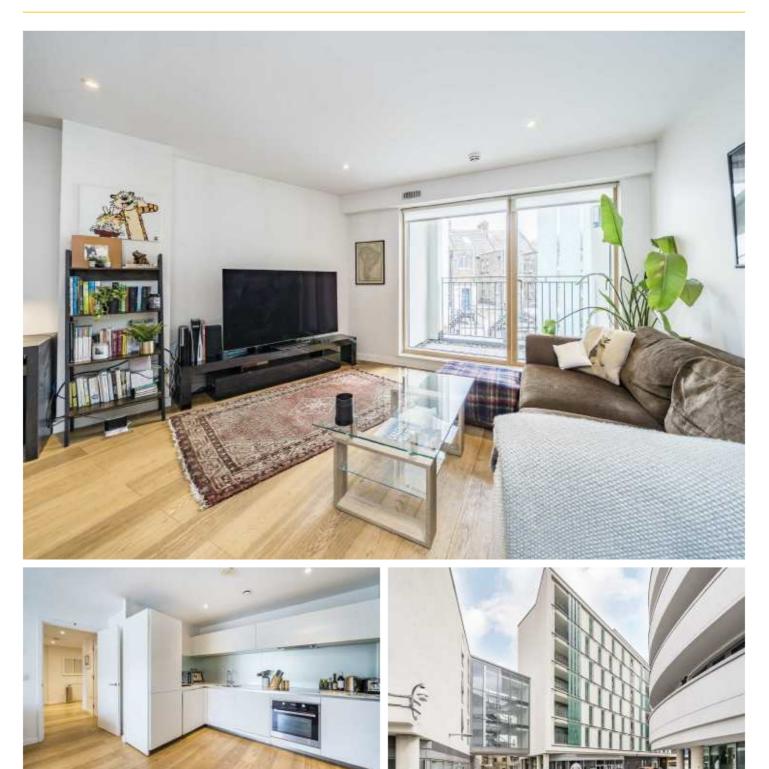

## ABOUT THE HOME

A beautifully presented, bright, two double bedroom, two bathroom modern apartment in the heart of Wandsworth.

Accommodation comprises; generous entrance hall with useful storage cupboards, modern and spacious bathroom, two generous double bedrooms; the main bedroom is complete with an en-suite bathroom and built in wardrobes. The open plan reception, kitchen and dining room is presented in excellent condition with doors leading out to a large private balcony. The property boasts floor to ceiling windows letting in an abundance of natural light, under floor heating and a secure, allocated parking space. This property is being offered with no onward chain.