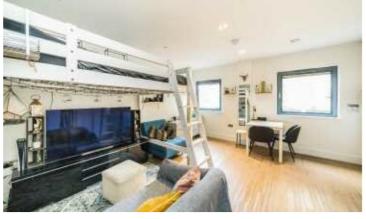

## RED LION SQUARE, SW18

£275,000

- Studio apartment
- Modern kitchen
- Sought after location
- Concierge
- High specification
- Energy rating: D

Total area (approx.): 28.0 sq. m (301.3 sq. ft)