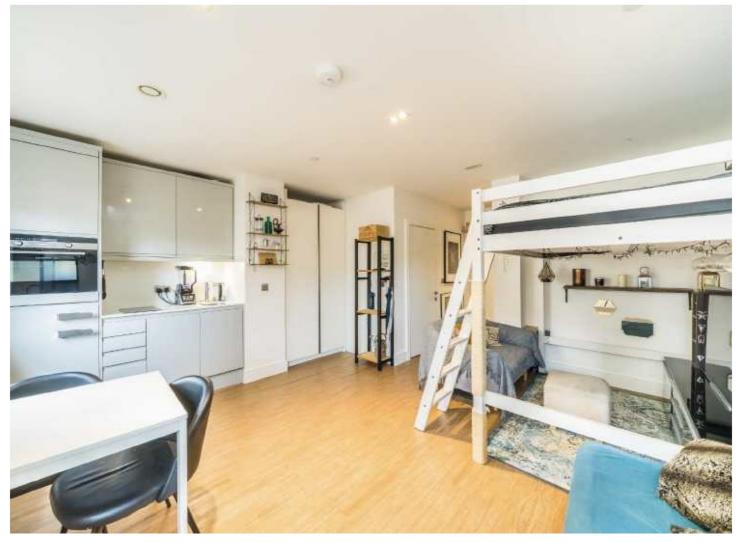

## RED LION SQUARE, SW18

£275,000

- Studio apartment
- Modern kitchen
- Sought after location
- Concierge
- High specification
- Energy rating: D

Total area (approx.): 28.0 sq. m (301.3 sq. ft)