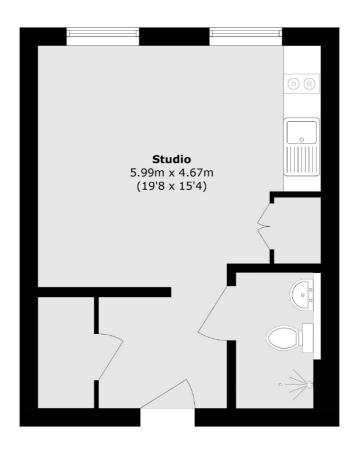

## RED LION SQUARE, SW18

£275,000

- Studio apartment
- Modern kitchen
- Sought after location
- Concierge
- High specification
- Energy rating: D

Total area (approx.): 28.0 sq. m (301.3 sq. ft)