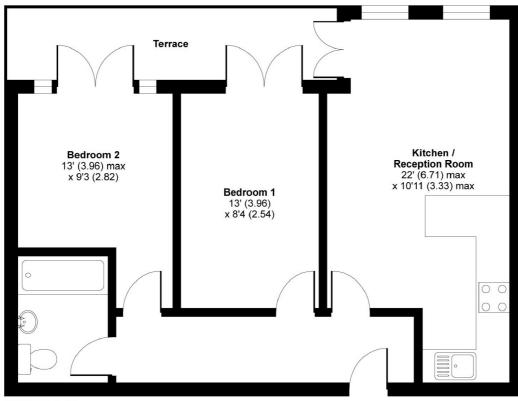

FIRST FLOOR

APPROX. GROSS INTERNAL FLOOR AREA 562 SQ FT 52.2 SQ METRES

Bassingham Road, London, SW18

Copyright nichecom.co.uk 2015 Produced for Jacksons the Independent Estate Agents REF : 61290