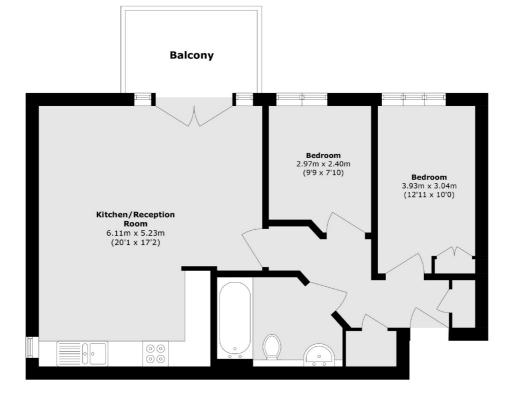

Total area (approx.): 60.7 sq. m (653.3 sq. ft) Baclony area (approx.): 5.9 sq. m 63.5 sq. ft)