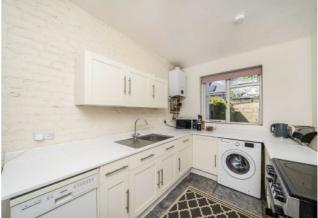

## ABOUT THE HOME

Two double bedroom Victorian terraced house with private rear garden. Comprising a spacious through reception room with feature fireplace and space for dining, a modern fitted kitchen with integrated appliances, two genuine double bedrooms, a spacious family bathroom with separate shower and a private rear garden.