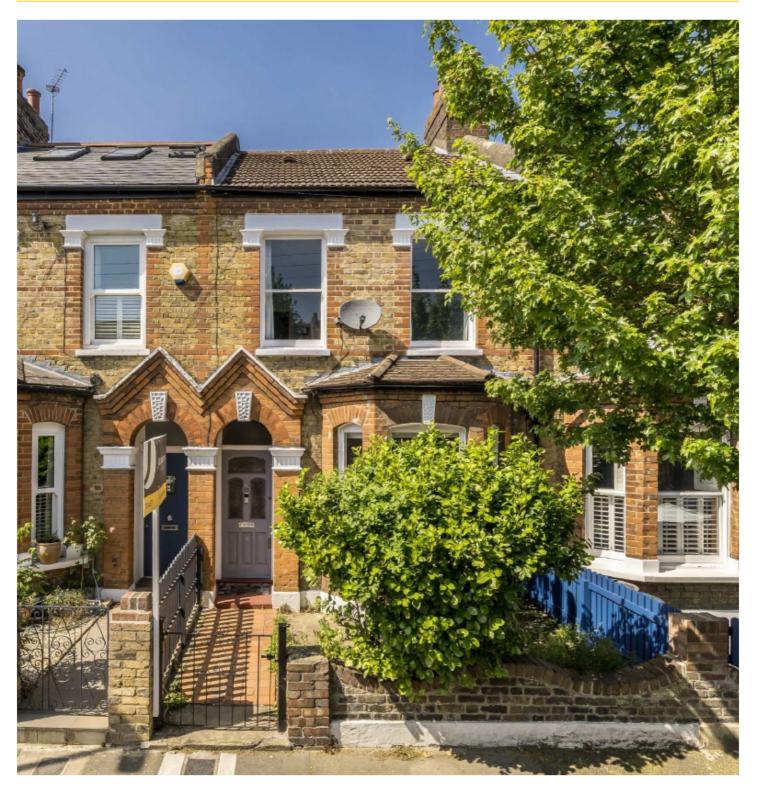

## FRANCHE COURT ROAD, SW17

- Victorian Terraced House
- Through Reception Room
- Modern Fitted Kitchen
- Two Double Bedrooms
- Private Rear Garden
- Part Furnished

£2,350 PCM

Located on the popular Franche Court Road within close proximity to Earlsfield Station as well as the local amenities of Garratt Lane.

Total area (approx.): 79.9 sq. m (860.1 sq. ft)