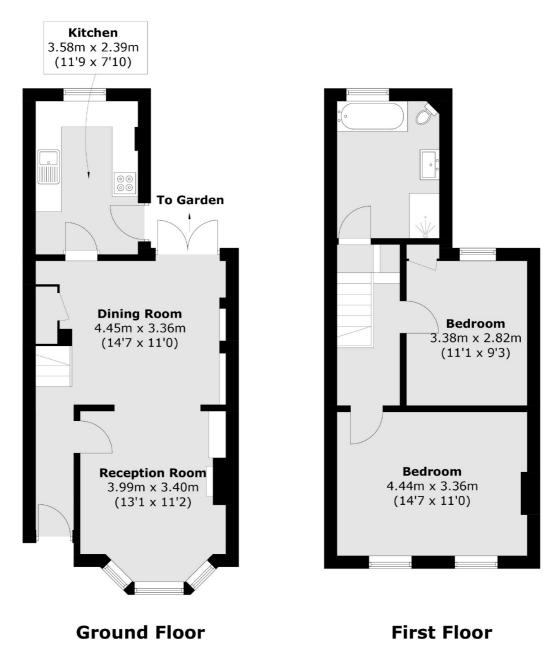

Located on the popular Franche Court Road within close proximity to Earlsfield Station as well as the local amenities of Garratt Lane.

Total area (approx.): 79.9 sq. m (860.1 sq. ft)