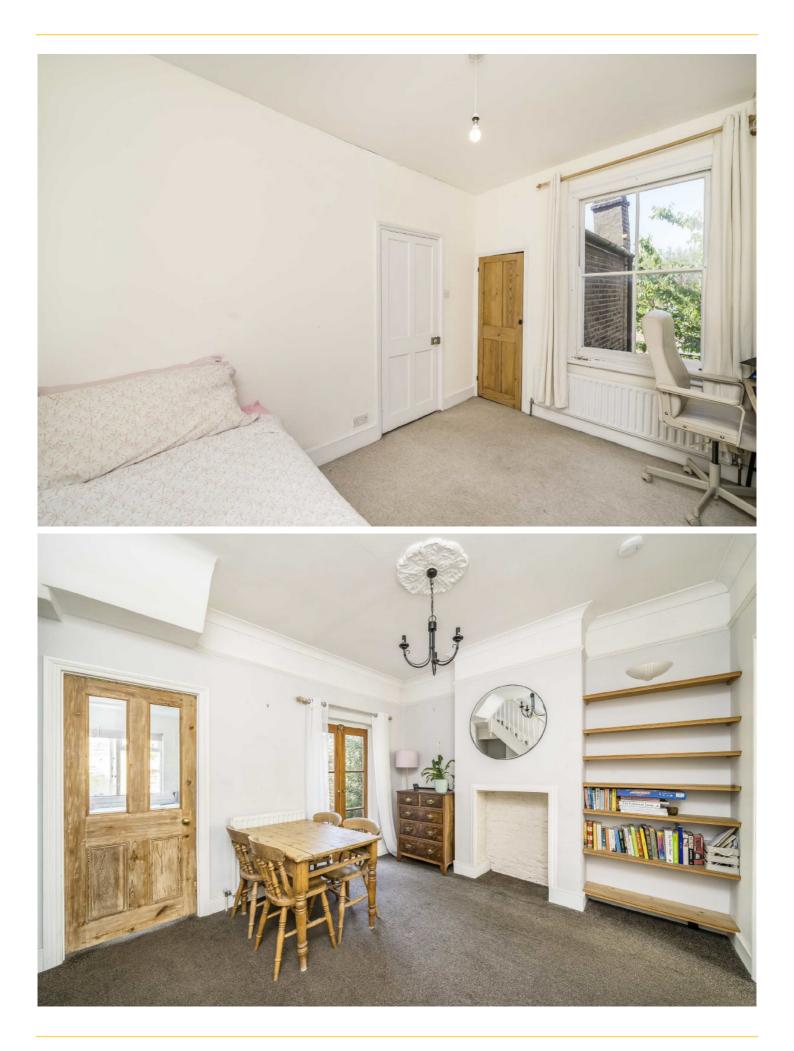

## ABOUT THE HOME

Two double bedroom Victorian terraced house with private rear garden. Comprising a spacious through reception room with feature fireplace and space for dining, a modern fitted kitchen with integrated appliances, two genuine double bedrooms, a spacious family bathroom with separate shower and a private rear garden.