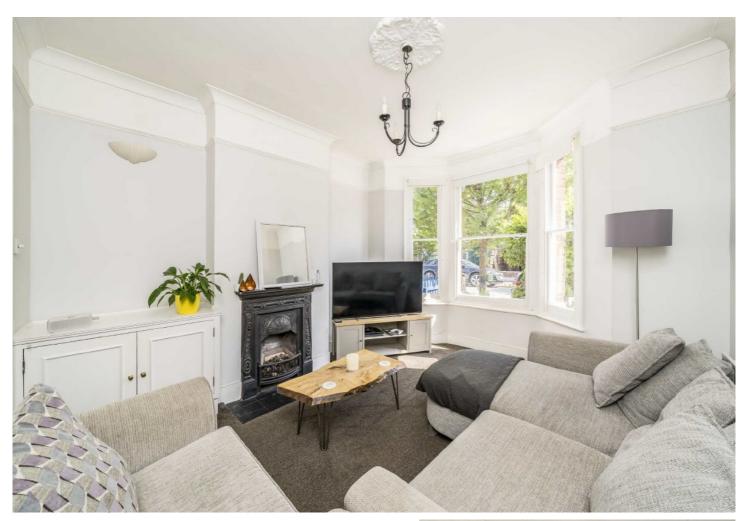

## ABOUT THE HOME

Two double bedroom Victorian terraced house with private rear garden. Comprising a spacious through reception room with feature fireplace and space for dining, a modern fitted kitchen with integrated appliances, two genuine double bedrooms, a spacious family bathroom with separate shower and a private rear garden.