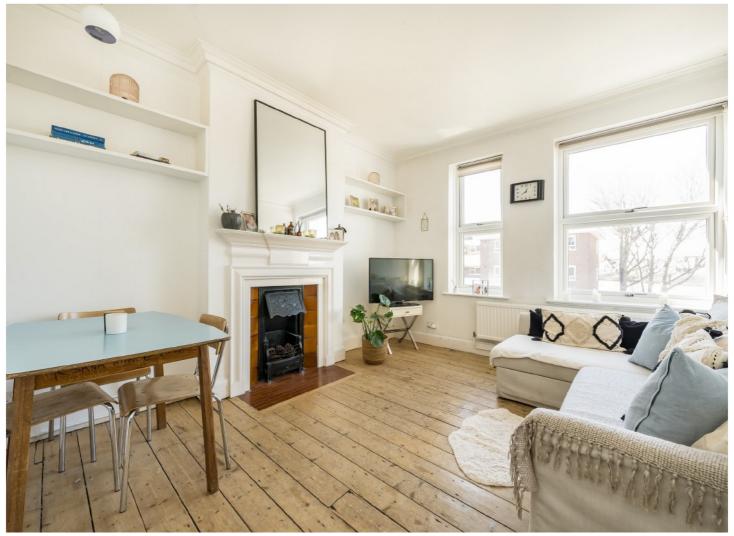

GARRATT LANE, SW18

£1,500 PCM

- First Floor Victorian Conversion
- Period Features
- Newly Fitted Windows
- One Double Bedroom
- Modern Kitchen & Bathroom Suite
- Part-Furnished/Furnished