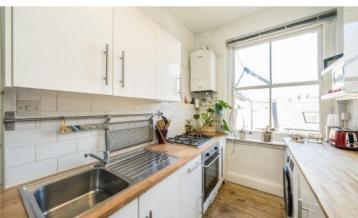

GARRATT LANE, SW18

£1,500 PCM

- First Floor Victorian Conversion
- Period Features
- Newly Fitted Windows
- One Double Bedroom
- Modern Kitchen & Bathroom Suite
- Part-Furnished/Furnished