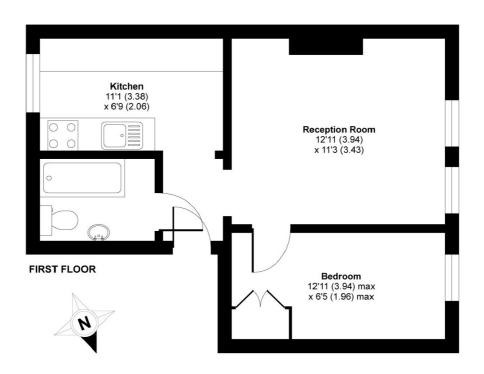

## APPROX. GROSS INTERNAL FLOOR AREA 382 SQ FT 35.4 SQ METRES Garratt Lane, London, SW18

Copyright nichecom.co.uk 2015 Produced for Jacksons the Independent Estate Agents REF : 55347