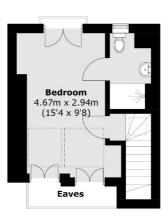

#### **First Floor**

Total area (approx.): 123.9 sq. m (1,333.5 sq. ft) (Excluding Eaves)

### **JACKSONS EARLSFIELD**

372-374 Garratt Lane, Earlsfield, London, SW18 4ES Sales: 020 8971 7979 Lettings: 020 8971 7070

Energy Rating: D We aim to make our particulars both accurate and reliable. However they are not guaranteed; nor do they form part of an offer or contract. If you require clarification on any points then please contact us, especially if you're traveling some distance to view. Please note that appliances and heating systems have not been tested and therefore no warranties can be given as to their good working order.