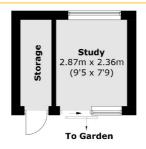

## **Second Floor**

#### **First Floor**

Total area (approx.): 123.9 sq. m (1,333.5 sq. ft) (Excluding Eaves)