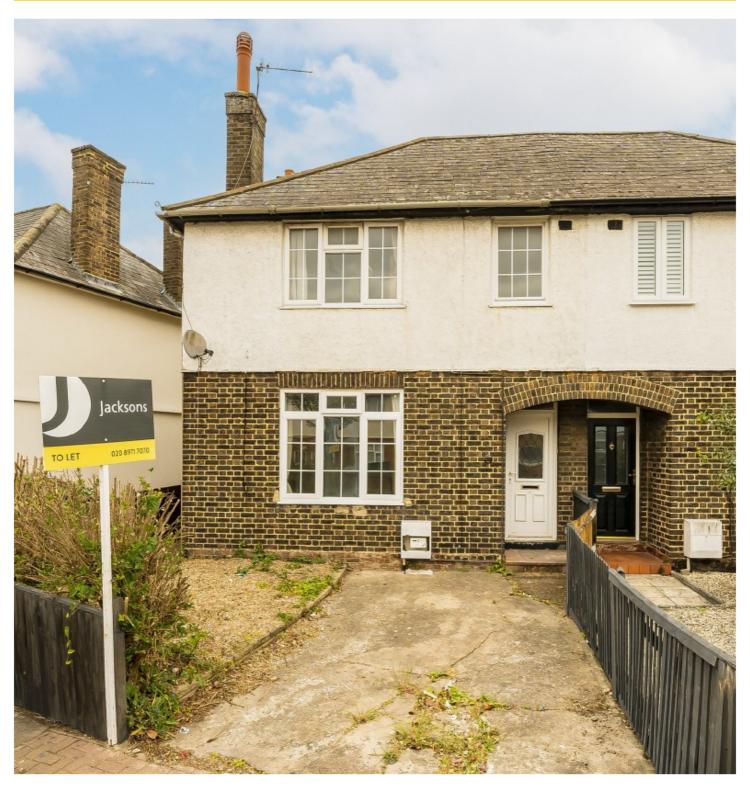

## LIDIARD ROAD, SW18

£2,800 PCM

- Four Double Bedrooms
- Terraced House

- Private Garden
- Freshly Painted

## ABOUT THE HOME

A terraced house which has been freshly painted throughout and is comprised of: four double bedrooms, family bathroom, separate kitchen, living and dining space and private garden,

Lidiard Road is located within the magdalen estate area offering close proximity to an array of local amenities to include; great schools, transport links, cafes, restaurants and parks.