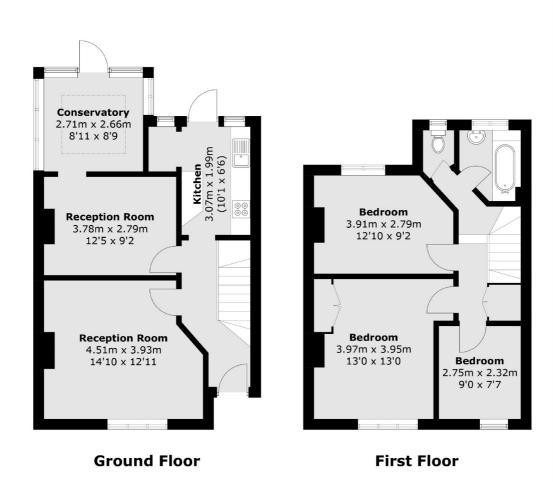

## LIDIARD ROAD, SW18

£2,800 PCM

- Four Double Bedrooms
- Terraced House

- Private Garden
- Freshly Painted





## ABOUT THE HOME

A terraced house which has been freshly painted throughout and is comprised of: four double bedrooms, family bathroom, separate kitchen, living and dining space and private garden,

Lidiard Road is located within the magdalen estate area offering close proximity to an array of local amenities to include; great schools, transport links, cafes, restaurants and parks.













Total area (approx.): 95.6 sq. m (1,029.0 sq. ft)

## **JACKSONS EARLSFIELD**

372-374 Garratt Lane, Earlsfield, London, SW18 4ES Sales: 020 8971 7979 Lettings: 020 8971 7070

Energy Rating: We aim to make our particulars both accurate and reliable. However they are not guaranteed; nor do they form part of an offer or contract. If you require clarification on any points then please contact us, especially if you're traveling some distance to view. Please note that appliances and heating systems have not been tested and therefore no warranties can be given as to their good working order.